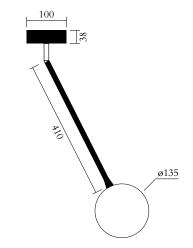

## PRODUCT

Periscope 073 Pendant light / Sphere / Joint on ceiling attachment

#### MATERIALS AND COLOUR OPTIONS

Spun powder coated metal; white glass; brass joint

#### VERSIONS

| Black structure  | 073OL-P01-ME01 |
|------------------|----------------|
| White structure  | 073OL-P01-ME02 |
| Colour structure | 073OL-P01-ME03 |

#### TECHNICAL DETAILS

1 x E14 LED 7W max (US: E12) Recommended bulb size: diameter 35mm, total length 110mm (diameter must be under 40mm, length must be under 120mm) 110-230V IP20 Light bulbs not included

WEIGHT 4 kg

MADE IN Germany

Sizes in mm. Flat attachments available only under request. Variations in colour and size are available for some collections, please contact Areti for more details.

PRODUCT Periscope 073 Pendant light / Sphere / Joint on globe