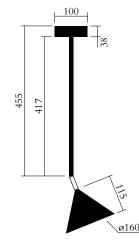

## PRODUCT

Periscope 073 Pendant light / Cone / Joint on ceiling attachment

MATERIALS AND COLOUR OPTIONS Spun powder coated metal; brass joint

#### VERSIONS

Black structure (white reflector)073OL-P03-ME01White structure (white reflector)073OL-P03-ME02Colour structure (white reflector)073OL-P03-ME03Black structure (brass reflector)073OL-P03-ME04White structure (brass reflector)073OL-P03-ME05Colour structure (brass reflector)073OL-P03-ME05