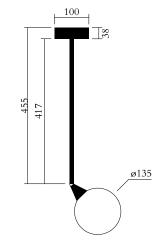

WEIGHT 4 kg

MADE IN Germany

Sizes in mm. Flat attachments available only under request. Variations in colour and size are available for some collections, please contact Areti for more details.

PRODUCT Periscope 073 Pendant light / Sphere / Joint on globe

MATERIALS AND COLOUR OPTIONS Spun powder coated metal; white glass; brass joint

#### VERSIONS

| Black structure  | 073OL-P02-ME01 |
|------------------|----------------|
| White structure  | 073OL-P02-ME02 |
| Colour structure | 073OL-P02-ME03 |

#### TECHNICAL DETAILS

1 x E14 LED 7W max (US: E12) Recommended bulb size: diameter 35mm, total length 110mm (diameter must be under 40mm, length must be under 120mm) 110-230V IP20 Light bulbs not included

WEIGHT 4 kg

MADE IN Germany

Sizes in mm. Flat attachments available only under request. Variations in colour and size are available for some collections, please contact Areti for more details.