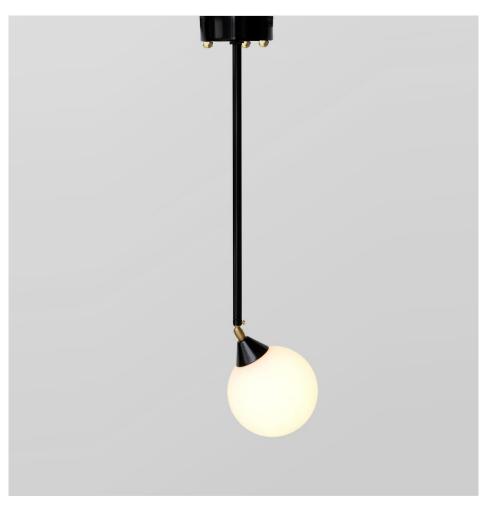

WEIGHT 4 kg

MADE IN Germany

Sizes in mm. Flat attachments available only under request. Variations in colour and size are available for some collections, please contact Areti for more details.

PRODUCT Periscope 073 Pendant light / Sphere / Joint on globe

MATERIALS AND COLOUR OPTIONS Spun powder coated metal; white glass; brass joint

#### VERSIONS

| Black structure  | 073OL-P02-ME01 |
|------------------|----------------|
| White structure  | 073OL-P02-ME02 |
| Colour structure | 073OL-P02-ME03 |

#### TECHNICAL DETAILS

1 x E14 LED 7W max (US: E12) Recommended bulb size: diameter 35mm, total length 110mm (diameter must be under 40mm, length must be under 120mm) 110-230V IP20 Light bulbs not included