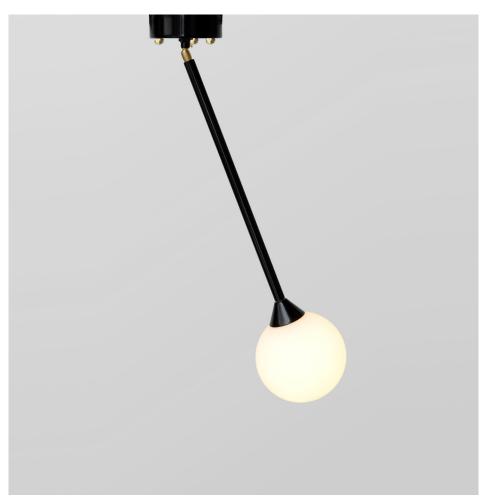

## PRODUCT

Periscope 073 Pendant light / Sphere / Joint on ceiling attachment

#### MATERIALS AND COLOUR OPTIONS

Spun powder coated metal; white glass; brass joint

#### VERSIONS

| Black structure  | 073OL-P01-ME01 |
|------------------|----------------|
| White structure  | 073OL-P01-ME02 |
| Colour structure | 073OL-P01-ME03 |

#### TECHNICAL DETAILS

1 x E14 LED 7W max (US: E12) Recommended bulb size: diameter 35mm, total length 110mm (diameter must be under 40mm, length must be under 120mm) 110-230V IP20 Light bulbs not included