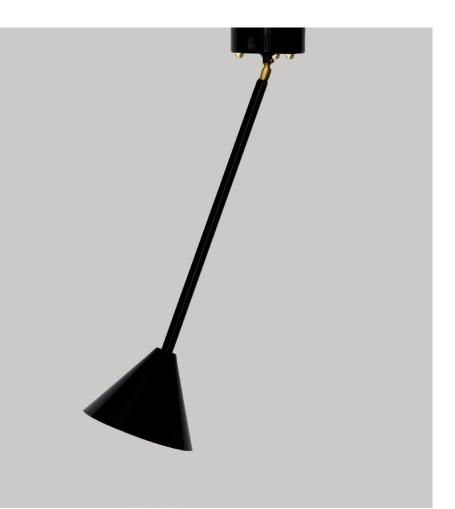

## PRODUCT

Periscope 073 Pendant light / Cone / Joint on ceiling attachment

MATERIALS AND COLOUR OPTIONS Spun powder coated metal; brass joint

Pendant light / Cone / Joint on cone

MATERIALS AND COLOUR OPTIONS Spun powder coated metal; brass joint