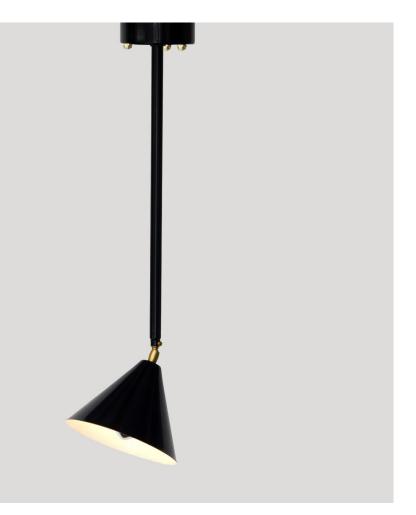

## PRODUCT

Periscope 073 Pendant light / Cone / Joint on ceiling attachment

MATERIALS AND COLOUR OPTIONS Spun powder coated metal; brass joint

Pendant light / Cone / Joint on cone

MATERIALS AND COLOUR OPTIONS Spun powder coated metal; brass joint