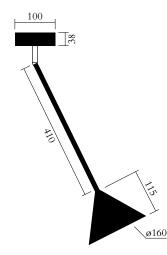

Pendant light / Cone / Joint on cone

MATERIALS AND COLOUR OPTIONS Spun powder coated metal; brass joint

#### VERSIONS

Black structure (white reflector)073OL-P04-ME01White structure (white reflector)073OL-P04-ME02Colour structure (white reflector)073OL-P04-ME03Black structure (brass reflector)073OL-P04-ME04White structure (brass reflector)073OL-P04-ME05Colour structure (brass reflector)073OL-P04-ME05