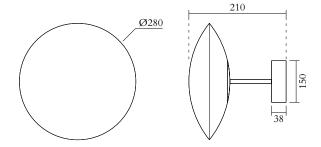

#### TECHNICAL DETAILS

1 x G9 LED 5W max. Open of glass 120 mm.

110-230V IP20 Light bulb not included

### WEIGHT

5 kg

### MADE IN

Germany + Sweeden

Sizes in mm. Flat attachments available only under request. Variations in colour and size are available for some collections, please contact Areti for more details.

Our collections are hand made and made to order, small irregularities in shape or surface will occur, they are inherent to the hand made process and should not be seen as flaws. For detailed information on any products: contact@atelierareti.com