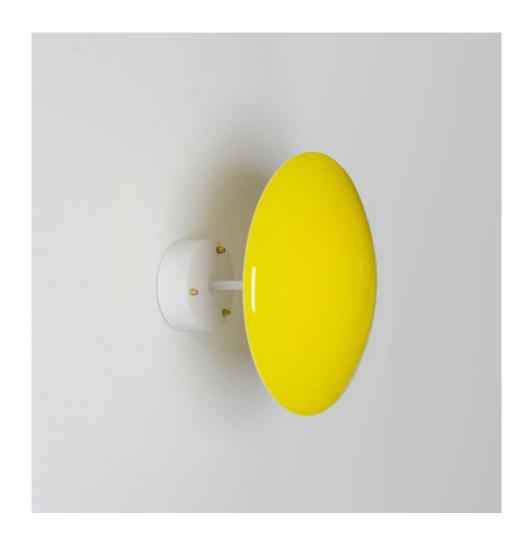

### **PRODUCT**

Sun 104 Wall light

## MATERIALS AND COLOUR OPTIONS

Powder coated metal; hand blown crystal glass

#### **VERSIONS**

White attachment; yellow crystal galss 104OL-W01-GL01