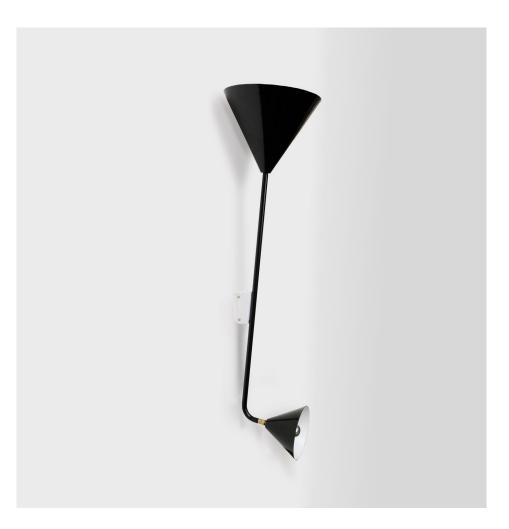

## **PRODUCT**

Two cones 138 Wall light

## VERSIONS

Black structure (white reflectors) 138OL-W01-ME01 White structure (white reflectors) 138OL-W01-ME02 Colour structure (white reflectors)

138OL-W01-ME03 Black structure (top cone white reflector; bottom cone brass reflector) 138OL-W01-ME04 White structure (top cone white reflector; bottom cone brass reflector) 138OL-W01-ME05 Colour structure (top cone white reflector; bottom cone brass reflector) 138OL-W01-ME06