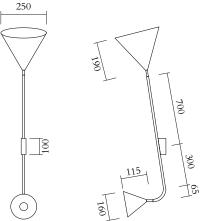

MADE IN Germany

Sizes in mm. Flat attachments available only under request. Variations in colour and size are available for some collections, please contact Areti for more details.

Our collections are hand made and made to order, small irregularities in shape or surface will occur, they are inherent to the hand made process and should not be seen as flaws. For detailed information on any products: contact@atelierareti.com