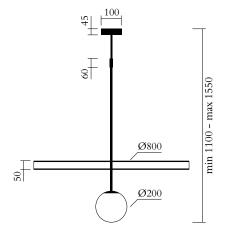

## ΝΟΤΕ

1. Built in LED light source can be changed by Atelier Areti or a qualified workshop only

2. Telescpic tube, adjustable 1100 min - 1550 max

#### MADE IN Netherlands

Sizes in mm. Flat attachments available only under request. Variations in colour and size are available for some collections, please contact Areti for more details.

Our collections are hand made and made to order, small irregularities in shape or surface will occur, they are inherent to the hand made process and should not be seen as flaws. For detailed information on any products: contact@atelierareti.com