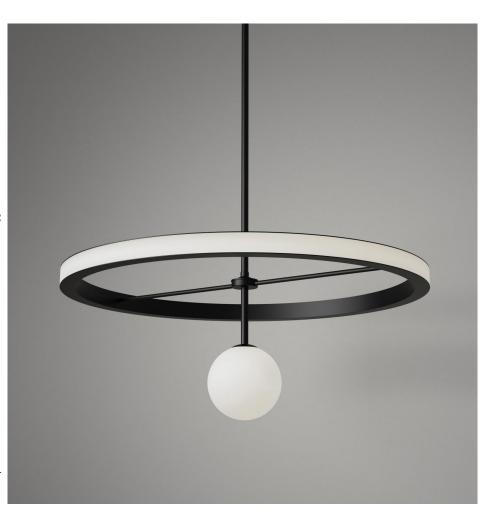

### PRODUCT

Ring 185 Pendant light

# MATERIALS AND COLOUR OPTIONS

Powder coated metal or brushed brass; white acrylic; white glass

#### VERSIONS

Brushed brass structure; white actylic185OL-P01-BR01Black structure; white actylic185OL-P01-ME01White structure; white actylic185OL-P01-ME02