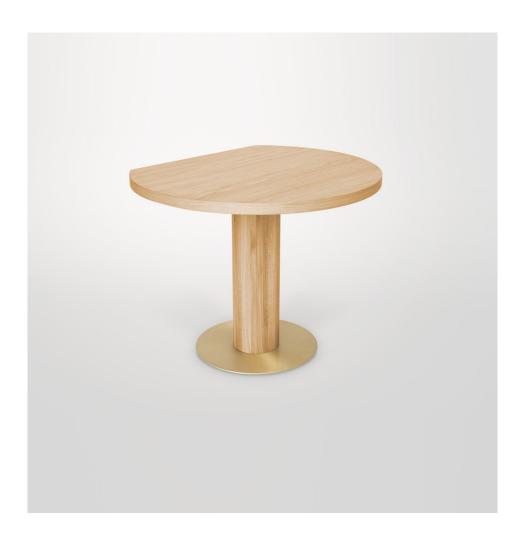

## ATELIER ARETI

**PRODUCT** 

Cut circle 222 Table / Large

MATERIALS AND COLOUR OPTIONS

Solid oiled oak; brass

**VERSIONS** 

Solid oiled oak; brass 222OF-T01-WO01

MADE IN

Slovenia

Sizes in mm. Variations in colour and size are available for some collections, please contact Areti for more details

Our collections are hand made and made to order, small irregularities in shape or surface will occur, they are inherent to the hand made process and should not be seen as flaws. For detailed information on any products: contact@atelierareti.com