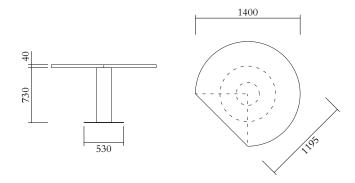

## ATELIER ARETI

**PRODUCT** 

Cut circle 222 Table / Large

MATERIALS AND COLOUR OPTIONS

Solid oiled oak; brass

**VERSIONS** 

Solid oiled oak; brass 222OF-T01-WO01

MADE IN

Slovenia

Sizes in mm. Variations in colour and size are available for some collections, please contact Areti for more details

Our collections are hand made and made to order, small irregularities in shape or surface will occur, they are inherent to the hand made process and should not be seen as flaws. For detailed information on any products: contact@atelierareti.com