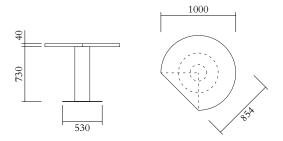

## ATELIER ARETI

**PRODUCT** 

Cut circle 222 Table / Small

MATERIALS AND COLOUR OPTIONS

Solid oiled oak; brass

**VERSIONS** 

Solid oiled oak; brass 222OF-T02-WO01

MADE IN

Slovenia

Sizes in mm. Variations in colour and size are available for some collections, please contact Areti for more details

Our collections are hand made and made to order, small irregularities in shape or surface will occur, they are inherent to the hand made process and should not be seen as flaws. For detailed information on any products: contact@atelierareti.com