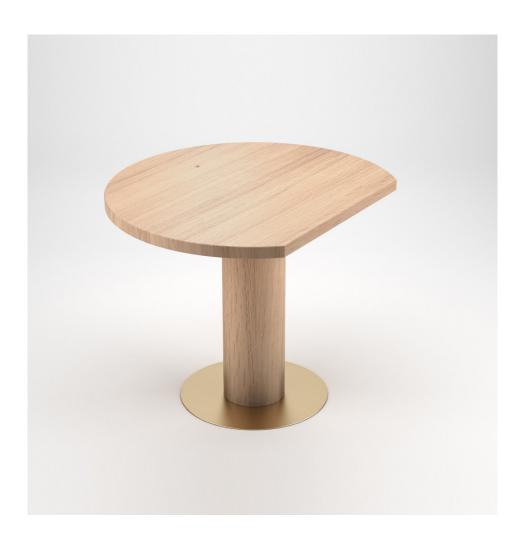

## ATELIER ARETI

**PRODUCT** 

Cut circle 222 Table / Small

MATERIALS AND COLOUR OPTIONS

Solid oiled oak; brass

**VERSIONS** 

Solid oiled oak; brass 222OF-T02-WO01

MADE IN

Slovenia

Sizes in mm. Variations in colour and size are available for some collections, please contact Areti for more details

Our collections are hand made and made to order, small irregularities in shape or surface will occur, they are inherent to the hand made process and should not be seen as flaws. For detailed information on any products: contact@atelierareti.com