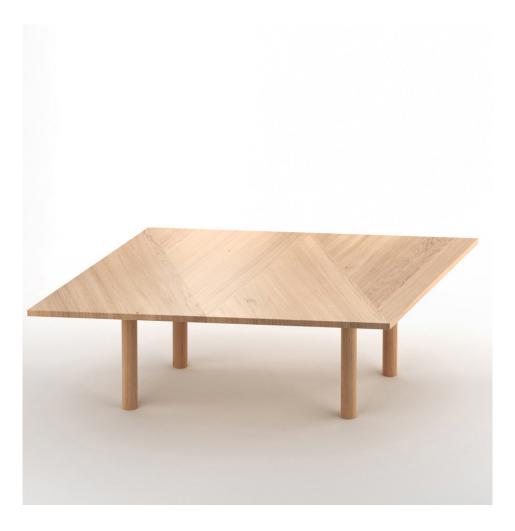

## **PRODUCT**

Parallelogram 223 Table

# MATERIALS AND COLOUR OPTIONS

Solid natural oiled oak; ebonised solid oak

## VERSIONS

Solid natural oiled oak 223OF-T01-WO01 Solid natural oiled oak; ebonised solid oak 223OF-T01-WO02