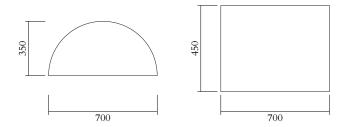

#### MADE IN

Italy + Slovenia

Sizes in mm. Variations in colour and size are available for some collections, please contact Areti for more details

PRODUCT

Solid tables 225 Low table / Half cylinder

MATERIALS AND COLOUR OPTIONS

Solid oiled oak; marble

VERSIONS

Marble 225OF-T04-MA01 Oiled solid oak with end grain top 225OF-T04-WO01

WEIGHT Marble: 80 kg

MADE IN Italy + Slovenia

Sizes in mm. Variations in colour and size are available for some collections, please contact Areti for more details