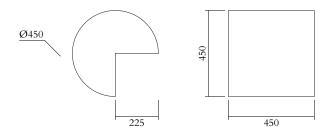

### PRODUCT

Solid tables 225 Low table / Cube with cut angle

### MATERIALS AND COLOUR OPTIONS

Solid oiled oak; marble

### VERSIONS

Marble 225OF-T07-MA01 Oiled solid oak with end grain top 225OF-T07-WO01

## WEIGHT

Marble: 87 kg

#### MADE IN

Italy + Slovenia

Sizes in mm. Variations in colour and size are available for some collections, please contact Areti for more details.