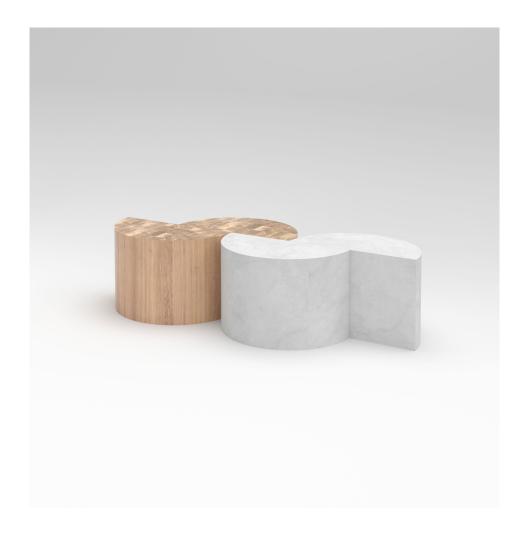

#### MADE IN

Italy + Slovenia

Sizes in mm. Variations in colour and size are available for some collections, please contact Areti for more details

PRODUCT

Solid tables 225 Low table / Half cylinder

MATERIALS AND COLOUR OPTIONS

Solid oiled oak; marble

VERSIONS

Marble 225OF-T04-MA01 Oiled solid oak with end grain top 225OF-T04-WO01

WEIGHT Marble: 80 kg

MADE IN Italy + Slovenia

Sizes in mm. Variations in colour and size are available for some collections, please contact Areti for more details