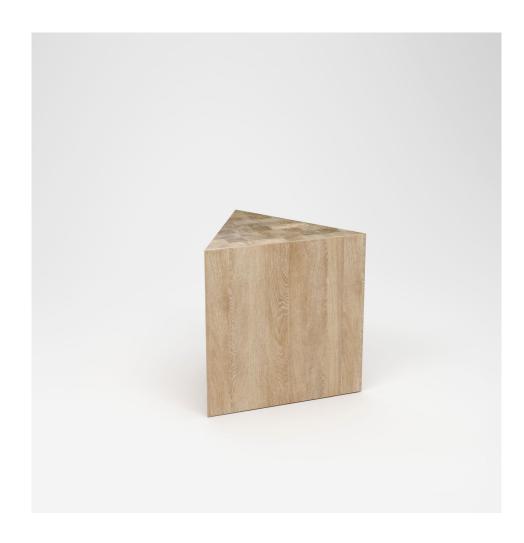

PRODUCT

Solid tables 225 Low table / Triangle

MATERIALS AND COLOUR OPTIONS

Solid oiled oak; marble

VERSIONS

Marble 225OF-T05-MA01 Oiled solid oak with end grain top 225OF-T05-WO01

WEIGHT Marble: 82 kg

MADE IN Italy + Slovenia

Sizes in mm. Variations in colour and size are available for some collections, please contact Areti for more details

PRODUCT

Solid tables 225 Low table / Cube

MATERIALS AND COLOUR OPTIONS

Solid oiled oak; marble