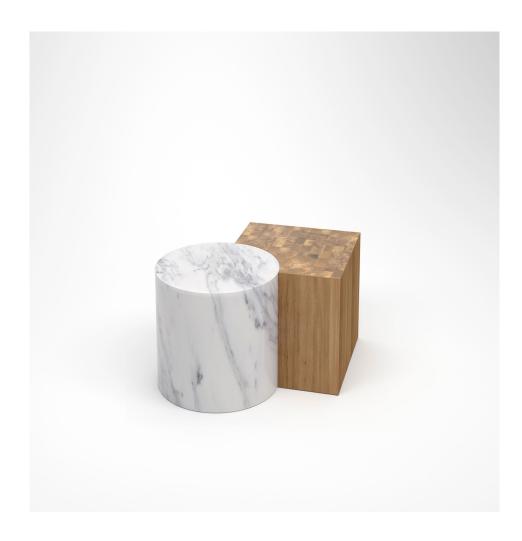

PRODUCT

Solid tables 225 Low table / Cylinder

MATERIALS AND COLOUR OPTIONS

Solid oiled oak; marble

VERSIONS

Marble 225OF-T01-MA01 Oiled solid oak with end grain top 225OF-T01-WO01

WEIGHT Marble: 65 kg

MADE IN Italy + Slovenia

### PRODUCT

Solid tables 225 Low table / Cylinder with cut round