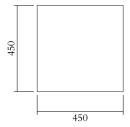

PRODUCT

Solid tables 225 Low table / Cylinder

MATERIALS AND COLOUR OPTIONS

Solid oiled oak; marble

VERSIONS

Marble 225OF-T01-MA01 Oiled solid oak with end grain top 225OF-T01-WO01

WEIGHT Marble: 65 kg

MADE IN Italy + Slovenia

Sizes in mm. Variations in colour and size are available for some collections, please contact Areti for more details