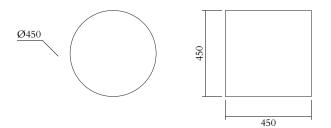

PRODUCT

Solid tables 225 Low table / Cylinder

MATERIALS AND COLOUR OPTIONS

Solid oiled oak; marble

VERSIONS

Marble 225OF-T01-MA01 Oiled solid oak with end grain top 225OF-T01-WO01

WEIGHT Marble: 65 kg

MADE IN Italy + Slovenia

Sizes in mm. Variations in colour and size are available for some collections, please contact Areti for more details