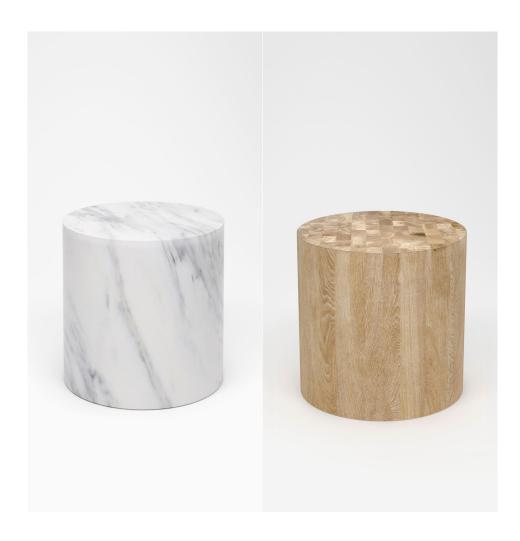

PRODUCT

Solid tables 225 Low table / Cylinder

MATERIALS AND COLOUR OPTIONS

Solid oiled oak; marble

VERSIONS

Marble 225OF-T01-MA01 Oiled solid oak with end grain top 225OF-T01-WO01

WEIGHT Marble: 65 kg

MADE IN Italy + Slovenia

Sizes in mm. Variations in colour and size are available for some collections, please contact Areti for more details