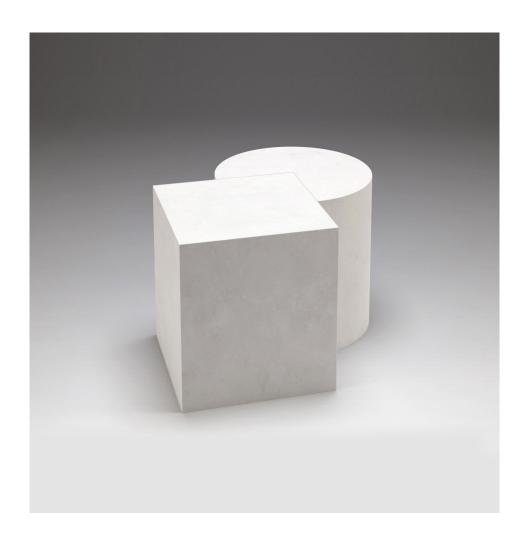

### PRODUCT

Solid tables 225 Low table / Cube with cut angle

### MATERIALS AND COLOUR OPTIONS

Solid oiled oak; marble

### VERSIONS

Marble 225OF-T07-MA01 Oiled solid oak with end grain top 225OF-T07-WO01

## WEIGHT

Marble: 87 kg

#### MADE IN

Italy + Slovenia

Sizes in mm. Variations in colour and size are available for some collections, please contact Areti for more details.