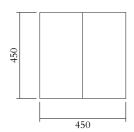

Sizes in mm. Variations in colour and size are available for some collections, please contact Areti for more details

PRODUCT

Solid tables 225 Low table / Cube

MATERIALS AND COLOUR OPTIONS

Solid oiled oak; marble

VERSIONS

Marble 225OF-T06-MA01 Oiled solid oak with end grain top 225OF-T06-WO01

WEIGHT Marble: 81 kg

MADE IN

Italy + Slovenia

Sizes in mm. Variations in colour and size are available for some collections, please contact Areti for more details.