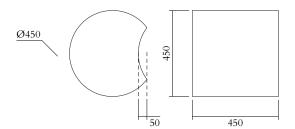

### PRODUCT

Solid tables 225 Low table / Cylinder with cut round

#### MADE IN

Italy + Slovenia

Sizes in mm. Variations in colour and size are available for some collections, please contact Areti for more details