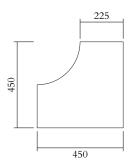

### PRODUCT

Solid tables 225 Low table / Cylinder with a quarter cut

# MATERIALS AND COLOUR OPTIONS

Solid oiled oak; marble

Sizes in mm. Variations in colour and size are available for some collections, please contact Areti for more details