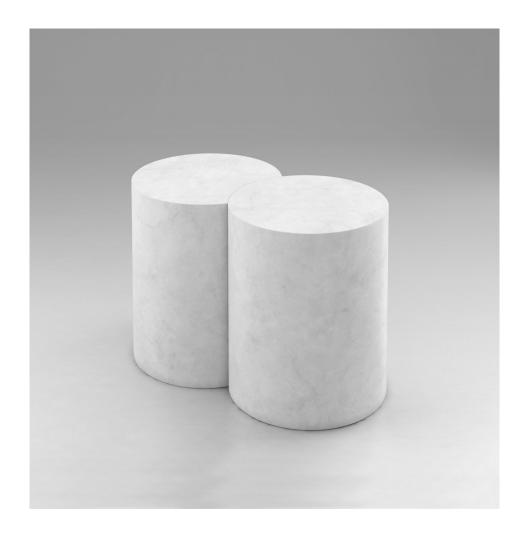

### PRODUCT

Solid tables 225 Low table / Cylinder with cut round

## MATERIALS AND COLOUR OPTIONS

Solid oiled oak; marble

### VERSIONS

Marble 225OF-T02-MA01 Oiled solid oak with end grain top 225OF-T02-WO01

### WEIGHT

Marble: 65 kg

#### MADE IN

Italy + Slovenia

Sizes in mm. Variations in colour and size are available for some collections, please contact Areti for more details