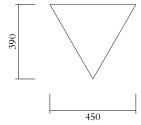

PRODUCT

Solid tables 225 Low table / Triangle

MATERIALS AND COLOUR OPTIONS

Solid oiled oak; marble

VERSIONS

Marble 225OF-T05-MA01 Oiled solid oak with end grain top 225OF-T05-WO01

WEIGHT Marble: 82 kg

MADE IN Italy + Slovenia

Sizes in mm. Variations in colour and size are available for some collections, please contact Areti for more details

PRODUCT

Solid tables 225 Low table / Cube

MATERIALS AND COLOUR OPTIONS

Solid oiled oak; marble