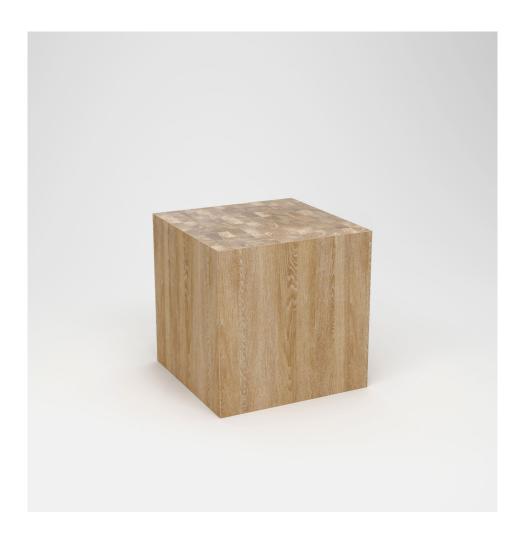

Sizes in mm. Variations in colour and size are available for some collections, please contact Areti for more details

PRODUCT

Solid tables 225 Low table / Cube

MATERIALS AND COLOUR OPTIONS

Solid oiled oak; marble

VERSIONS

Marble 225OF-T06-MA01 Oiled solid oak with end grain top 225OF-T06-WO01

WEIGHT Marble: 81 kg

MADE IN

Italy + Slovenia

Sizes in mm. Variations in colour and size are available for some collections, please contact Areti for more details.