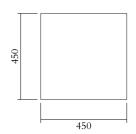

### PRODUCT

Solid tables 225 Low table / Cylinder with cut round

## MATERIALS AND COLOUR OPTIONS

Solid oiled oak; marble

Sizes in mm. Variations in colour and size are available for some collections, please contact Areti for more details