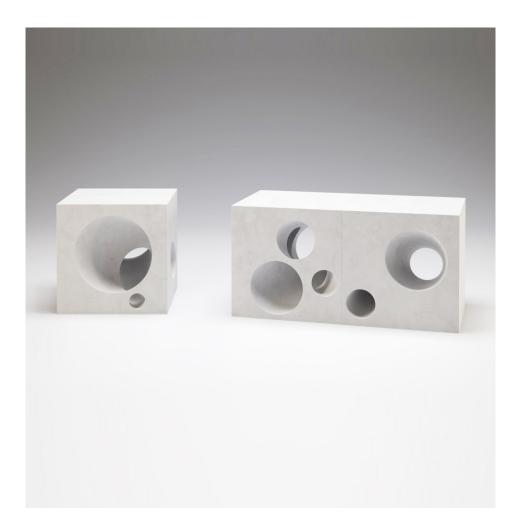

## ATELIER ARETI

PRODUCT Cubes intersecting tubes 315 Seating / Single

MATERIALS AND COLOUR OPTIONS Marble

VERSIONS Marble 3150F-S01-MA01

MADE IN Italy

Sizes in mm. Variations in colour and size are available for some collections, please contact Areti for more details.

## ATELIER ARETI

PRODUCT Cubes intersecting tubes 315 Seating / Triple

MATERIALS AND COLOUR OPTIONS Marble

VERSIONS Marble 3150F-S02-MA01

MADE IN Italy

Sizes in mm. Variations in colour and size are available for some collections, please contact Areti for more details.