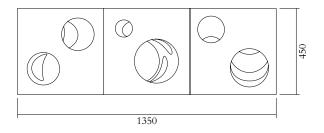

## ATELIER ARETI

PRODUCT Cubes intersecting tubes 315 Seating / Triple

MATERIALS AND COLOUR OPTIONS Marble

VERSIONS Marble 3150F-S02-MA01

MADE IN Italy

Sizes in mm. Variations in colour and size are available for some collections, please contact Areti for more details.

Our collections are hand made and made to order, small irregularities in shape or surface will occur, they are inherent to the hand made process and should not be seen as flaws. For detailed information on any products: contact@atelierareti.com