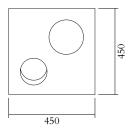

## ATELIER ARETI

PRODUCT Cubes intersecting tubes 315 Seating / Single

MATERIALS AND COLOUR OPTIONS Marble

VERSIONS Marble 3150F-S01-MA01

MADE IN Italy

Sizes in mm. Variations in colour and size are available for some collections, please contact Areti for more details.

Our collections are hand made and made to order, small irregularities in shape or surface will occur, they are inherent to the hand made process and should not be seen as flaws. For detailed information on any products: contact@atelierareti.com