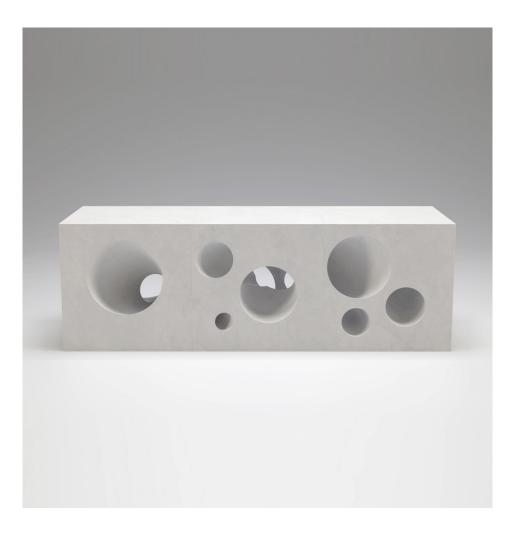

## ATELIER ARETI

PRODUCT Cubes intersecting tubes 315 Seating / Triple

MATERIALS AND COLOUR OPTIONS Marble

VERSIONS Marble 3150F-S02-MA01

MADE IN Italy

Sizes in mm. Variations in colour and size are available for some collections, please contact Areti for more details.

Our collections are hand made and made to order, small irregularities in shape or surface will occur, they are inherent to the hand made process and should not be seen as flaws. For detailed information on any products: contact@atelierareti.com