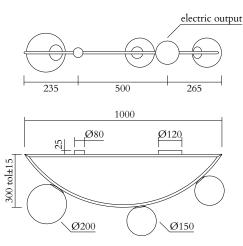

#### PRODUCT

Girlande 317 Ceiling light / Single / 1 m

#### TECHNICAL DETAILS

Globes Ø150: 2 x G9 LED 5W max Globe Ø200: 1 x E27 LED 10W max (US: E26) 110-230V IP20 Light bulbs not included

### MADE IN

Germany

Sizes in mm. Flat attachments available only under request. Variations in colour and size are available for some collections, please contact Areti for more details.

Our collections are hand made and made to order, small irregularities in shape or surface will occur, they are inherent to the hand made process and should not be seen as flaws. For detailed information on any products: contact@atelierareti.com