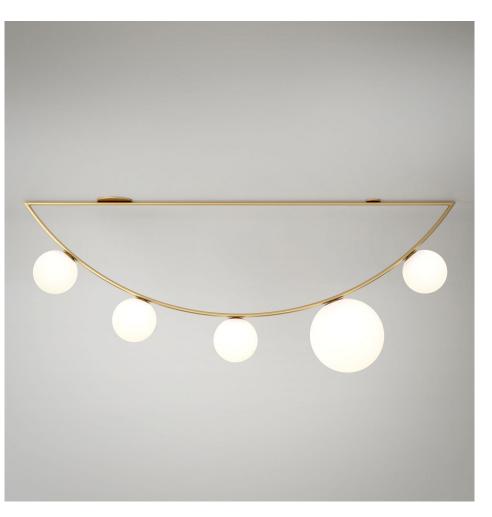

# ATELIER ARETI

#### PRODUCT

Girlande 317 Ceiling light / Large / 1.5 m

### MATERIALS AND COLOUR OPTIONS

Brushed brass; powder coated metal; white glass; coloured glass

#### VERSIONS

Brass structure; white glass globes 317OL-C03-BR01 Brass structure; white glass globes; coloured large globe 317OL-C03-BR02 Black structure; white glass globes 317OL-C03-ME01 Black structure; white glass globes; coloured large globe 317OL-C03-ME02 White structure; white glass globes 317OL-C03-ME03 White structure; white glass globes; coloured large globe 317OL-C03-ME04

#### TECHNICAL DETAILS

Globes Ø150: 4 x G9 LED 5W max Globe Ø200: 1 x E27 LED 10W max (US: E26) 110-230V IP20 Light bulbs not included

WEIGHT 16 kg

MADE IN Germany

Sizes in mm. Flat attachments available only under request. Variations in colour and size are available for some collections, please contact Areti for more details.