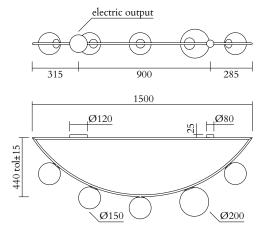

# ATELIER ARETI

#### PRODUCT

Girlande 317 Ceiling light / Large / 1.5 m

#### TECHNICAL DETAILS

Globes Ø150: 4 x G9 LED 5W max Globe Ø200: 1 x E27 LED 10W max (US: E26) 110-230V IP20 Light bulbs not included

WEIGHT 16 kg

MADE IN Germany

Sizes in mm. Flat attachments available only under request. Variations in colour and size are available for some collections, please contact Areti for more details.