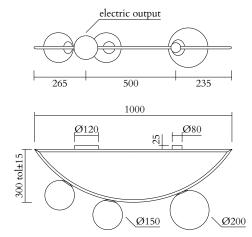

#### PRODUCT

Girlande 317 Ceiling light / Sequence / 1 m

#### TECHNICAL DETAILS

Globes Ø150: 2 x G9 LED 5W max Globe Ø200: 1 x E27 LED 10W max (US: E26) 110-230V IP20 Light bulbs not included

### WEIGHT

9 kg

MADE IN Germany

Sizes in mm. Flat attachments available only under request. Variations in colour and size are available for some collections, please contact Areti for more details.

Our collections are hand made and made to order, small irregularities in shape or surface will occur, they are inherent to the hand made process and should not be seen as flaws. For detailed information on any products: contact@atelierareti.com