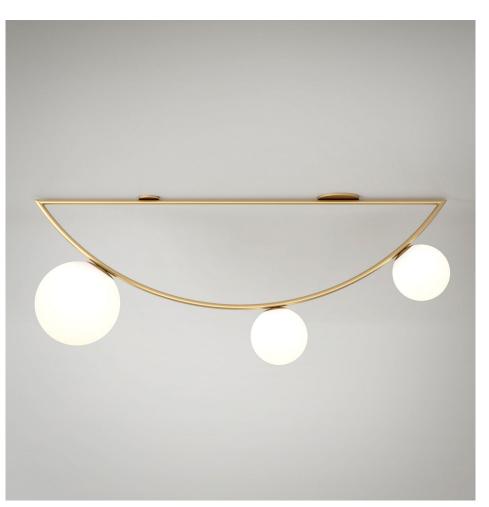

#### PRODUCT

Girlande 317 Ceiling light / Single / 1 m

#### MATERIALS AND COLOUR OPTIONS Brushed brass; powder coated metal; white glass;

Brushed brass; powder coated metal; white glass; coloured glass

#### VERSIONS

Brass structure; white glass globes 317OL-C01-BR01 Brass structure; white glass globes; coloured large globe 317OL-C01-BR02 Black structure; white glass globes 317OL-C01-ME01 Black structure; white glass globes; coloured large globe 317OL-C01-ME02 White structure; white glass globes 317OL-C01-ME03 White structure; white glass globes; coloured large globe 317OL-C01-ME04

#### TECHNICAL DETAILS

Globes Ø150: 2 x G9 LED 5W max Globe Ø200: 1 x E27 LED 10W max (US: E26) 110-230V IP20 Light bulbs not included