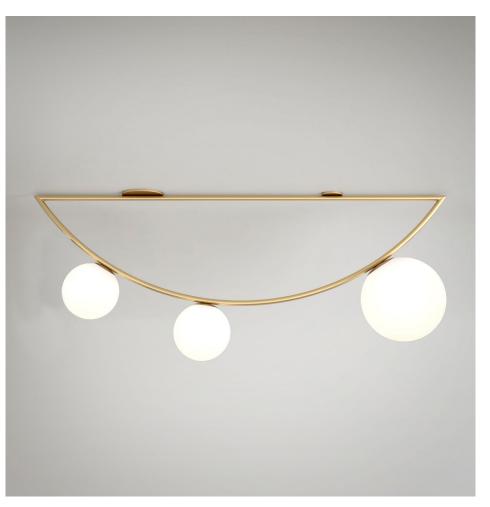

#### PRODUCT

Girlande 317 Ceiling light / Sequence / 1 m

#### MATERIALS AND COLOUR OPTIONS Brushed brass; powder coated metal; white glass;

coloured glass

#### VERSIONS

Brass structure; white glass globes 317OL-C02-BR01 Brass structure; white glass globes; coloured large globe 317OL-C02-BR02 Black structure; white glass globes 317OL-C02-ME01 Black structure; white glass globes; coloured large globe 317OL-C02-ME02 White structure; white glass globes 317OL-C02-ME03 White structure; white glass globes; coloured large globe 317OL-C02-ME03

#### TECHNICAL DETAILS

Globes Ø150: 2 x G9 LED 5W max Globe Ø200: 1 x E27 LED 10W max (US: E26) 110-230V IP20 Light bulbs not included