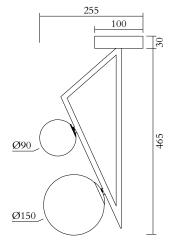

## ATELIER ARETI

PRODUCT Triangle and globes 329 Ceiling light / 2 globe

MATERIALS AND COLOUR OPTIONS Brushed brass; powder coated metal; white glass

### TECHNICAL DETAILS

2 x G9 LED 5W max 110-230V IP20 Light bulbs not included

NOTE Flat ceiling attachment is available upon request

MADE IN Germany

Sizes in mm. Flat attachments available under request. Variations in colour and size are available for some collections, please contact Areti for more details.