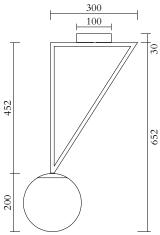

# ATELIER ARETI

PRODUCT Triangle and globes 329 Ceiling light / 1 globe

MATERIALS AND COLOUR OPTIONS Brushed brass; powder coated metal; white glass

NOTE Flat ceiling attachment is available upon request

MADE IN Germany

Sizes in mm. Flat attachments available under request. Variations in colour and size are available for some collections, please contact Areti for more details.