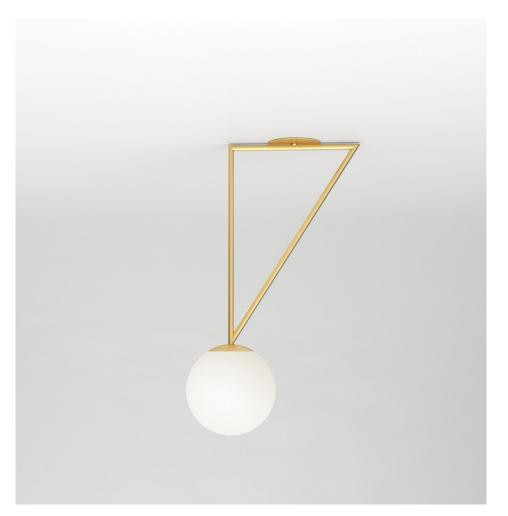

# ATELIER ARETI

PRODUCT Triangle and globes 329 Ceiling light / 1 globe

MATERIALS AND COLOUR OPTIONS Brushed brass; powder coated metal; white glass

### VERSIONS

Brushed brass structure3Black structure3White structure3

329OL-C01-BR01 329OL-C01-ME01 329OL-C01-ME02

**TECHNICAL DETAILS** 1 x E27 LED 10W max (US:E26) 110-230V

IP20 Light bulbs not included