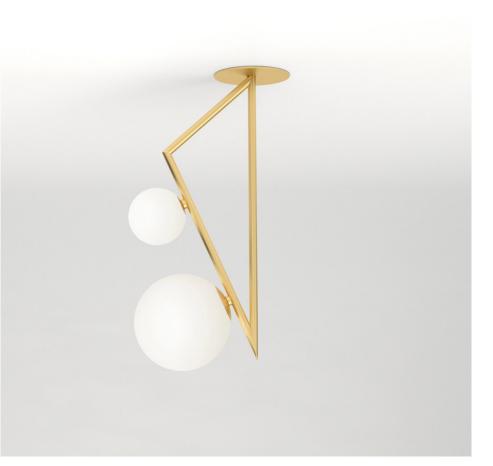

## ATELIER ARETI

PRODUCT Triangle and globes 329 Ceiling light / 2 globe

MATERIALS AND COLOUR OPTIONS Brushed brass; powder coated metal; white glass

### VERSIONS

Brushed brass structure Black structure White structure 329OL-C04-BR01 329OL-C04-ME01 329OL-C04-ME02