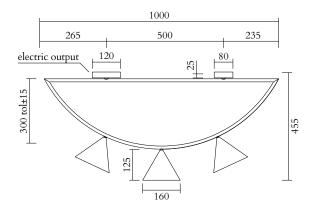

### **PRODUCT**

Girlande 2 384 Ceiling light / Small / 3 cones

## TECHNICAL DETAILS

3 x E14 LED 7W max (US: E12) 110-230V IP20 Light bulbs not included

## MADE IN

Germany

Sizes in mm. Flat attachments available under request. Variations in colour and size are available for some collections, please contact Areti for more details.

Our collections are hand made and made to order, small irregularities in shape or surface will occur, they are inherent to the hand made process and should not be seen as flaws. For detailed information on any products: contact@atelierareti.com