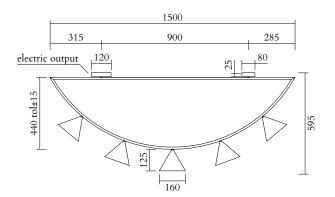

### **PRODUCT**

Girlande 2 384 Ceiling light / Large / 5 cones

## TECHNICAL DETAILS

5 x E14 LED 7W max (US: E12) 110-230V IP20 Light bulbs not included

## MADE IN

Germany

Sizes in mm. Flat attachments available under request. Variations in colour and size are available for some collections, please contact Areti for more details.

Our collections are hand made and made to order, small irregularities in shape or surface will occur, they are inherent to the hand made process and should not be seen as flaws. For detailed information on any products: contact@atelierareti.com