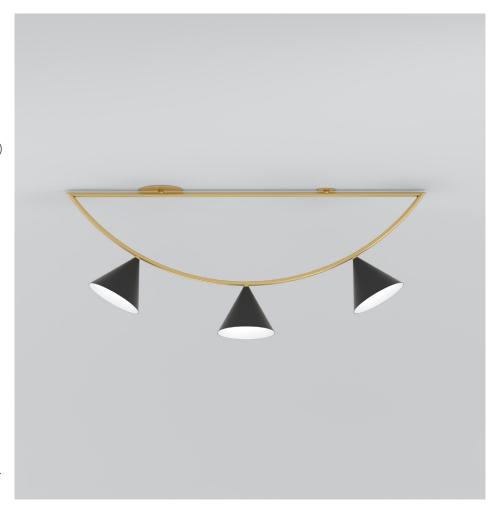

### **PRODUCT**

Girlande 2 384 Ceiling light / Small / 3 cones

## MATERIALS AND COLOUR OPTIONS

Brushed brass; powder coated metal

#### **VERSIONS**

Brushed brass structure; black cones (white reflectors) 384OL-C02-BR01

## TECHNICAL DETAILS

3 x E14 LED 7W max (US: E12) 110-230V IP20 Light bulbs not included