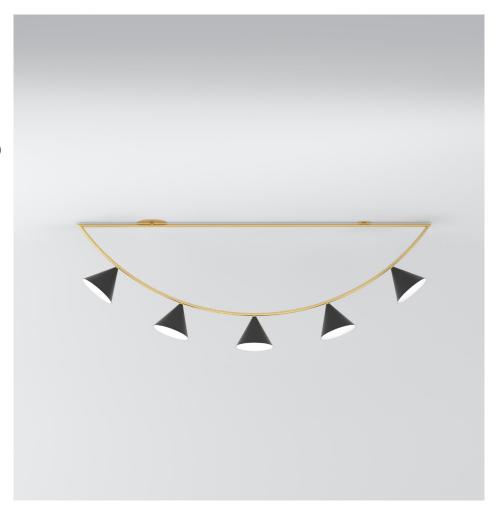

### **PRODUCT**

Girlande 2 384 Ceiling light / Large / 5 cones

## MATERIALS AND COLOUR OPTIONS

Brushed brass; powder coated metal

#### **VERSIONS**

Brushed brass structure; black cones (white reflectors) 384OL-C01-BR01

## TECHNICAL DETAILS

5 x E14 LED 7W max (US: E12) 110-230V IP20 Light bulbs not included