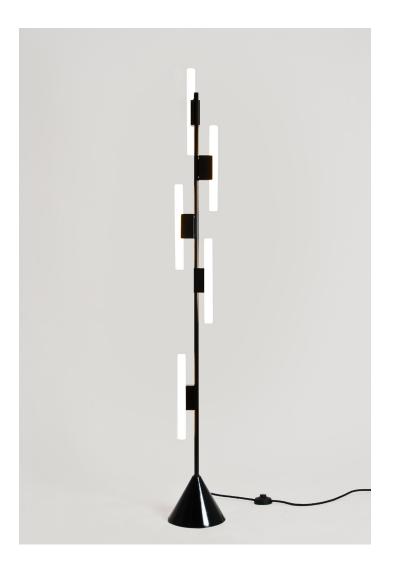

## 5 TUBES

Materials: Powder coated metal.

Colour options: black / white For additional colour options please contact Areti.

Bulb specification: Single oval peg architectural light. Max. 35W or LED equivalent (LEDinestra or similar). Light bulbs included.

230V IP20

Sizes in mm