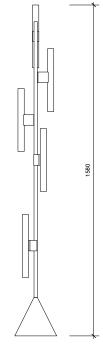

## 5 TUBES

Materials: Powder coated metal.

Colour options: black / white For additional colour options please contact Areti.

Bulb specification: Single oval peg architectural light. Max. 35W or LED equivalent (LEDinestra or similar). Light bulbs included.

230V IP20

Sizes in mm





## ARETI

www.atelierareti.com contact@atelierareti.com Our collections are hand made and made to order, small irregularities in shape or surface will occur, they are inherent to the hand made process and should not be seen as flaws. Variations in colour and size are available for some collections, please contact Areti for more details.