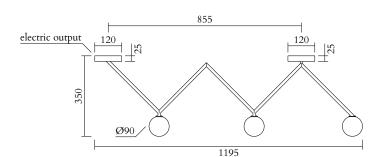

## NOTE

Flat ceiling attachment is available upon request

## MADE IN

Germany

Sizes in mm. Flat attachments available under request. Variations in colour and size are available for some collections, please contact Areti for more details.

Our collections are hand made and made to order, small irregularities in shape or surface will occur, they are inherent to the hand made process and should not be seen as flaws. For detailed information on any products: contact@atelierareti.com