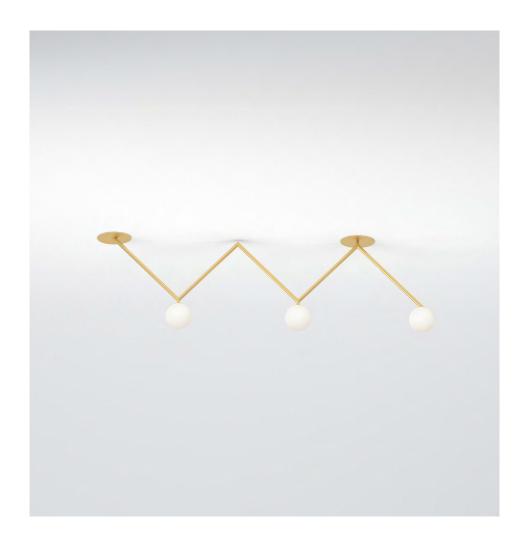

## **PRODUCT**

Zigzag 470 Ceiling light

## MATERIALS AND COLOUR OPTIONS

Brushed brass; white glass

#### **VERSIONS**

Brushed brass structure 470OL-C01-BR01