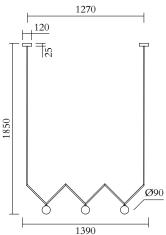

## ATELIER ARETI

PRODUCT

Zigzag 470 Pendant light

MATERIALS AND COLOUR OPTIONS

Brushed brass; white glass

**VERSIONS** 

Brushed brass structure 470OL-P02-BR01

TECHNICAL DETAILS

3 x G9 LED 5W max 110-230V IP20 Light bulbs not included

CABLE LENGTH

1,50 m

MADE IN

Germany

Sizes in mm. Flat attachments available on request. Variations in colour and size are available for some collections, please contact Areti for more details.

Our collections are hand made and made to order, small irregularities in shape or surface will occur, they are inherent to the hand made process and should not be seen as flaws. For detailed information on any products: contact@atelierareti.com