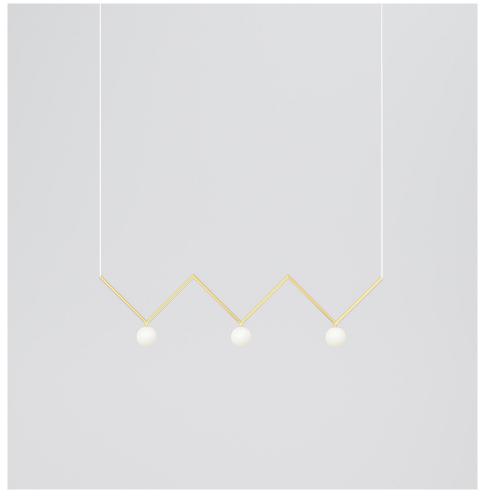

## ATELIER ARETI

PRODUCT

Zigzag 470 Pendant light

MATERIALS AND COLOUR OPTIONS

Brushed brass; white glass

**VERSIONS** 

Brushed brass structure 470OL-P02-BR01

TECHNICAL DETAILS

3 x G9 LED 5W max 110-230V IP20 Light bulbs not included

CABLE LENGTH

1,50 m

MADE IN

Germany

Sizes in mm. Flat attachments available on request. Variations in colour and size are available for some collections, please contact Areti for more details.

Our collections are hand made and made to order, small irregularities in shape or surface will occur, they are inherent to the hand made process and should not be seen as flaws. For detailed information on any products: contact@atelierareti.com