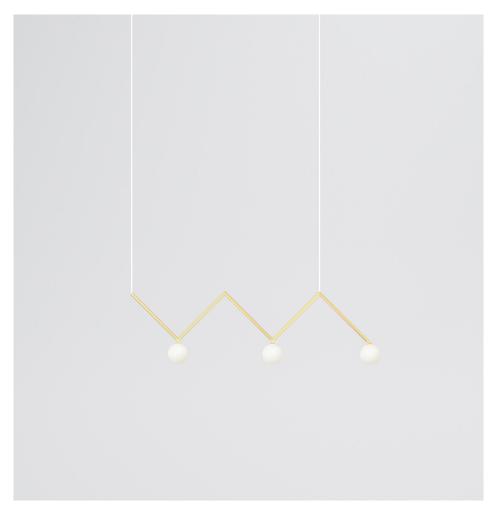

## ATELIER ARETI

PRODUCT

Zigzag 470 Pendant light

MATERIALS AND COLOUR OPTIONS

Brushed brass; white glass

VERSIONS

Brushed brass structure 470OL-P01-BR01

TECHNICAL DETAILS

3 x G9 LED 5W max 110-230V IP20 Light bulbs not included

CABLE LENGTH

1,50 m

MADE IN

Germany

Sizes in mm. Flat attachments available on request. Variations in colour and size are available for some collections, please contact Areti for more details.

Our collections are hand made and made to order, small irregularities in shape or surface will occur, they are inherent to the hand made process and should not be seen as flaws. For detailed information on any products: contact@atelierareti.com