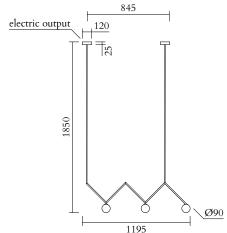

## ATELIER ARETI

PRODUCT

Zigzag 470 Pendant light

MATERIALS AND COLOUR OPTIONS

Brushed brass; white glass

VERSIONS

Brushed brass structure 470OL-P01-BR01

TECHNICAL DETAILS

3 x G9 LED 5W max 110-230V IP20 Light bulbs not included

CABLE LENGTH

1,50 m

MADE IN

Germany

Sizes in mm. Flat attachments available on request. Variations in colour and size are available for some collections, please contact Areti for more details.

Our collections are hand made and made to order, small irregularities in shape or surface will occur, they are inherent to the hand made process and should not be seen as flaws. For detailed information on any products: contact@atelierareti.com