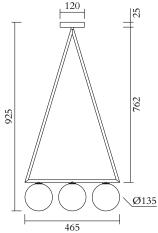

## ATELIER ARETI

PRODUCT Dreiecksrotation 476 Ceiling light / 3 globes

MATERIALS AND COLOUR OPTIONS Brushed brass; white glass

VERSIONS Brushed brass structure 476OL-C01-BR01

## TECHNICAL DETAILS

3 x G9 LED 5W max 110-230V IP20 Light bulbs not included

NOTE Flat ceiling attachment is available upon request

MADE IN Germany

Sizes in mm. Flat attachments available on request. Variations in colour and size are available for some collections, please contact Areti for more details.