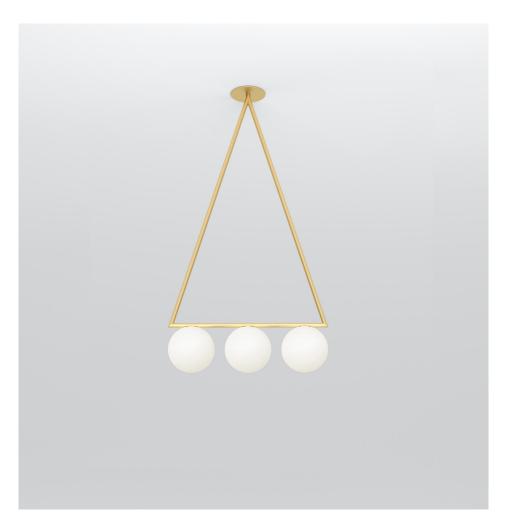

## ATELIER ARETI

PRODUCT Dreiecksrotation 476 Ceiling light / 3 globes

MATERIALS AND COLOUR OPTIONS Brushed brass; white glass

VERSIONS Brushed brass structure 476OL-C01-BR01

## TECHNICAL DETAILS

3 x G9 LED 5W max 110-230V IP20 Light bulbs not included

NOTE Flat ceiling attachment is available upon request

MADE IN Germany

Sizes in mm. Flat attachments available on request. Variations in colour and size are available for some collections, please contact Areti for more details.