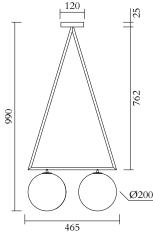

## ATELIER ARETI

PRODUCT Dreiecksrotation 476 Ceiling light / 2 globes

MATERIALS AND COLOUR OPTIONS Brushed brass; white glass

VERSIONS Brushed brass structure 476OL-C02-BR01

**TECHNICAL DETAILS** 2 x E27 LED 10W max (US: E26) 110-230V IP20

Light bulbs not included

NOTE Flat ceiling attachment is available upon request

MADE IN Germany

Sizes in mm. Flat attachments available on request. Variations in colour and size are available for some collections, please contact Areti for more details.