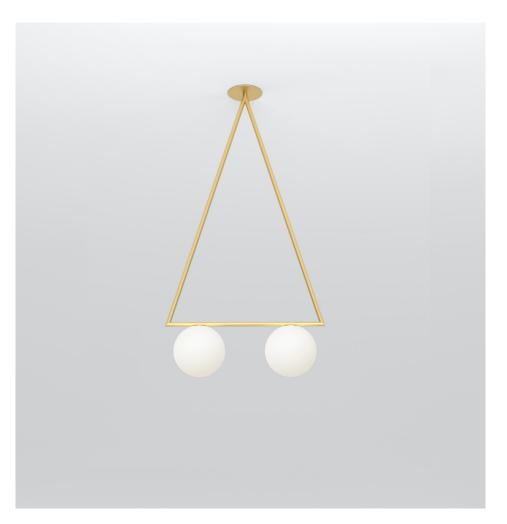

## ATELIER ARETI

PRODUCT Dreiecksrotation 476 Ceiling light / 2 globes

MATERIALS AND COLOUR OPTIONS Brushed brass; white glass

VERSIONS Brushed brass structure 476OL-C02-BR01

**TECHNICAL DETAILS** 2 x E27 LED 10W max (US: E26) 110-230V IP20

Light bulbs not included

NOTE Flat ceiling attachment is available upon request

MADE IN Germany

Sizes in mm. Flat attachments available on request. Variations in colour and size are available for some collections, please contact Areti for more details.