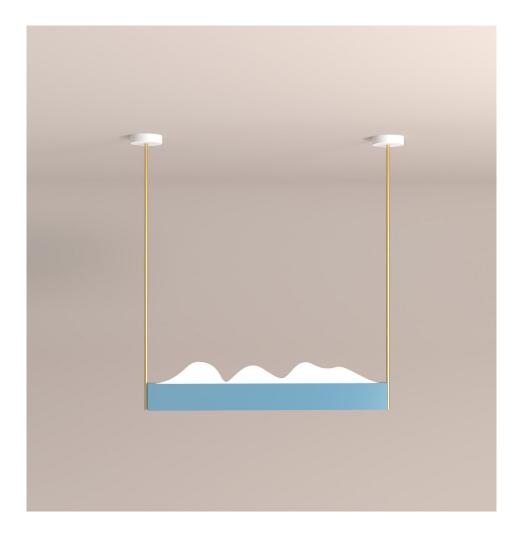

## **PRODUCT**

Landscape 562 Pendant light

# MATERIALS AND COLOUR OPTIONS

Brushed brass; white acrylic; powder coated metal

#### **VERSIONS**

Brushed brass structure 562OL-P01-BR01 Nickel structure 562OL-P01-NI01