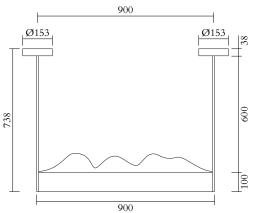

# MADE IN

Germany

Sizes in mm. Flat attachments available on request. Variations in colour and size are available for some collections, please contact Areti for more details.

Our collections are hand made and made to order, small irregularities in shape or surface will occur, they are inherent to the hand made process and should not be seen as flaws. For detailed information on any products: contact@atelierareti.com