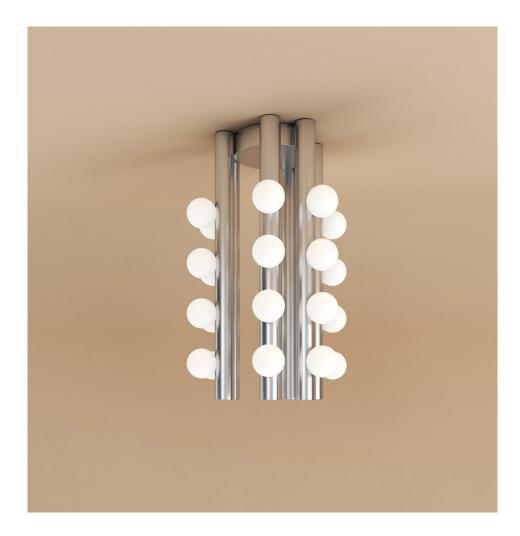

#### **PRODUCT**

Six tubes 566 Ceiling light

### MATERIALS AND COLOUR OPTIONS

Metal; Matt white opal glass globes

#### **VERSIONS**

Nickel structure 566OL-C01-NI01
Black structure 566OL-C01-ME01
White structure 566OL-C01-ME02
Coloured structure 566OL-C01-ME03