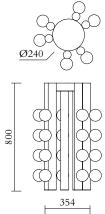

#### **PRODUCT**

Six tubes 566 Ceiling light

### TECHNICAL DETAILS

24 x G9 LED 5W max 110-230V IP20 Light bulbs not included

## WEIGHT

12,5 kg