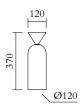

### **PRODUCT**

Tulip 567

Ceiling light / one cylinder / cone attachment

# MATERIALS AND COLOUR OPTIONS

Brushed brass; white glass

#### **VERSIONS**

Brushed brass structure 567OL-C01-BR01
Nickel structure 567OL-C01-NI01
Black structure 567OL-C01-ME01
White structure 567OL-C01-ME02
Coloured structure 567OL-C01-ME03

#### TECHNICAL DETAILS

E14 LED 5W max (USA: E12)

110-230V IP20

Light bulb not included