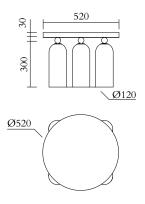

### **PRODUCT**

Tulip 567 Ceiling light / nine cylinders

#### TECHNICAL DETAILS

9 x E14 LED 5W max (USA: E12) 110-230V IP20 Light bulbs not included

## MADE IN

Germany

Sizes in mm. Flat attachments available on request. Variations in colour and size are available for some collections, please contact Areti for more details.