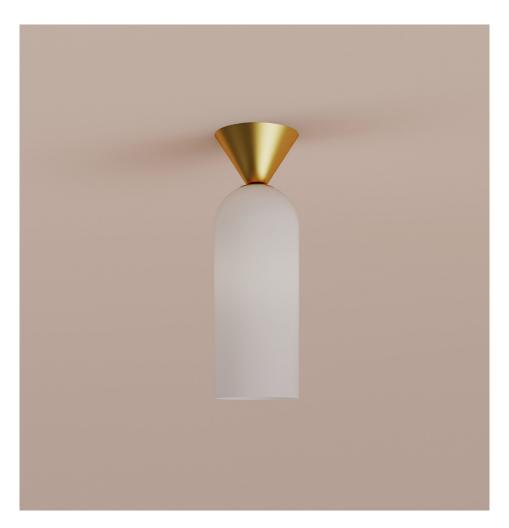

### **PRODUCT**

Tulip 567

Ceiling light / one cylinder / cone attachment

# MATERIALS AND COLOUR OPTIONS

Brushed brass; white glass

#### **VERSIONS**

Brushed brass structure 567OL-C01-BR01
Nickel structure 567OL-C01-NI01
Black structure 567OL-C01-ME01
White structure 567OL-C01-ME02
Coloured structure 567OL-C01-ME03

#### TECHNICAL DETAILS

E14 LED 5W max (USA: E12)

110-230V IP20

Light bulb not included