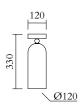

### **PRODUCT**

Tulip 567 Ceiling light / one cylinder / pillbox

#### TECHNICAL DETAILS

E14 LED 5W max (USA: E12) 110-230V IP20 Light bulbs not included