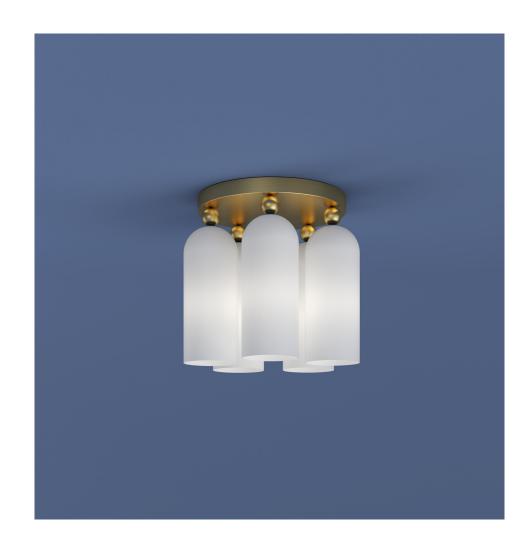

### **PRODUCT**

Tulip 567 Ceiling light / five cylinders

# MATERIALS AND COLOUR OPTIONS

Brushed brass; white glass

#### **VERSIONS**

Brushed brass structure 567OL-C03-BR01
Nickel structure 567OL-C03-NI01
Black RAL 9005 structure 567OL-C03-ME01
White RAL 9016 structure 567OL-C03-ME02
Coloured structure 567OL-C03-ME03

#### TECHNICAL DETAILS

 $5 \times E14 \text{ LED } 5W \text{ max (USA: E12)}$  110-230VIP20 Light bulbs not included

## MADE IN

Germany

Sizes in mm. Flat attachments available on request. Variations in colour and size are available for some collections, please contact Areti for more details.