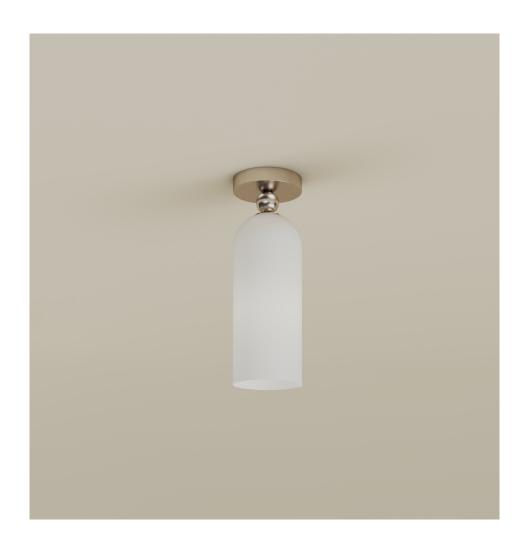

### **PRODUCT**

Tulip 567 Ceiling light / one cylinder / pillbox

# MATERIALS AND COLOUR OPTIONS

Nickel; white glass

#### **VERSIONS**

Brushed brass structure 567OL-C05-BR01
Nickel structure 567OL-C05-NI01
Black RAL 9005 structure 567OL-C05-ME01
White RAL 9016 structure 567OL-C05-ME02
Coloured structure 567OL-C05-ME03