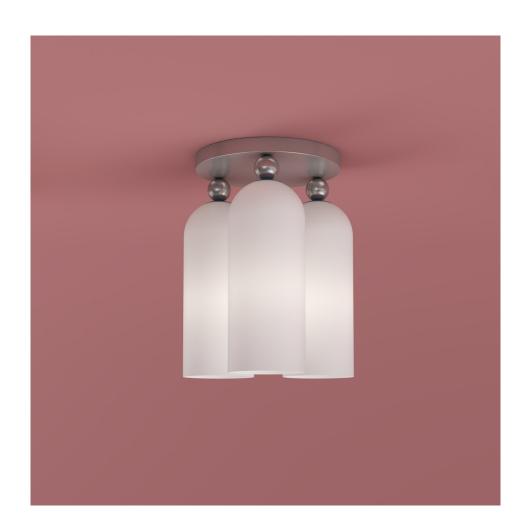

### **PRODUCT**

Tulip 567 Ceiling light / three cylinders

# MATERIALS AND COLOUR OPTIONS

Nickel; white glass

#### **VERSIONS**

Brushed brass structure 567OL-C02-BR01
Nickel structure 567OL-C02-NI01
Black RAL 9005 structure 567OL-C02-ME01
White RAL 9016 structure 567OL-C02-ME02
Coloured structure 567OL-C02-ME03

#### TECHNICAL DETAILS

3 x E14 LED 5W max (USA: E12) 110-230V IP20 Light bulbs not included

WEIGHT

8 kg

MADE IN

Germany

Sizes in mm. Flat attachments available on request. Variations in colour and size are available for some collections, please contact Areti for more details.