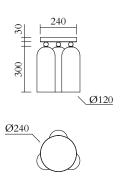

### **PRODUCT**

Tulip 567 Ceiling light / three cylinders

# MATERIALS AND COLOUR OPTIONS

Nickel; white glass

#### **VERSIONS**

Brushed brass structure 567OL-C02-BR01
Nickel structure 567OL-C02-NI01
Black RAL 9005 structure 567OL-C02-ME01
White RAL 9016 structure 567OL-C02-ME02
Coloured structure 567OL-C02-ME03

#### TECHNICAL DETAILS

3 x E14 LED 5W max (USA: E12) 110-230V IP20 Light bulbs not included

WEIGHT

8 kg

MADE IN

Germany

Sizes in mm. Flat attachments available on request. Variations in colour and size are available for some collections, please contact Areti for more details.