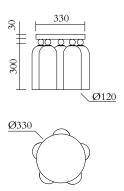

### **PRODUCT**

Tulip 567 Ceiling light / five cylinders

#### TECHNICAL DETAILS

 $5 \times E14 \text{ LED } 5W \text{ max (USA: E12)}$  110-230VIP20 Light bulbs not included

## MADE IN

Germany

Sizes in mm. Flat attachments available on request. Variations in colour and size are available for some collections, please contact Areti for more details.