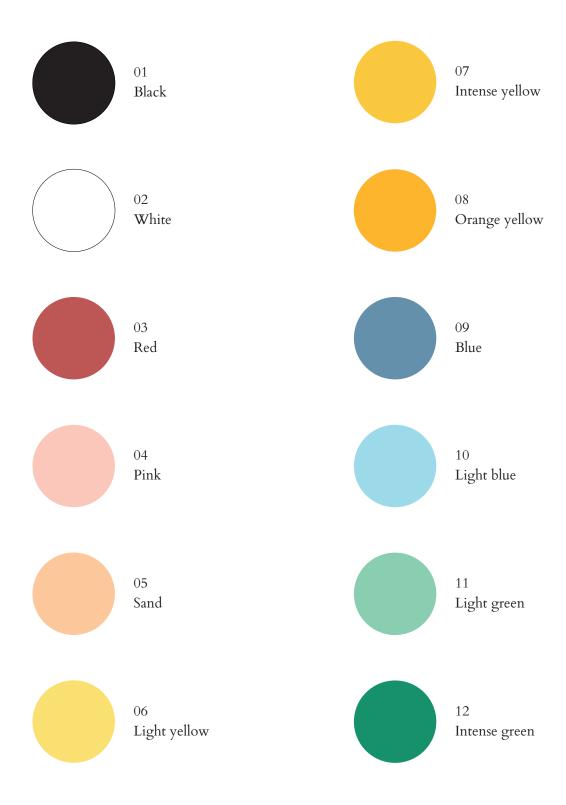

#### **VERSIONS**

Brushed brass structure 567OL-C01-BR01
Nickel structure 567OL-C01-NI01
Black structure 567OL-C01-ME01
White structure 567OL-C01-ME02
Coloured structure 567OL-C01-ME03

#### **VERSIONS**

Brushed brass structure 567OL-C02-BR01
Nickel structure 567OL-C02-NI01
Black RAL 9005 structure 567OL-C02-ME01
White RAL 9016 structure 567OL-C02-ME02
Coloured structure 567OL-C02-ME03

#### **VERSIONS**

Brushed brass structure 567OL-C03-BR01
Nickel structure 567OL-C03-NI01
Black RAL 9005 structure 567OL-C03-ME01
White RAL 9016 structure 567OL-C03-ME02
Coloured structure 567OL-C03-ME03

#### **VERSIONS**

Brushed brass structure 567OL-C04-BR01
Nickel structure 567OL-C04-NI01
Black RAL 9005 structure 567OL-C04-ME01
White RAL 9016 structure 567OL-C04-ME02
Coloured structure 567OL-C04-ME03

#### **VERSIONS**

Brushed brass structure 567OL-C05-BR01
Nickel structure 567OL-C05-NI01
Black RAL 9005 structure 567OL-C05-ME01
White RAL 9016 structure 567OL-C05-ME02
Coloured structure 567OL-C05-ME03