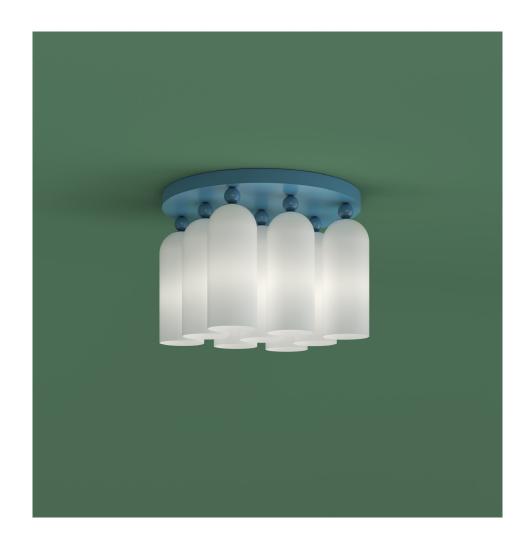

### **PRODUCT**

Tulip 567 Ceiling light / nine cylinders

# MATERIALS AND COLOUR OPTIONS

Powder coated metal; white glass

#### **VERSIONS**

Brushed brass structure 567OL-C04-BR01
Nickel structure 567OL-C04-NI01
Black RAL 9005 structure 567OL-C04-ME01
White RAL 9016 structure 567OL-C04-ME02
Coloured structure 567OL-C04-ME03

#### TECHNICAL DETAILS

9 x E14 LED 5W max (USA: E12) 110-230V IP20 Light bulbs not included

## MADE IN

Germany

Sizes in mm. Flat attachments available on request. Variations in colour and size are available for some collections, please contact Areti for more details.