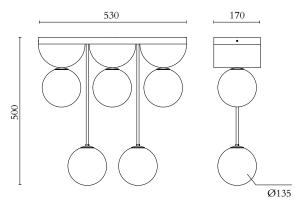

#### PRODUCT

Bow 574 Ceiling light

## MATERIALS AND COLOUR OPTIONS

Cast alluminium; White glass

#### **VERSIONS**

 Black RAL 9005
 574OL-C02-ME01

 White RAL 9016
 574OL-C02-ME02

 Colour
 574OL-C02-ME03

### TECHNICAL DETAILS

G9 LED max 4W 110-230V IP20

#### MADE IN

Germany

Sizes in mm. Flat attachments available on request. Variations in colour and size are available for some collections, please contact Areti for more details.

Our collections are hand made and made to order, small irregularities in shape or surface will occur, they are inherent to the hand made process and should not be seen as flaws. For detailed information on any products: contact@atelierareti.com