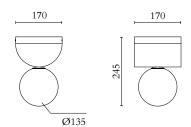

#### MADE IN

Germany

Sizes in mm. Flat attachments available on request. Variations in colour and size are available for some collections, please contact Areti for more details.

Our collections are hand made and made to order, small irregularities in shape or surface will occur, they are inherent to the hand made process and should not be seen as flaws. For detailed information on any products: contact@atelierareti.com