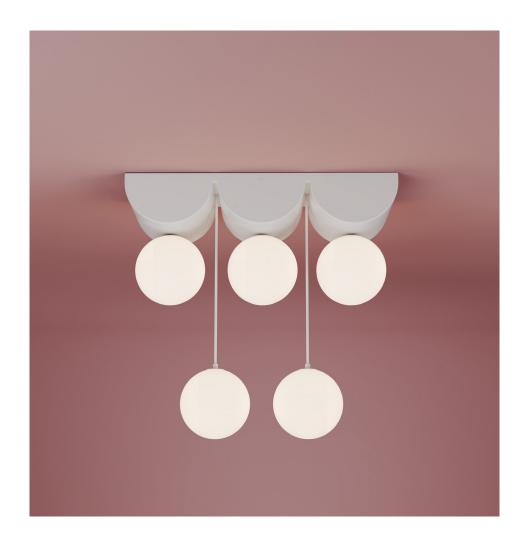

#### PRODUCT

Bow 574 Ceiling light

## MATERIALS AND COLOUR OPTIONS

Cast alluminium; White glass

#### **VERSIONS**

 Black RAL 9005
 574OL-C02-ME01

 White RAL 9016
 574OL-C02-ME02

 Colour
 574OL-C02-ME03