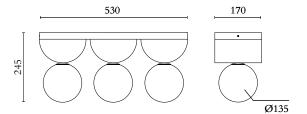

#### MADE IN

Germany

Sizes in mm. Flat attachments available on request. Variations in colour and size are available for some collections, please contact Areti for more details.

Our collections are hand made and made to order, small irregularities in shape or surface will occur, they are inherent to the hand made process and should not be seen as flaws. For detailed information on any products: contact@atelierareti.com