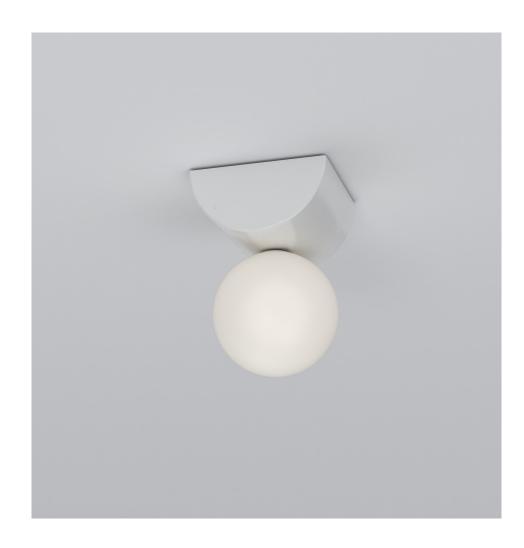

# ATELIER ARETI

#### PRODUCT

Bow 574 Ceiling light

## MATERIALS AND COLOUR OPTIONS

Cast alluminium; White glass