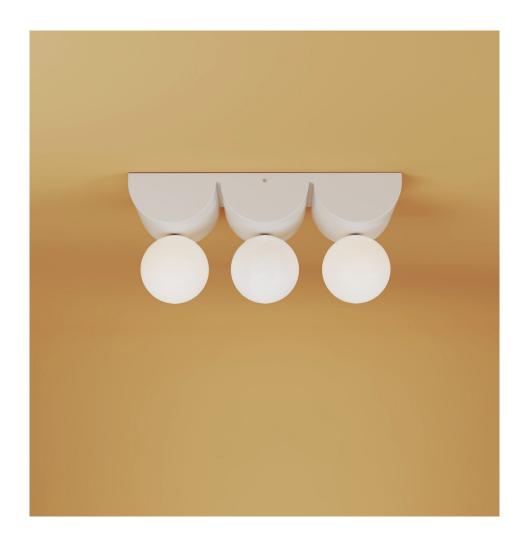

# ATELIER ARETI

#### **PRODUCT**

Bow 574 Ceiling light

## MATERIALS AND COLOUR OPTIONS

Cast alluminium; White glass