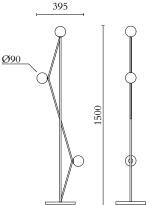

#### **PRODUCT**

Plié 576 Floor light

#### MADE IN

Germany

Sizes in mm. Flat attachments available on request. Variations in colour and size are available for some collections, please contact Areti for more details.

Our collections are hand made and made to order, small irregularities in shape or surface will occur, they are inherent to the hand made process and should not be seen as flaws. For detailed information on any products: contact@atelierareti.com