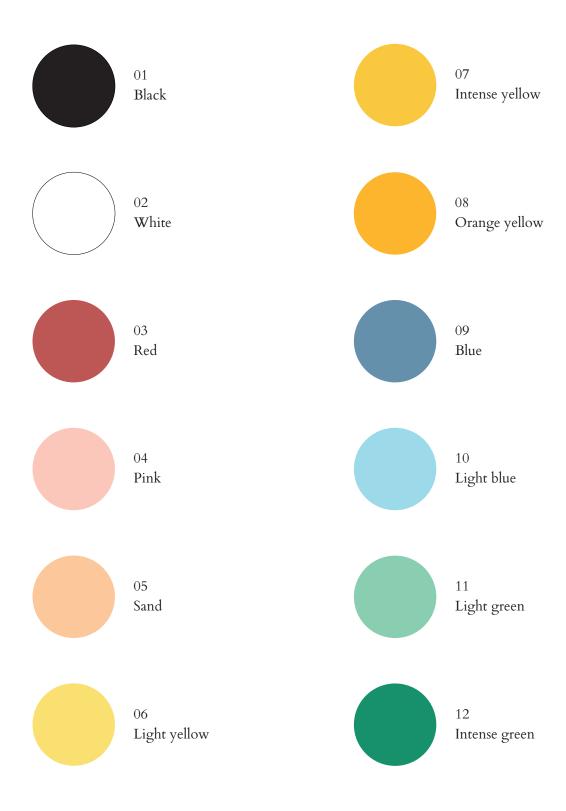

#### MATERIALS AND COLOUR OPTIONS

Powder coated metal, Nickel, White glass

#### **VERSIONS**

 Black RAL 9005
 576OL-F01-ME01

 White RAL 9016
 576OL-F01-ME02

 Colour
 576OL-F01-ME03

 Nickel
 576OL-F01-NI01