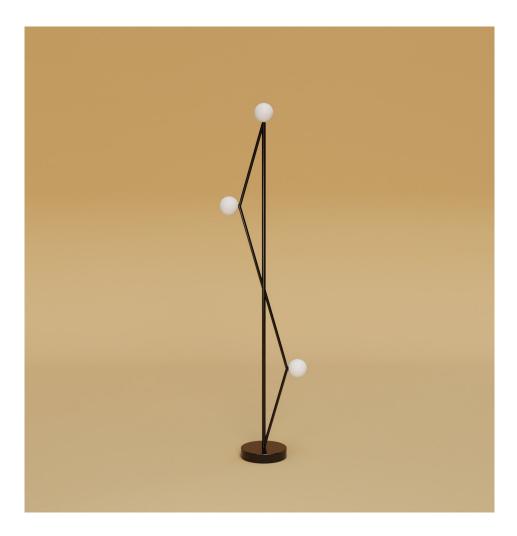

#### **PRODUCT**

Plié 576 Floor light

#### MATERIALS AND COLOUR OPTIONS

Powder coated metal, Nickel, White glass

#### **VERSIONS**

 Black RAL 9005
 576OL-F01-ME01

 White RAL 9016
 576OL-F01-ME02

 Colour
 576OL-F01-ME03

 Nickel
 576OL-F01-NI01

#### TECHNICAL DETAILS

G9 LED max 4W 110-230V IP20 Light bulbs not included

### CABLE LENGTH

2,00 m

#### MADE IN

Germany

Sizes in mm. Flat attachments available on request. Variations in colour and size are available for some collections, please contact Areti for more details.

Our collections are hand made and made to order, small irregularities in shape or surface will occur, they are inherent to the hand made process and should not be seen as flaws. For detailed information on any products: contact@atelierareti.com