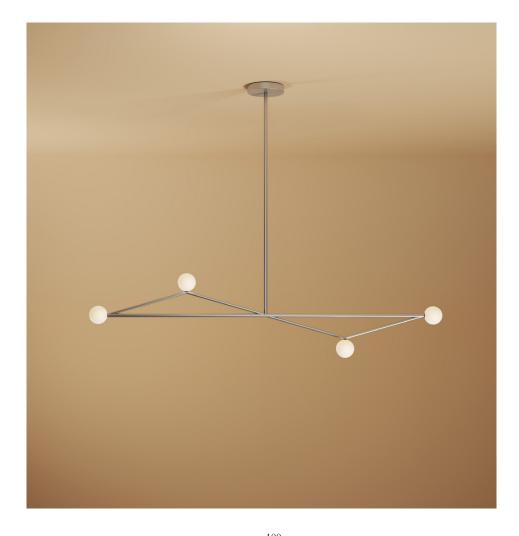

#### **PRODUCT**

Plié 576 Pendant light

## MATERIALS AND COLOUR OPTIONS

Powder coated metal, Nickel, White glass

#### **VERSIONS**

 Black RAL 9005
 576OL-P02-ME01

 White RAL 9016
 576OL-P02-ME02

 Colour
 576OL-P02-ME03

 Nickel
 576OL-P02-NI01

#### TECHNICAL DETAILS

G9 LED max 4W 110-230V IP20 Light bulbs not included