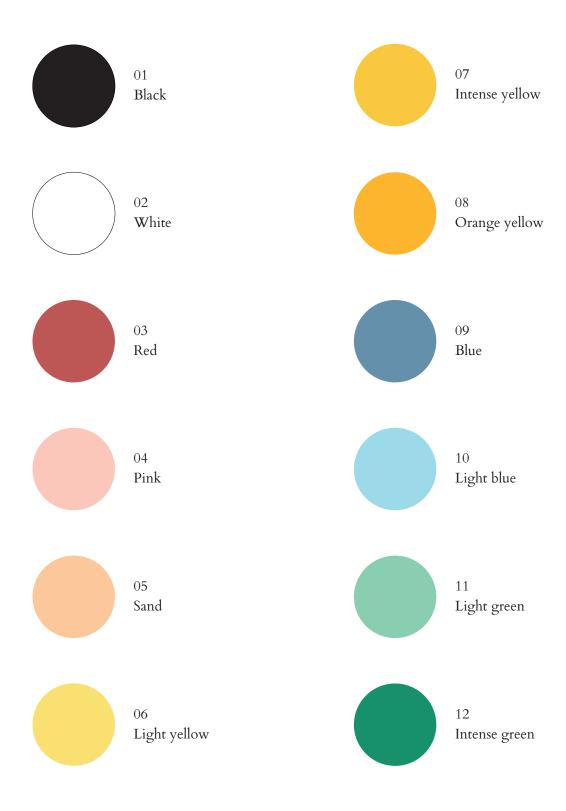

#### **VERSIONS**

 Black RAL 9005
 576OL-P01-ME01

 White RAL 9016
 576OL-P01-ME02

 Colour
 576OL-P01-ME03

 Nickel
 576OL-P01-NI01

#### **VERSIONS**

 Black RAL 9005
 576OL-P02-ME01

 White RAL 9016
 576OL-P02-ME02

 Colour
 576OL-P02-ME03

 Nickel
 576OL-P02-NI01