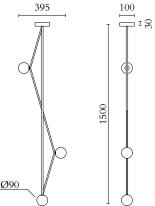

## MADE IN

Germany

Sizes in mm. Flat attachments available on request. Variations in colour and size are available for some collections, please contact Areti for more details.

Our collections are hand made and made to order, small irregularities in shape or surface will occur, they are inherent to the hand made process and should not be seen as flaws. For detailed information on any products: contact@atelierareti.com