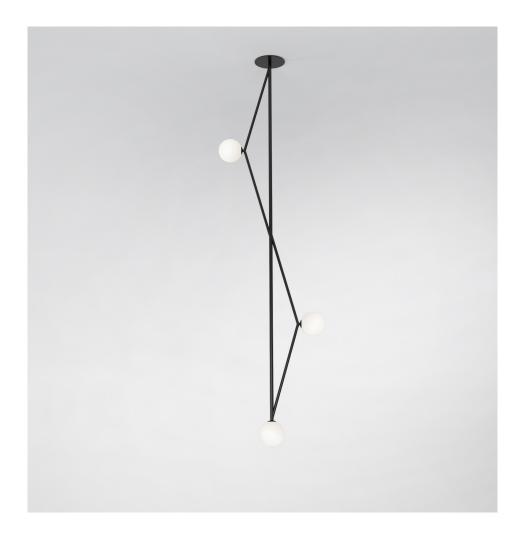

#### PRODUCT

Plié 576 Pendant light

## MATERIALS AND COLOUR OPTIONS

Powder coated metal, Nickel, White glass

#### **VERSIONS**

 Black RAL 9005
 576OL-P01-ME01

 White RAL 9016
 576OL-P01-ME02

 Colour
 576OL-P01-ME03

 Nickel
 576OL-P01-NI01

#### TECHNICAL DETAILS

G9 LED max 4W 110-230V IP20 Light bulbs not included