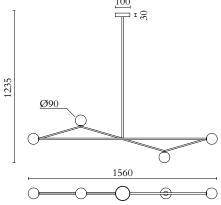

## MADE IN

Germany

Sizes in mm. Flat attachments available on request. Variations in colour and size are available for some collections, please contact Areti for more details.

Our collections are hand made and made to order, small irregularities in shape or surface will occur, they are inherent to the hand made process and should not be seen as flaws. For detailed information on any products: contact@atelierareti.com