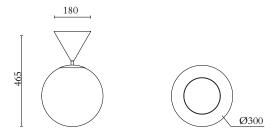

## MADE IN

Germany

Sizes in mm. Flat attachments available on request. Variations in colour and size are available for some collections, please contact Areti for more details.

Our collections are hand made and made to order, small irregularities in shape or surface will occur, they are inherent to the hand made process and should not be seen as flaws. For detailed information on any products: contact@atelierareti.com