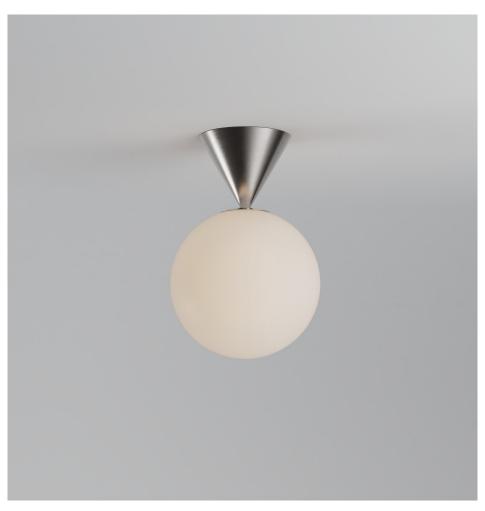

#### **PRODUCT**

Pion 577 Ceiling light

## MATERIALS AND COLOUR OPTIONS

Brushed brass, brushed nickel or powder coated metal; white glass

## VERSIONS

 Brass
 577OL-C01-BR01

 Nickel
 577OL-C01-NI01

 Black RAL 9005
 577OL-C01-ME01

 White RAL 9016
 577OL-C01-ME02

 Colour
 577OL-C01-ME03