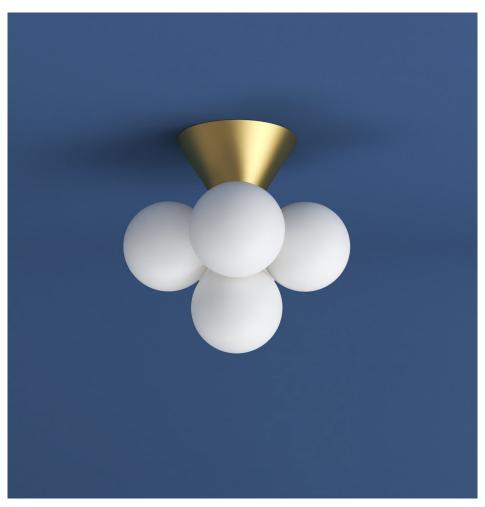

#### **PRODUCT**

Axis variation 578 Ceiling light

### MATERIALS AND COLOUR OPTIONS

Brushed brass, brushed nickel or powder coated metal; white glass

### VERSIONS

 Brass
 578OL-C01-BR01

 Nickel
 578OL-C01-NI01

 Black RAL 9005
 578OL-C01-ME01

 White RAL 9016
 578OL-C01-ME02

 Colour
 578OL-C01-ME03