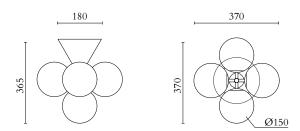

## MADE IN

Germany

Sizes in mm. Flat attachments available on request. Variations in colour and size are available for some collections, please contact Areti for more details.

Our collections are hand made and made to order, small irregularities in shape or surface will occur, they are inherent to the hand made process and should not be seen as flaws. For detailed information on any products: contact@atelierareti.com