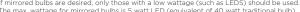

230V IP20

Sizes in mm.

Mirrored bulbs reflect a lot of heat back to the lamp holder. Depending on the space around the lamp holder, the heat might build up above the recommended temperature, especially if the heat is trapped when moving upwards. For this reason, the max. wattage indicated does not apply to mirrored bulbs, but to non mirrored bulbs only. If mirrored bulbs are desired, only those with a low wattage (such as LEDS) should be used. The max. wattage for mirrored bulbs is 5 watt LED (equivalent of 40 watt traditional bulb).