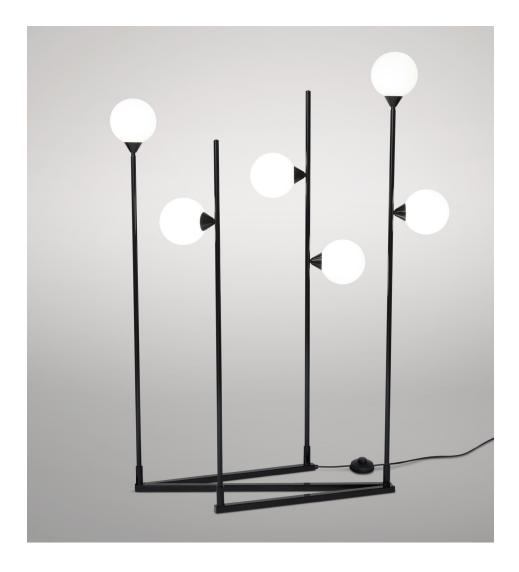

## TUBE AND SPHERE

Materials:

Powder coated metal and glass

Colour options:

black / white

For additional colour options please contact Areti

Bulb specification:

E14 max 25W or LED equivalent

230V IP20

Sizes in mm.

Mirrored bulbs reflect a lot of heat back to the lamp holder. Depending on the space around the lamp holder, the heat might build up above the recommended temperature, especially if the heat is trapped when moving upwards. For this reason, the max. wattage indicated does not apply to mirrored bulbs, but to non mirrored bulbs only. If mirrored bulbs are desired, only those with a low wattage (such as LEDS) should be used. The max. wattage for mirrored bulbs is 5 watt LED (equivalent of 40 watt traditional bulb).