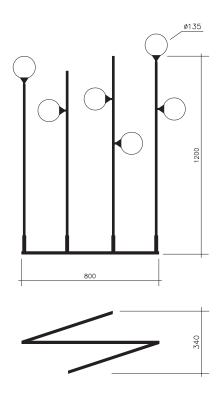

## TUBE AND SPHERE

Materials:

Powder coated metal and glass

Colour options:

black / white

For additional colour options please contact Areti

Bulb specification:

E14 max 25W or LED equivalent

230V IP20

Sizes in mm.

Mirrored bulbs reflect a lot of heat back to the lamp holder. Depending on the space around the lamp holder, the heat might build up above the recommended temperature, especially if the heat is trapped when moving upwards. For this reason, the max. wattage indicated does not apply to mirrored bulbs, but to non mirrored bulbs only. If mirrored bulbs are desired, only those with a low wattage (such as LEDS) should be used. The max. wattage for mirrored bulbs is 5 watt LED (equivalent of 40 watt traditional bulb).