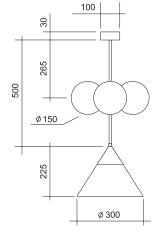

## AXIS CONE AND GLOBES (glass)

Materials:

Powder coated metal and glass

Colour options:

black / white

For additional colour options please contact Areti

Bulb specification:

G9 max 40W and E27 max 60W or LED equivalent

230V IP20

Sizes in mm.

Mirrored bulbs reflect a lot of heat back to the lamp holder. Mirrored bulbs reflect a lot of heat back to the lamp holder. Depending on the space around the lamp holder, the heat might build up above the recommended temperature, especially if the heat is trapped when moving upwards. For this reason, the max. wattage indicated does not apply to mirrored bulbs, but to non mirrored bulbs only. If mirrored bulbs are desired, only those with a low wattage (such as LEDS) should be used. The max. wattage for mirrored bulbs is 5 watt LED (equivalent of 40 watt traditional bulb).