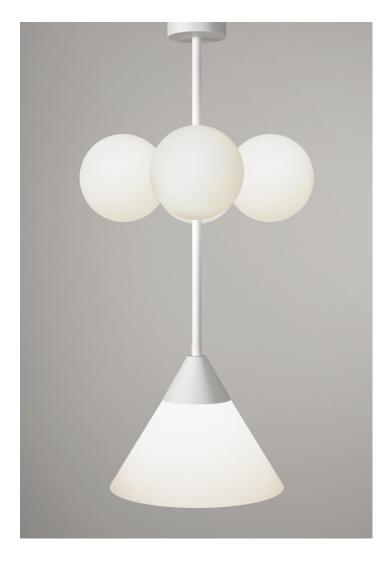

## AXIS CONE AND GLOBES (glass)

Materials:

Powder coated metal and glass

Colour options:

black / white

For additional colour options please contact Areti

Bulb specification:

G9 max 40W and E27 max 60W or LED equivalent

230V IP20

Sizes in mm.

Mirrored bulbs reflect a lot of heat back to the lamp holder. Mirrored bulbs reflect a lot of heat back to the lamp holder. Depending on the space around the lamp holder, the heat might build up above the recommended temperature, especially if the heat is trapped when moving upwards. For this reason, the max. wattage indicated does not apply to mirrored bulbs, but to non mirrored bulbs only. If mirrored bulbs are desired, only those with a low wattage (such as LEDS) should be used. The max. wattage for mirrored bulbs is 5 watt LED (equivalent of 40 watt traditional bulb).