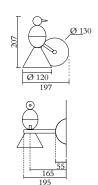

#### **PRODUCT**

Alouette 004 Wall light / 1 Bird

Alouette Wall 004OL-W01

Alouette Desk / straight 004OL-D01

Alouette Desk / slanted 004OL-D02

Alouette Floor 1 bird 004OL-F01

Alouette Floor 2 birds 004OL-F02

Alouette Floor 3 birds 004OL-F03