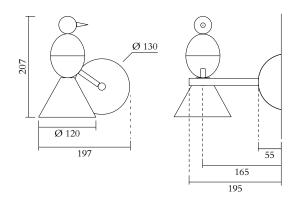

#### **PRODUCT**

Alouette 004 Wall light / 1 Bird

#### MADE IN

Germany

Sizes in mm. Flat attachments available only under request. Variations in colour and size are available for some collections, please contact Areti for more details.

Our collections are hand made and made to order, small irregularities in shape or surface will occur, they are inherent to the hand made process and should not be seen as flaws. For detailed information on any products: contact@atelierareti.com