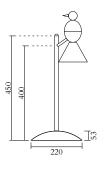

Alouette Wall 004OL-W01

Alouette Desk / straight 004OL-D01

Alouette Desk / slanted 004OL-D02

Alouette Floor 1 bird 004OL-F01

Alouette Floor 2 birds 004OL-F02

Alouette Floor 3 birds 004OL-F03