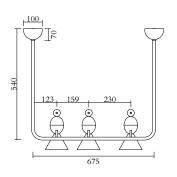

# ATELIER ARETI

Alouette Pendant 1 Bird 'T' 004OL-C01

Alouette Pendant 1 Bird 'I' 004OL-C02

Alouette Pendant 2 Birds 'I' 004OL-C03

Alouette Pendant 2 Birds 'U' 004OL-C04

Alouette Pendant 3 Birds 'U' 004OL-C05