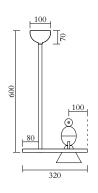

Alouette Wall 004OL-W01

Alouette Desk / straight 004OL-D01

Alouette Desk / slanted 004OL-D02

Alouette Floor 1 bird 004OL-F01

Alouette Floor 2 birds 004OL-F02

Alouette Floor 3 birds 004OL-F03