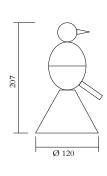

Alouette Wall 004OL-W01

Alouette Desk / straight 004OL-D01

Alouette Desk / slanted 004OL-D02

Alouette Floor 1 bird 004OL-F01

Alouette Floor 2 birds 004OL-F02

Alouette Floor 3 birds 004OL-F03