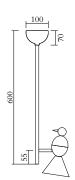

Alouette Wall 004OL-W01

Alouette Desk / straight 004OL-D01

Alouette Desk / slanted 004OL-D02

Alouette Floor 1 bird 004OL-F01

Alouette Floor 2 birds 004OL-F02

Alouette Floor 3 birds 004OL-F03