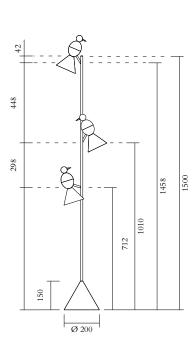

# ATELIER ARETI

Alouette Pendant 1 Bird 'T' 004OL-C01

Alouette Pendant 1 Bird 'I' 004OL-C02

Alouette Pendant 2 Birds 'I' 004OL-C03

Alouette Pendant 2 Birds 'U' 004OL-C04

Alouette Pendant 3 Birds 'U' 004OL-C05