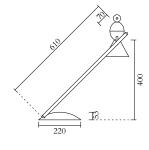

Alouette Wall 004OL-W01

Alouette Desk / straight 004OL-D01

Alouette Desk / slanted 004OL-D02

Alouette Floor 1 bird 004OL-F01

Alouette Floor 2 birds 004OL-F02

Alouette Floor 3 birds 004OL-F03