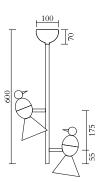

# ATELIER ARETI

Alouette Pendant 1 Bird 'T' 004OL-C01

Alouette Pendant 1 Bird 'I' 004OL-C02

Alouette Pendant 2 Birds 'I' 004OL-C03

Alouette Pendant 2 Birds 'U' 004OL-C04

Alouette Pendant 3 Birds 'U' 004OL-C05