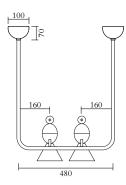

# ATELIER ARETI

Alouette Pendant 1 Bird 'T' 004OL-C01

Alouette Pendant 1 Bird 'I' 004OL-C02

Alouette Pendant 2 Birds 'I' 004OL-C03

Alouette Pendant 2 Birds 'U' 004OL-C04

Alouette Pendant 3 Birds 'U' 004OL-C05