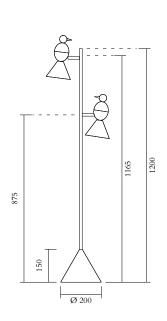

Alouette Wall 004OL-W01

Alouette Desk / straight 004OL-D01

Alouette Desk / slanted 004OL-D02

Alouette Floor 1 bird 004OL-F01

Alouette Floor 2 birds 004OL-F02

Alouette Floor 3 birds 004OL-F03