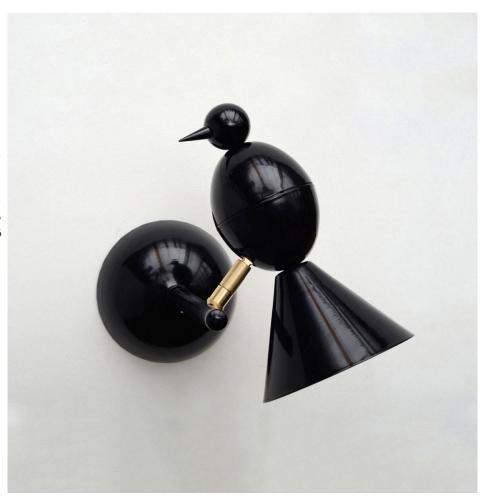

#### **PRODUCT**

Alouette 004 Wall light / 1 Bird

#### VERSIONS

Black structure (white reflector) 004OL-W01-ME01
White structure (white reflector) 004OL-W01-ME02
Colour structure (white reflector) 004OL-W01-ME03
Black structure (brass reflector) 004OL-W01-ME04
White structure (brass reflector) 004OL-W01-ME05
Colour structure (brass reflector) 004OL-W01-ME06