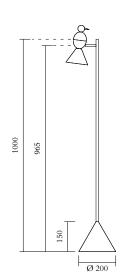

Alouette Wall 004OL-W01

Alouette Desk / straight 004OL-D01

Alouette Desk / slanted 004OL-D02

Alouette Floor 1 bird 004OL-F01

Alouette Floor 2 birds 004OL-F02

Alouette Floor 3 birds 004OL-F03