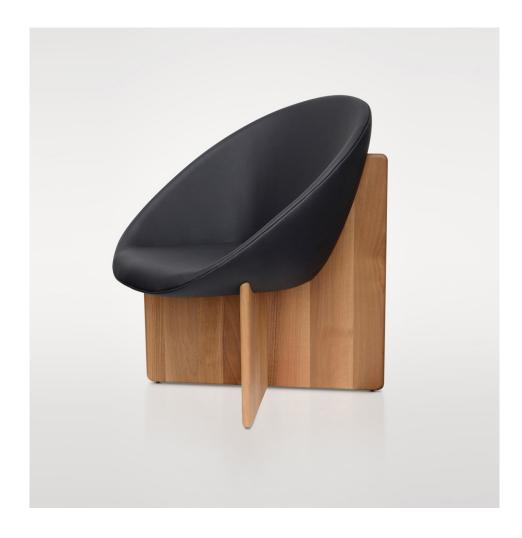

## PRODUCT

X Armchair 015 Seating / Armchair

MATERIALS AND COLOUR OPTIONS Solid oiled European walnut; upholstered in black leather

## VERSIONS

Solid oiled European walcun; black leather 015OF-S01-WO01