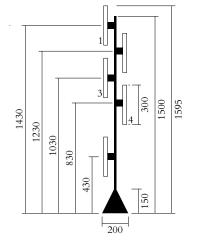

#### TECHNICAL DETAILS

Double oval peg architectural light max 60W with S14D lampholder 500 Lumen 2700 K 110-230V IP20

# WEIGHT

15 kg

# CABLE LENGTH

2,00 m