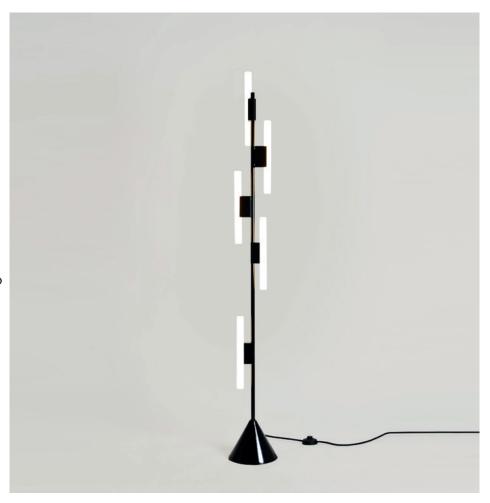

#### **PRODUCT**

Five tubes 102 Floor light

### MATERIALS AND COLOUR OPTIONS

Powder coated metal; white acrylic tubes

### VERSIONS

Black structure; white acrylic tubes 102OL-F01-ME01 White structure; white acrylic tubes 102OL-F01-ME02 Colour structure; white acrylic tubes 102OL-F01-ME03