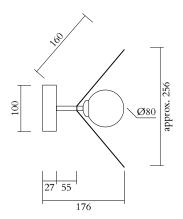

### MADE IN

Germany

Sizes in mm. Flat attachments available only under request. Variations in colour and size are available for some collections, please contact Areti for more details.

Our collections are hand made and made to order, small irregularities in shape or surface will occur, they are inherent to the hand made process and should not be seen as flaws. For detailed information on any products: contact@atelierareti.com