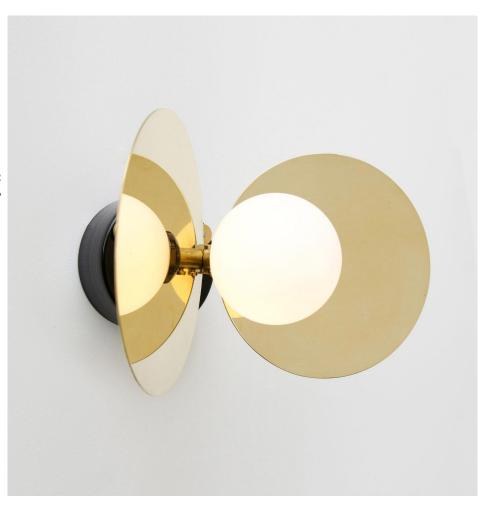

#### **PRODUCT**

Ilios 150 Wall light

## MATERIALS AND COLOUR OPTIONS

Powder coated metal; polished brass; white glass

### VERSIONS

Brass disc; black attachment 150OL-W01-BR01
Brass disc; white attachment 150OL-W01-BR02
Brass disc; colour attachment 150OL-W01-BR03