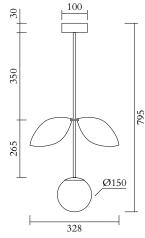

WEIGHT 10 kg

MADE IN Germany

Sizes in mm. Flat attachments available only on request. Variations in colour and size are available for some collections, please contact Areti for more details.

Our collections are hand made and made to order, small irregularities in shape or surface will occur, they are inherent to the hand made process and should not be seen as flaws. For detailed information on any products: contact@atelierareti.com