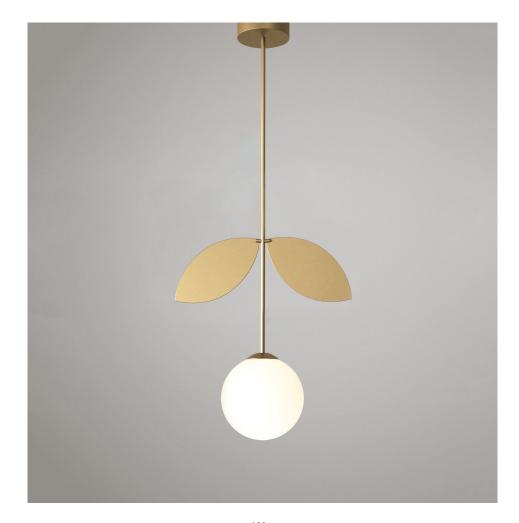

## PRODUCT

Plant 200 Pendant light

MATERIALS AND COLOUR OPTIONS Brushed brass; power coated metal; white glass

## VERSIONS

| Brushed brass structure | 2000L-P01-BR01 |
|-------------------------|----------------|
| Black structure         | 2000L-P01-ME01 |
| White structure         | 2000L-P01-ME02 |

TECHNICAL DETAILS 1 x G9 LED 5W max 110-230V IP20 Light bulb not included