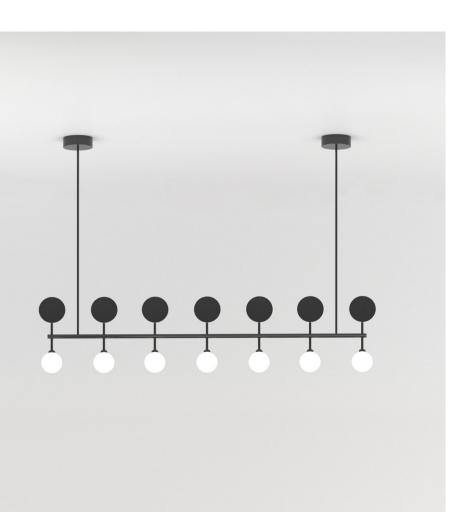

## ATELIER ARETI

PRODUCT Row 203 Pendant light / Straight / Metal tube

MATERIALS AND COLOUR OPTIONS

Brushed brass; powder coated metal; white glass

### VERSIONS

| Brushed brass structure and plates    | 203OL-P03-BR01 |
|---------------------------------------|----------------|
| Black structure and plates            | 203OL-P03-ME01 |
| White structure and plates            | 203OL-P03-ME02 |
| Black structure; brushed brass plates | 203OL-P03-ME03 |
| White structure; brushed brass plates | 203OL-P03-ME04 |