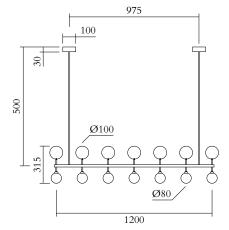

### TECHNICAL DETAILS

7 x G9 LED 5W max Recommended bulb size: diameter 16mm, total length 47mm (diameter must be under 20 mm) 110-230V IP20 Light bulbs not included

WEIGHT 11 kg

MADE IN Germany

Sizes in mm. Flat attachments available only under request. Variations in colour and size are available for some collections, please contact Areti for more details.

Our collections are hand made and made to order, small irregularities in shape or surface will occur, they are inherent to the hand made process and should not be seen as flaws. For detailed information on any products: contact@atelierareti.com