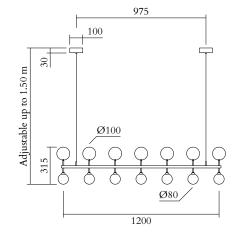

### WEIGHT 11 kg

CABLE LENGTH

Standard size cable 1.5 m, with adjustable fabric covered cable

## MADE IN

Germany

Sizes in mm. Flat attachments available only under request. Variations in colour and size are available for some collections, please contact Areti for more details.

Our collections are hand made and made to order, small irregularities in shape or surface will occur, they are inherent to the hand made process and should not be seen as flaws. For detailed information on any products: contact@atelierareti.com