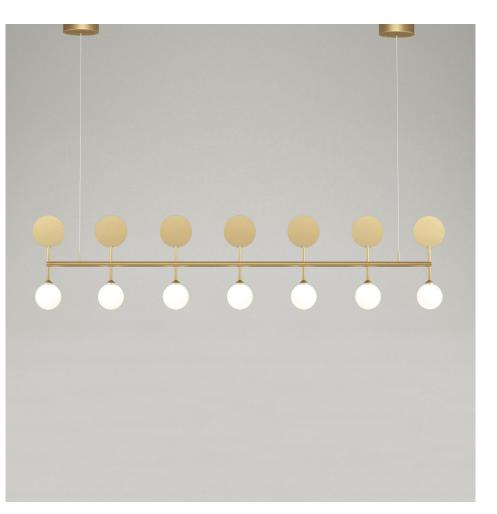

# ATELIER ARETI

PRODUCT Row 203 Pendant light / Straight / Fabric cable

MATERIALS AND COLOUR OPTIONS Brushed brass; powder coated metal; white glass

#### VERSIONS

Brushed brass structure and plates; white cables 203OL-P01-BR01 Black structure and plates; black cables 203OL-P01-ME01 White structure and plates; white cables 203OL-P01-ME02 Black structure; brushed brass plates; black cables 203OL-P01-ME03 White structure; brushed brass plates; white cables 203OL-P01-ME04