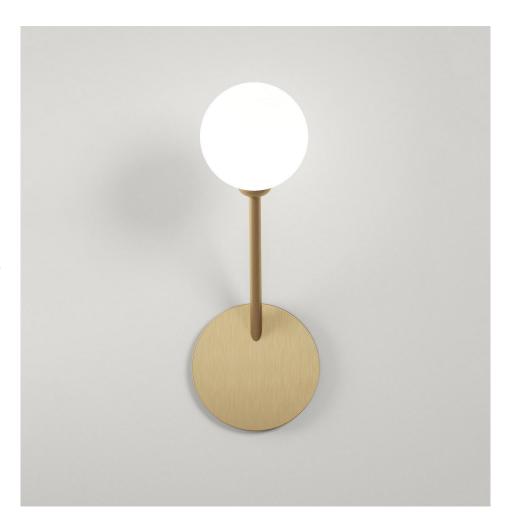

### **PRODUCT**

Row 203 Wall light / IP 20

# MATERIALS AND COLOUR OPTIONS

Brushed brass; powder coated metal; white glass

### **VERSIONS**

Brushed brass structure 203OL-W01-BR01
Black structure 203OL-W01-ME01
White structure 203OL-W01-ME02