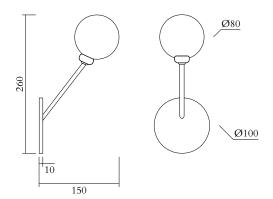

### **PRODUCT**

Row 203 Wall light / IP 20

### TECHNICAL DETAILS

1 x G9 LED 5W max

Recommended bulb size: diameter 16mm, total length 47mm (diameter must be under 20 mm)

110-230V

IP20

Light bulb not included