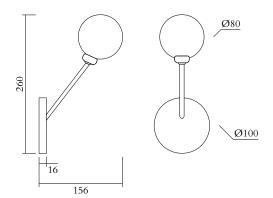

### **PRODUCT**

Row 203 Wall light / IP 44

### TECHNICAL DETAILS

1 x G9 LED 5W max

Recommended bulb size: diameter 16mm, total length 47mm (diameter must be under 20 mm)

110-230V

IP44

Light bulb not included