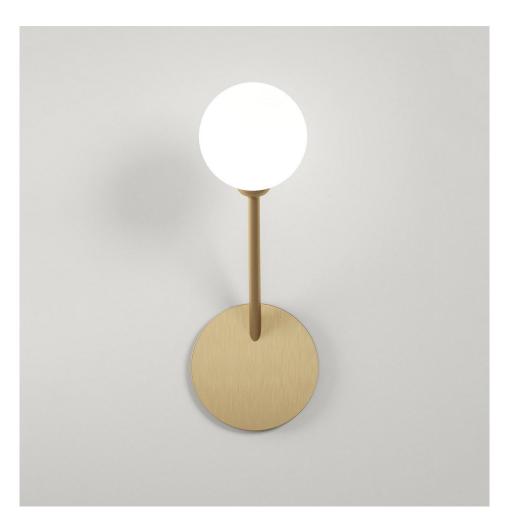

### **PRODUCT**

Row 203 Wall light / IP 44

# MATERIALS AND COLOUR OPTIONS

Brushed brass; powder coated metal; white glass

### **VERSIONS**

Brushed brass structure 203OL-W02-BR01
Black structure 203OL-W02-ME01
White structure 203OL-W02-ME02