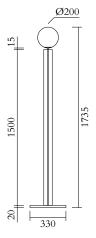

### **PRODUCT**

Column 207 Floor light / Globe

## MADE IN

Germany

Sizes in mm. Flat attachments available only on request. Variations in colour and size are available for some collections, please contact Areti for more details.

Our collections are hand made and made to order, small irregularities in shape or surface will occur, they are inherent to the hand made process and should not be seen as flaws. For detailed information on any products: contact@atelierareti.com