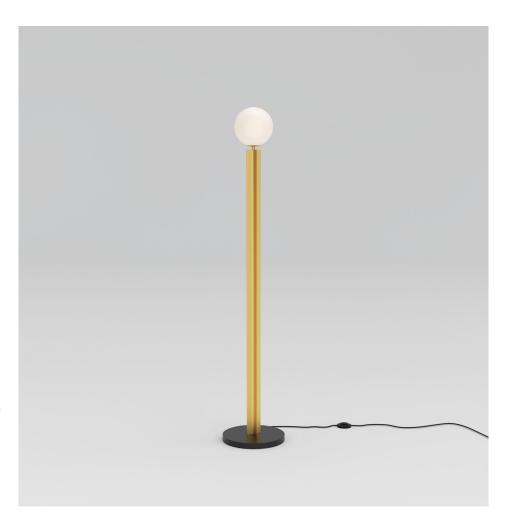

### **PRODUCT**

Column 207 Floor light / Globe

### MATERIALS AND COLOUR OPTIONS

Brushed brass; powder coated metal; white glass

#### **VERSIONS**

Brass structure; black base 207OL-F01-BR01