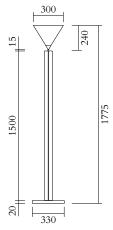

### **PRODUCT**

Column 207 Floor light / Cone

## MADE IN

Germany

Sizes in mm. Flat attachments available only on request. Variations in colour and size are available for some collections, please contact Areti for more details.

Our collections are hand made and made to order, small irregularities in shape or surface will occur, they are inherent to the hand made process and should not be seen as flaws. For detailed information on any products: contact@atelierareti.com