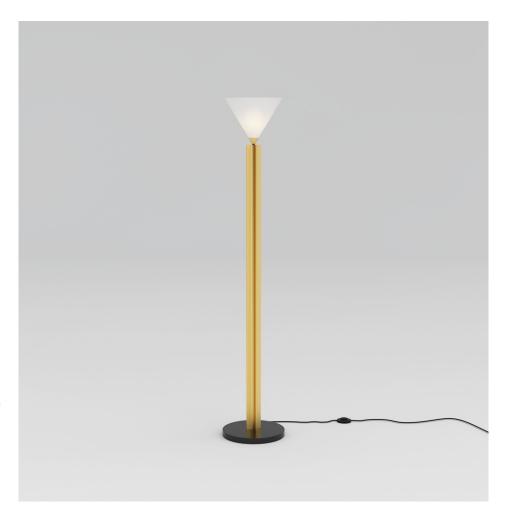

### **PRODUCT**

Column 207 Floor light / Cone

### MATERIALS AND COLOUR OPTIONS

Brushed brass; powder coated metal; white glass

#### **VERSIONS**

Brass structure; black base 207OL-F02-BR01