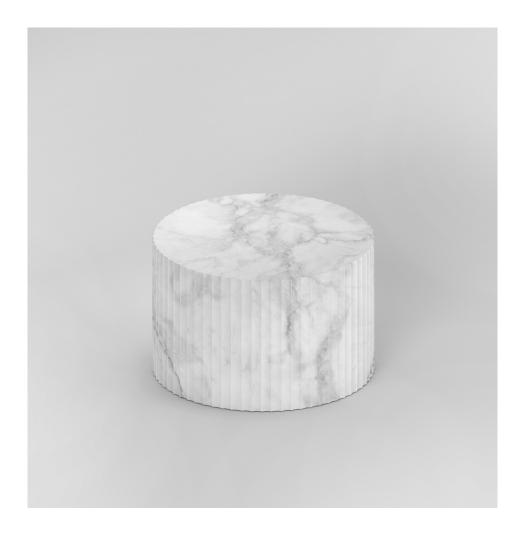

### PRODUCT

Flute 228 Low table / Cylinder

### MATERIALS AND COLOUR OPTIONS

Solid oiled oak; marble

### VERSIONS

Marble 228OF-T01-MA01 Oiled solid oak with face grain top 228OF-T01-WO01

#### MADE IN

Italy + Slovenia

Sizes in mm. Variations in colour and size are available for some collections, please contact Areti for more details