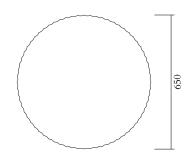

### PRODUCT

Flute 228 Low table / Cylinder

### MATERIALS AND COLOUR OPTIONS

Solid oiled oak; marble

### VERSIONS

Marble 228OF-T01-MA01 Oiled solid oak with face grain top 228OF-T01-WO01

#### MADE IN

Italy + Slovenia

Sizes in mm. Variations in colour and size are available for some collections, please contact Areti for more details