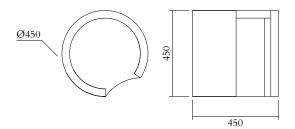

PRODUCT

Solid tables open 226 Low table / Cylinder

MATERIALS AND COLOUR OPTIONS Solid oiled oak

VERSIONS Solid oiled oak with face grain top 226OF-T01-WO01

MADE IN Slovenia





Sizes in mm. Variations in colour and size are available for some collections, please contact Areti for more details

### PRODUCT

Solid tables open 226 Low table / Cylinder with round cut

# MATERIALS AND COLOUR OPTIONS

Solid oiled oak

#### **VERSIONS**

Solid oiled oak with face grain top 226OF-T02-WO01

#### MADE IN

Slovenia





Sizes in mm. Variations in colour and size are available for some collections, please contact Areti for more

### PRODUCT

Solid tables open 226 Low table / Cylinder with a quarter cut

# MATERIALS AND COLOUR OPTIONS

Solid oiled oak

#### **VERSIONS**

Solid oiled oak with face grain top 226OF-T03-WO01

#### MADE IN

Slovenia





Sizes in mm. Variations in colour and size are available for some collections, please contact Areti for more details.

PRODUCT

Solid tables open 226 Low table / Half cylinder

MATERIALS AND COLOUR OPTIONS

Solid oiled oak

VERSIONS

Solid oiled oak with face grain top 226OF-T04-WO01

MADE IN

Slovenia





Sizes in mm. Variations in colour and size are available for some collections, please contact Areti for more details.

PRODUCT

Solid tables open 226 Low t