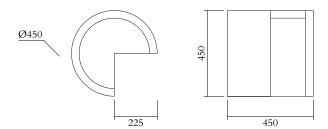

### PRODUCT

Solid tables open 226 Low table / Cylinder with a quarter cut

#### **VERSIONS**

Solid oiled oak with face grain top 226OF-T03-WO01