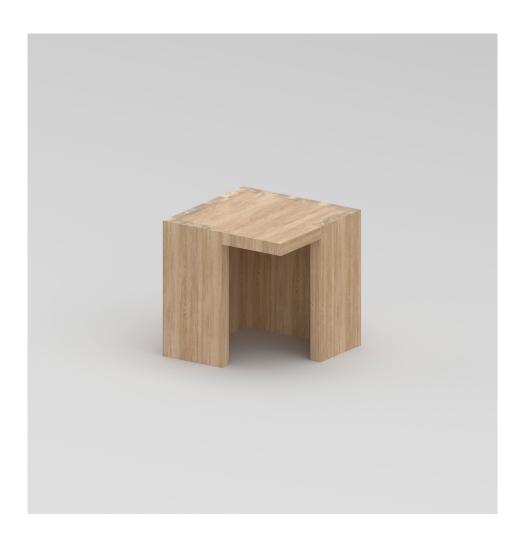

Sizes in mm. Variations in colour and size are available for some collections, please contact Areti for more details

PRODUCT

Solid tables open 226 Low table / Cube

MATERIALS AND COLOUR OPTIONS

Solid oiled oak

VERSIONS

Solid oiled oak with face grain top 226OF-T06-WO01

MADE IN

Slovenia

Sizes in mm. Variations in colour and size are available for some collections, please contact Areti for more details