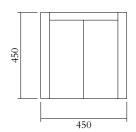

Sizes in mm. Variations in colour and size are available for some collections, please contact Areti for more details

PRODUCT

Solid tables open 226 Low table / Cube

MATERIALS AND COLOUR OPTIONS

Solid oiled oak

VERSIONS

Solid oiled oak with face grain top 226OF-T06-WO01

MADE IN

Slovenia

Sizes in mm. Variations in colour and size are available for some collections, please contact Areti for more details