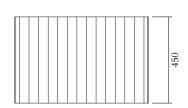

### PRODUCT

Flute 228 Low table / Cube

### MATERIALS AND COLOUR OPTIONS

Solid oiled oak; marble

### VERSIONS

Marble 228OF-T02-MA01 Oiled solid oak with face grain top 228OF-T02-WO01

#### MADE IN

Italy + Slovenia

Sizes in mm. Variations in colour and size are available for some collections, please contact Areti for more details