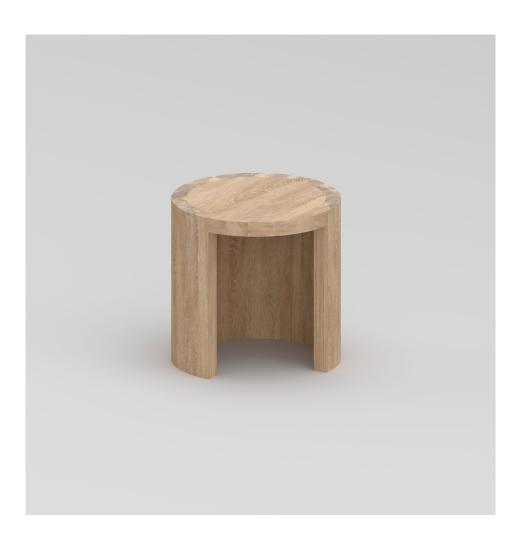

PRODUCT

Solid tables open 226 Low table / Cylinder

MATERIALS AND COLOUR OPTIONS Solid oiled oak

VERSIONS Solid oiled oak with face grain top 226OF-T01-WO01

MADE IN Slovenia





Sizes in mm. Variations in colour and size are available for some collections, please contact Areti for more details

### PRODUCT

Solid tables open 226 Low table / Cylinder with round cut

# MATERIALS AND COLOUR OPTIONS

Solid oiled oak

#### **VERSIONS**

Solid oiled oak with face grain top 226OF-T02-WO01

#### MADE IN

Slovenia





Sizes in mm. Variations in colour and size are available for some collections, please contact Areti for more

### PRODUCT

Solid tables open 226 Low table / Cylinder with a quarter cut

# MATERIALS AND COLOUR OPTIONS

Solid oiled oak

#### **VERSIONS**

Solid oiled oak with face grain top 226OF-T03-WO01

#### MADE IN

Slovenia





Sizes in mm. Variations in colour and size are available for some collections, please contact Areti for more details.

PRODU