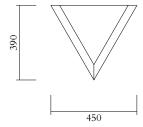

PRODUCT

Solid tables open 226 Low table / Triangle

MATERIALS AND COLOUR OPTIONS

Solid oiled oak

VERSIONS

Solid oiled oak with face grain top 226OF-T05-WO01

MADE IN

Slovenia