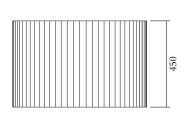

### PRODUCT

Flute 228 Low table / Cylinder

### MATERIALS AND COLOUR OPTIONS

Solid oiled oak; marble

### VERSIONS

Marble 228OF-T01-MA01 Oiled solid oak with face grain top 228OF-T01-WO01

#### MADE IN

Italy + Slovenia

Sizes in mm. Variations in colour and size are available for some collections, please contact Areti for more details