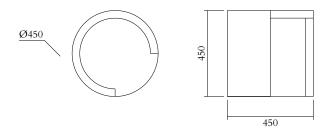

PRODUCT

Solid tables open 226 Low table / Cylinder

MATERIALS AND COLOUR OPTIONS Solid oiled oak

VERSIONS Solid oiled oak with face grain top 226OF-T01-WO01

MADE IN Slovenia





Sizes in mm. Variations in colour and size are available for some collections, please contact Areti for more details

### PRODUCT

Solid tables open 226 Low table / Cylinder with round cut

# MATERIALS AND COLOUR OPTIONS

Solid oiled oak

#### **VERSIONS**

Solid oiled oak with face grain top 226OF-T02-WO01

#### MADE IN

Slovenia





Sizes in mm. Variations in colour and size are available for some collections, please contact Areti for more

### PRODUCT

Solid tables open 226 Low table / Cylinder with a quarter cut

# MATERIALS AND COLOUR OPTIONS

Solid oiled oak

#### **VERSIONS**

Solid oiled oak with face grain top 226OF-T03-WO01

#### MADE IN

Slovenia





Sizes in mm. Variations in colour and size are available for some collections, please contact Areti for more details.

PRODUCT