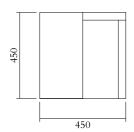

PRODUCT

Solid tables open 226 Low table / Triangle

MATERIALS AND COLOUR OPTIONS

Solid oiled oak

VERSIONS

Solid oiled oak with face grain top 226OF-T05-WO01

MADE IN

Slovenia

Sizes in mm. Variations in colour and size are available for some collections, please contact Areti for more details

PRODUCT

Solid tables open 226 Low table / Cube

MATERIALS AND COLOUR OPTIONS

Solid oiled oak