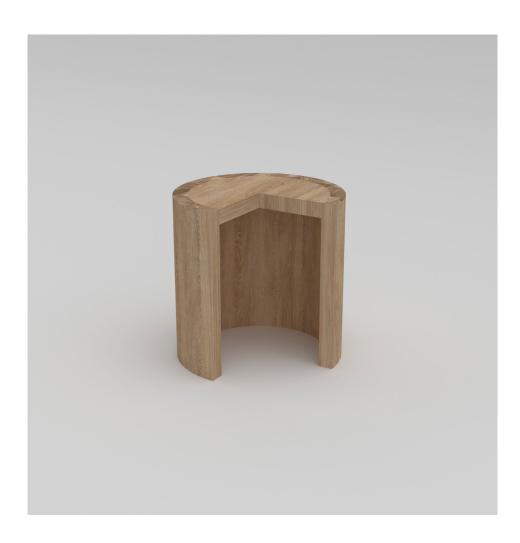

r

MATERIALS AND COLOUR OPTIONS Solid oiled oak

VERSIONS Solid oiled oak with face grain top 226OF-T01-WO01

MADE IN Slovenia





Sizes in mm. Variations in colour and size are available for some collections, please contact Areti for more details

### PRODUCT

Solid tables open 226 Low table / Cylinder with round cut

# MATERIALS AND COLOUR OPTIONS

Solid oiled oak

#### **VERSIONS**

Solid oiled oak with face grain top 226OF-T02-WO01

#### MADE IN

Slovenia





Sizes in mm. Variations in colour and size are available for some collections, please contact Areti for more

### PRODUCT

Solid tables open 226 Low table / Cylinder with a quarter cut

# MATERIALS AND COLOUR OPTIONS

Solid oiled oak

#### **VERSIONS**

Solid oiled oak with face grain top 226OF-T03-WO01

#### MADE IN

Slovenia





Sizes in mm. Variations in colour and size are available for some collections, please contact Areti for more details.

PRODUCT

Solid tables open 226 Low table / Half cylinder

MATERIALS AND COLOUR OPTIONS

Solid oiled oak

VERSIONS

Solid oiled oak with face grain top 226OF-T04-WO01

MADE IN

Slovenia





Sizes in mm. Variations in colour and size are available for some collections, please contact Areti for more details.

PRODUCT

Solid tables open 226 Low table / Triangle

MATERIALS AND COLOUR OPTIONS

Solid oiled oak

VERSIONS

Solid oiled oak with face grain top 226OF-T05-WO01

MADE IN

Slovenia







Sizes in mm. Variations in colour and size are available for some collections, please contact Areti for more details

PRODUCT

Solid tables open 226 Low table / Cube

MATERIALS AND