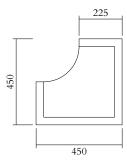

### PRODUCT

Solid tables open 226 Low table / Cube with cut angle

#### MADE IN

Slovenia

Sizes in mm. Variations in colour and size are available for some collections, please contact Areti for more details