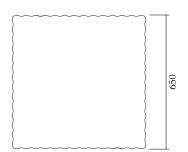

### PRODUCT

Flute 228 Low table / Cube

### MATERIALS AND COLOUR OPTIONS

Solid oiled oak; marble

### VERSIONS

Marble 228OF-T02-MA01 Oiled solid oak with face grain top 228OF-T02-WO01

#### MADE IN

Italy + Slovenia

Sizes in mm. Variations in colour and size are available for some collections, please contact Areti for more details