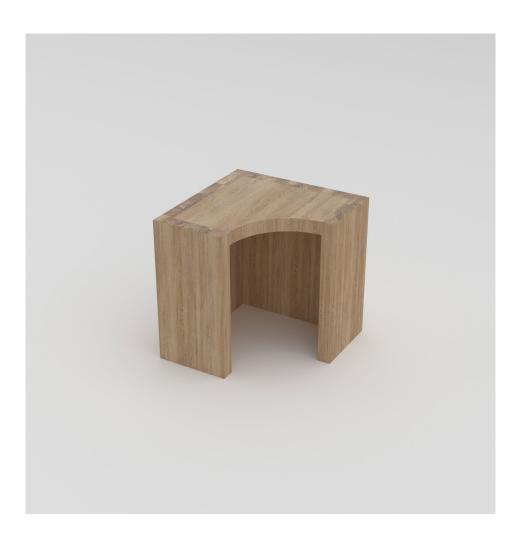

### PRODUCT

Solid tables open 226 Low table / Cube with cut angle

#### MADE IN

Slovenia

Sizes in mm. Variations in colour and size are available for some collections, please contact Areti for more details