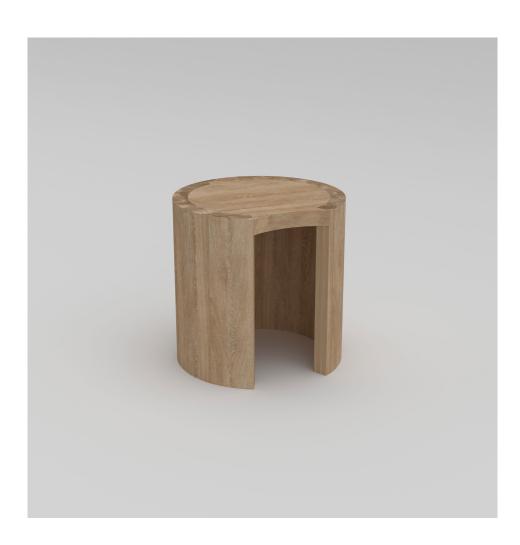

PRODUCT

Solid tables open 226 Low table / Cylinder

MATERIALS AND COLOUR OPTIONS Solid oiled oak

VERSIONS Solid oiled oak with face grain top 226OF-T01-WO01

MADE IN Slovenia





Sizes in mm. Variations in colour and size are available for some collections, please contact Areti for more details

### PRODUCT

Solid tables open 226 Low table / Cylinder with round cut

# MATERIALS AND COLOUR OPTIONS

Solid oiled oak

#### **VERSIONS**

Solid oiled oak with face grain top 226OF-T02-WO01

#### MADE IN

Slovenia





Sizes in mm. Variations in colour and size are available for some collections, please contact Areti for more

### PRODUCT

Solid tables open 226 Low table / Cylinder with a quarter cut

# MATERIALS AND COLOUR OPTIONS

Solid oiled oak

#### **VERSIONS**

Solid oiled oak with face grain top 226OF-T03-WO01

#### MADE IN

Slovenia





Sizes in mm. Variations in colour and size are available for some collections, please contact Areti for more details.

PRODUCT

Solid tables open 226 Low table / Half cylinder

MATERIALS AND COLOUR OPTIONS

Solid oiled oak

VERSIONS

Solid oiled oak with face grain top 226OF-T04-WO01

MADE IN

Slovenia





Sizes in mm. Variations in colour and size are available for some collections, please contact Areti for more details.

PRODUCT

Solid tables open 226 Low