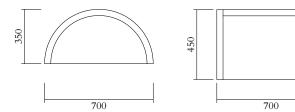

#### MADE IN

Slovenia

Sizes in mm. Variations in colour and size are available for some collections, please contact Areti for more details.

PRODUCT

Solid tables open 226 Low table / Half cylinder

MATERIALS AND COLOUR OPTIONS

Solid oiled oak

VERSIONS

Solid oiled oak with face grain top 226OF-T04-WO01

MADE IN

Slovenia

Sizes in mm. Variations in colour and size are available for some collections, please contact Areti for more details.