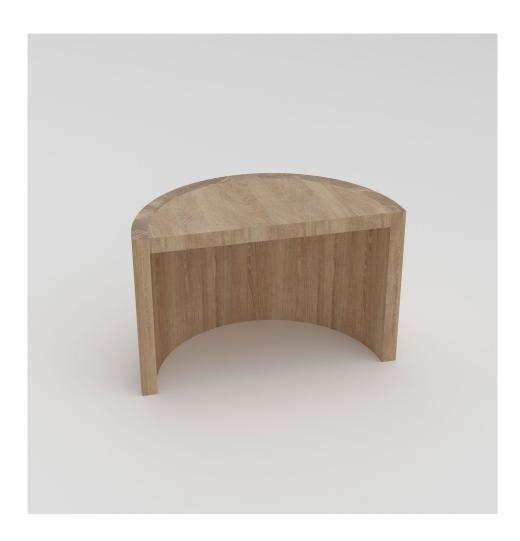

#### MADE IN

Slovenia

Sizes in mm. Variations in colour and size are available for some collections, please contact Areti for more details.

PRODUCT

Solid tables open 226 Low table / Half cylinder

MATERIALS AND COLOUR OPTIONS

Solid oiled oak

VERSIONS

Solid oiled oak with face grain top 226OF-T04-WO01

MADE IN

Slovenia

Sizes in mm. Variations in colour and size are available for some collections, please contact Areti for more details.