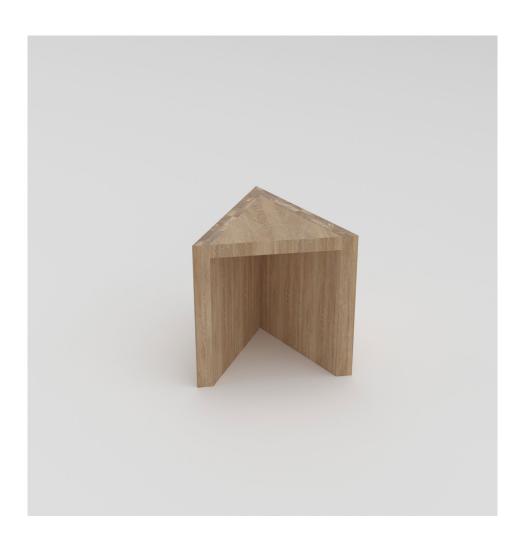

PRODUCT

Solid tables open 226 Low table / Triangle

MATERIALS AND COLOUR OPTIONS

Solid oiled oak

VERSIONS

Solid oiled oak with face grain top 226OF-T05-WO01

MADE IN

Slovenia