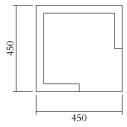

### PRODUCT

Solid tables open 226 Low table / Cube with cut angle

#### MADE IN

Slovenia

Sizes in mm. Variations in colour and size are available for some collections, please contact Areti for more details