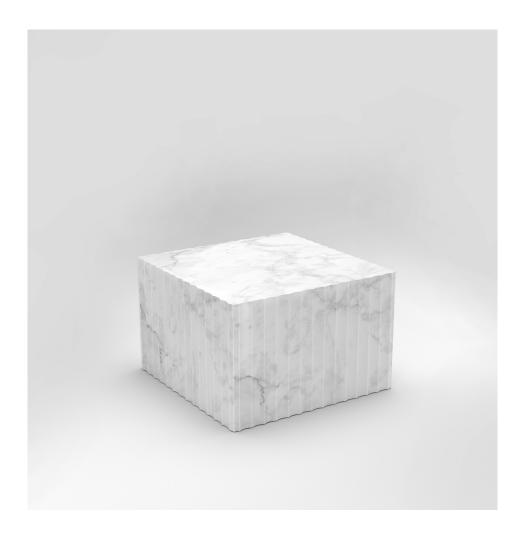

### PRODUCT

Flute 228 Low table / Cube

### MATERIALS AND COLOUR OPTIONS

Solid oiled oak; marble

### VERSIONS

Marble 228OF-T02-MA01 Oiled solid oak with face grain top 228OF-T02-WO01

#### MADE IN

Italy + Slovenia

Sizes in mm. Variations in colour and size are available for some collections, please contact Areti for more details