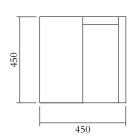

PRODUCT

Solid tables open 226 Low table / Cylinder

MATERIALS AND COLOUR OPTIONS Solid oiled oak

VERSIONS Solid oiled oak with face grain top 226OF-T01-WO01

MADE IN Slovenia

Sizes in mm. Variations in colour and size are available for some collections, please contact Areti for more details