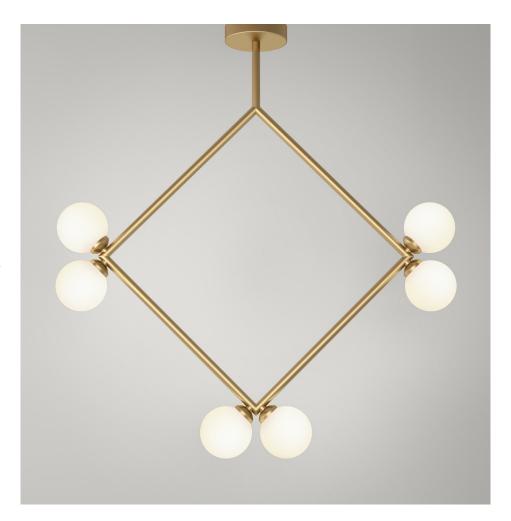

### PRODUCT

Circle rhombus triangle 316 Pendant light / Rhombus / 6 globes

## MATERIALS AND COLOUR OPTIONS

Brushed brass; powder coated metal; white glass

### **VERSIONS**

Brass structure 316OL-P06-BR01 Black structure 316OL-P06-ME01 White structure 316OL-P06-ME02