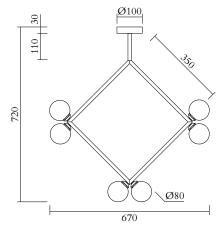

### PRODUCT

Circle rhombus triangle 316 Pendant light / Rhombus / 6 globes

### TECHNICAL DETAILS

6 x G9 LED 5W max

Recommended bulb size: diameter 16mm, total length 47mm (diameter must be under 20 mm)

110-230V

IP20

Light bulbs not included

## MADE IN

Germany

Sizes in mm. Flat attachments available only under request. Variations in colour and size are available for some collections, please contact Areti for more details.

Our collections are hand made and made to order, small irregularities in shape or surface will occur, they are inherent to the hand made process and should not be seen as flaws. For detailed information on any products: contact@atelierareti.com