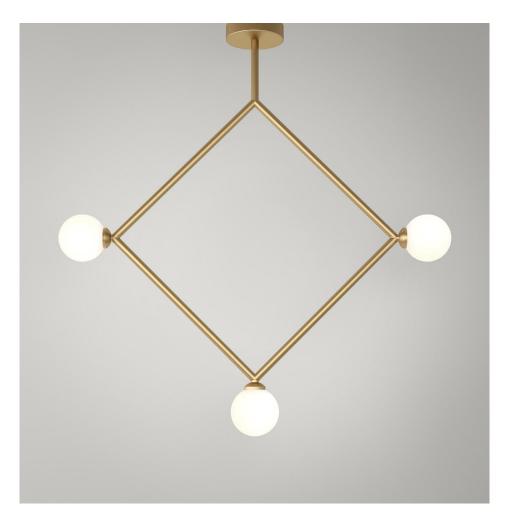

### **PRODUCT**

Circle rhombus triangle 316 Pendant light / Rhombus / 3 globes

## MATERIALS AND COLOUR OPTIONS

Brushed brass; powder coated metal; white glass

### **VERSIONS**

Brass structure 316OL-P05-BR01 Black structure 316OL-P05-ME01 White structure 316OL-P05-ME02