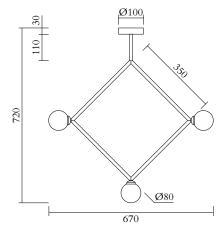

### **PRODUCT**

Circle rhombus triangle 316 Pendant light / Rhombus / 3 globes

### TECHNICAL DETAILS

3 x G9 LED 5W max

Recommended bulb size: diameter 16mm, total length 47mm (diameter must be under 20 mm)

110-230V

IP20

Light bulbs not included

## MADE IN

Germany

Sizes in mm. Flat attachments available only under request. Variations in colour and size are available for some collections, please contact Areti for more details.

Our collections are hand made and made to order, small irregularities in shape or surface will occur, they are inherent to the hand made process and should not be seen as flaws. For detailed information on any products: contact@atelierareti.com