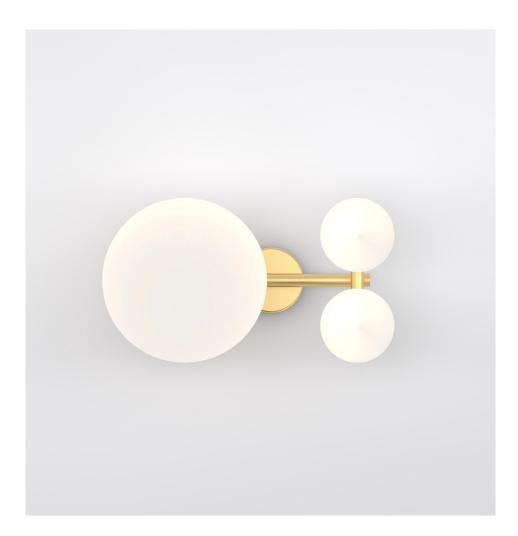

## PRODUCT

Sculpture 321 Ceiling light

MATERIALS AND COLOUR OPTIONS Brushed brass; white glass

VERSIONS Brushed brass structure 321OL-C01-BR01

## TECHNICAL DETAILS

Globes Ø90: 2 x G9 LED 5W max Globe Ø200: E27 LED10W max (US: E26) 110-230V IP20 Light bulbs not included

WEIGHT 4 Kg

MADE IN Germany

Sizes in mm. Flat attachments available under request. Variations in colour and size are available for some collections, please contact Areti for more details.