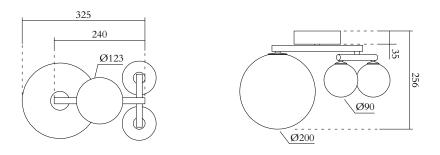

## TECHNICAL DETAILS

Globes Ø90: 2 x G9 LED 5W max Globe Ø200: E27 LED10W max (US: E26) 110-230V IP20 Light bulbs not included

WEIGHT 4 Kg

MADE IN Germany

Sizes in mm. Flat attachments available under request. Variations in colour and size are available for some collections, please contact Areti for more details.