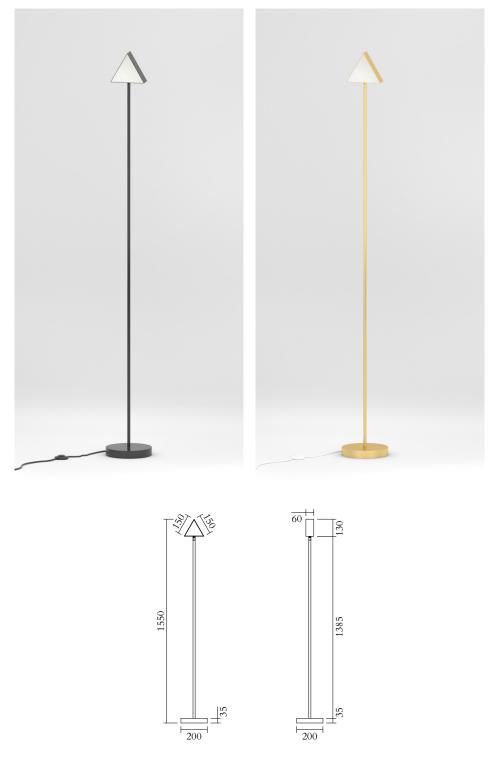

### **PRODUCT**

Triangle box 324 Floor light

## MATERIALS AND COLOUR OPTIONS

Brushed brass; powder coated metal; nickel; white acrylic panels

### VERSIONS

Black metal structure 324OL-D01-ME01
Nickel structure 324OL-D01-NI01
Brushed brass structure 324OL-D01-BR01

# MADE IN

Germany

Sizes in mm. Flat attachments available under request. Variations in colour and size are available for some collections, please contact Areti for more details.

Our collections are hand made and made to order, small irregularities in shape or surface will occur, they are inherent to the hand made process and should not be seen as flaws. For detailed information on any products: contact@atelierareti.com