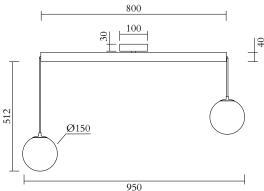

### MADE IN

Germany

Sizes in mm. Flat attachments available under request. Variations in colour and size are available for some collections, please contact Areti for more details.

Our collections are hand made and made to order, small irregularities in shape or surface will occur, they are inherent to the hand made process and should not be seen as flaws. For detailed information on any products: contact@atelierareti.com