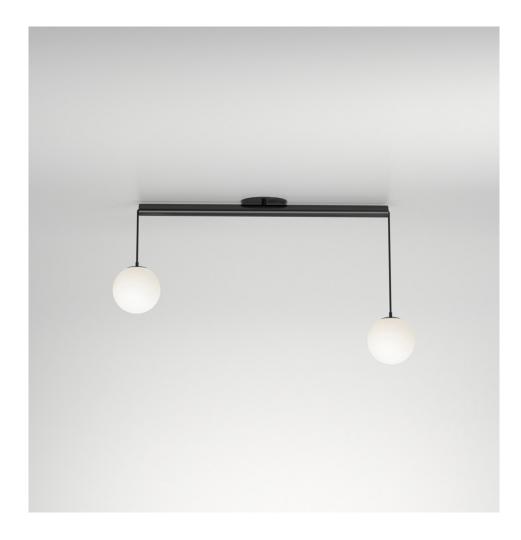

### **PRODUCT**

Tube with globes 331 Ceiling light

# MATERIALS AND COLOUR OPTIONS

Powder coated metal; white glass

**VERSIONS** 

Black structure 331OL-C01-ME01 White structure 331OL-C01-ME02