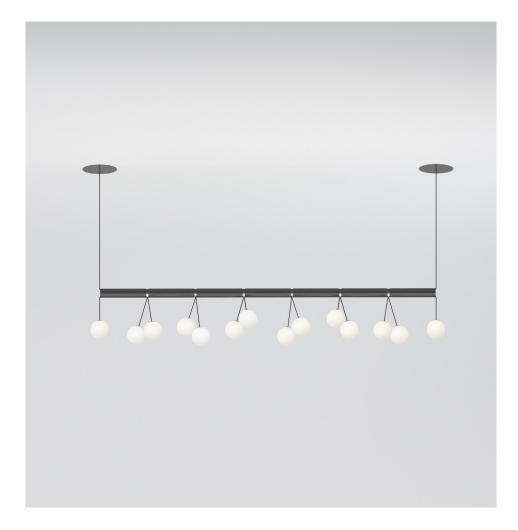

### **PRODUCT**

Tube with globes 331 Pendant light / Long

## MATERIALS AND COLOUR OPTIONS

Powder coated metal; white glass

### **VERSIONS**

Black structure 331OL-P03-ME01 White structure 331OL-P03-ME02

### TECHNICAL DETAILS

14 x G9 LED 5W max 110-230V IP20 Light bulbs not included

#### NOTE

Flat ceiling attachment is available upon request