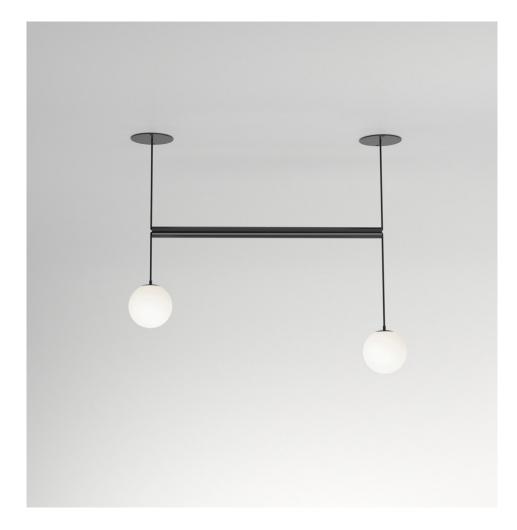

### PRODUCT

Tube with globes 331 Pendant light / Short

### MATERIALS AND COLOUR OPTIONS

Powder coated metal; white glass

### VERSIONS

Black structure 331OL-P01-ME01 White structure 331OL-P01-ME02

### TECHNICAL DETAILS

2 x E14 LED 5W max 110-230V IP20 Light bulbs not included

#### NOTE

Flat ceiling attachment is available upon request