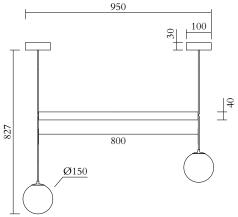

### PRODUCT

Tube with globes 331 Pendant light / Short

### MATERIALS AND COLOUR OPTIONS

Powder coated metal; white glass

### VERSIONS

Black structure 331OL-P01-ME01 White structure 331OL-P01-ME02

### TECHNICAL DETAILS

2 x E14 LED 5W max 110-230V IP20 Light bulbs not included

#### NOTE

Flat ceiling attachment is available upon request