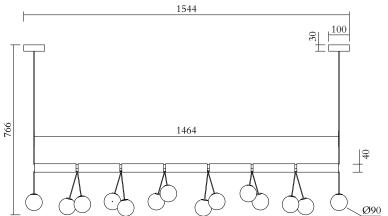

### **PRODUCT**

Tube with globes 331 Pendant light / Long

## MATERIALS AND COLOUR OPTIONS

Powder coated metal; white glass

### **VERSIONS**

Black structure 331OL-P03-ME01 White structure 331OL-P03-ME02

### TECHNICAL DETAILS

14 x G9 LED 5W max 110-230V IP20 Light bulbs not included

#### NOTE

Flat ceiling attachment is available upon request