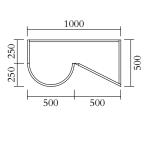

## PRODUCT

Segments 352

Console / Hight version / Round + House

## MATERIALS AND COLOUR OPTIONS

Solid oiled oak

#### **VERSIONS**

Solid oiled oak 352OF-R50-WO01

### MADE IN

Slovenia

Sizes in mm. Variations in colour and size are available for some collections, please contact Areti for more details