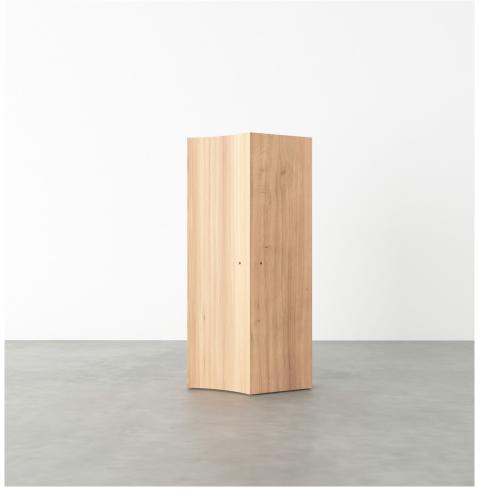

## PRODUCT

Segments 352

Console / Hight version / Slanted left + Square

MATERIALS AND COLOUR OPTIONS

Solid oiled oak

**VERSIONS** 

Solid oiled oak 352OF-R46-WO01

MADE IN

Slovenia

Sizes in mm. Variations in colour and size are available for some collections, please contact Areti for more details.