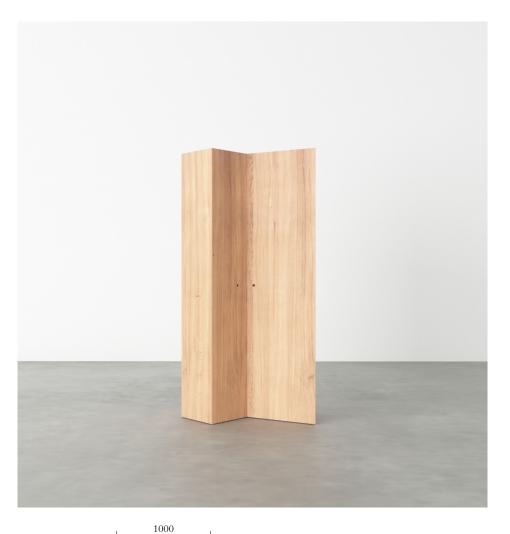

## PRODUCT

Segments 352

Console / Hight version / Slanted left + Square

MATERIALS AND COLOUR OPTIONS

Solid oiled oak

**VERSIONS** 

Solid oiled oak 352OF-R46-WO01

MADE IN

Slovenia

Sizes in mm. Variations in colour and size are available for some collections, please contact Areti for more details.