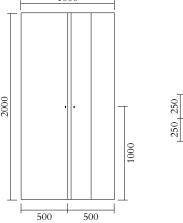

## PRODUCT

Segments 352

Console / Hight version / Square + Concave left

## MATERIALS AND COLOUR OPTIONS

Solid oiled oak

#### VERSIONS

Solid oiled oak 352OF-R45-WO01

### MADE IN

Slovenia

Sizes in mm. Variations in colour and size are available for some collections, please contact Areti for more details