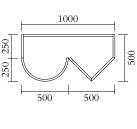

## PRODUCT

Segments 352

Console / Hight version / House + Slanted right

## MATERIALS AND COLOUR OPTIONS

Solid oiled oak

#### **VERSIONS**

Solid oiled oak 352OF-R47-WO01

### MADE IN

Slovenia

Sizes in mm. Variations in colour and size are available for some collections, please contact Areti for more details.