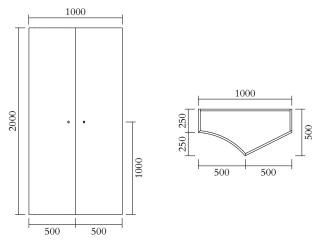

## PRODUCT

Segments 352

Console / Hight version / Slanted left + Square

MATERIALS AND COLOUR OPTIONS

Solid oiled oak

**VERSIONS** 

Solid oiled oak 352OF-R46-WO01

MADE IN

Slovenia

Sizes in mm. Variations in colour and size are available for some collections, please contact Areti for more details.