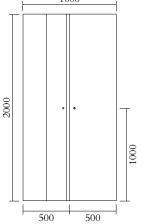

## PRODUCT

Segments 352

Console / Hight version / House + Slanted right

## MATERIALS AND COLOUR OPTIONS

Solid oiled oak

#### **VERSIONS**

Solid oiled oak 352OF-R47-WO01

### MADE IN

Slovenia

Sizes in mm. Variations in colour and size are available for some collections, please contact Areti for more details.