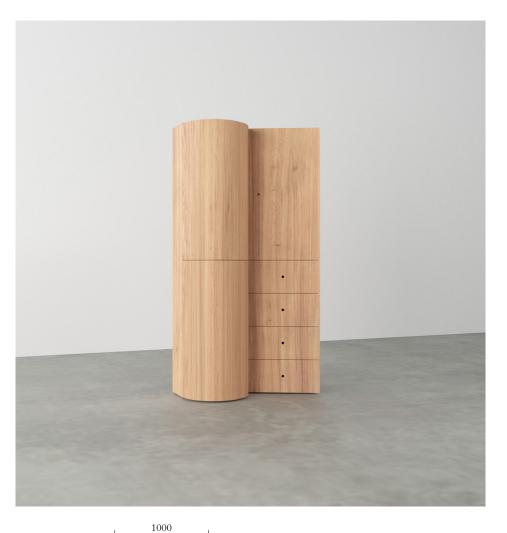

## PRODUCT

Segments 352

Console / Hight version / Round + Square

## MATERIALS AND COLOUR OPTIONS

Solid oiled oak

#### **VERSIONS**

Solid oiled oak 352OF-R48-WO01

### MADE IN

Slovenia

Sizes in mm. Variations in colour and size are available for some collections, please contact Areti for more details