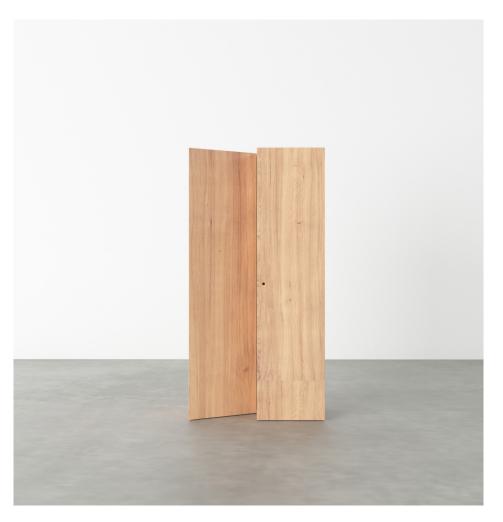

## PRODUCT

Segments 352

Console / Hight version / Concave right + Slanted left

## MATERIALS AND COLOUR OPTIONS

Solid oiled oak

**VERSIONS** 

Solid oiled oak 352OF-R44-WO01

### MADE IN

Slovenia

Sizes in mm. Variations in colour and size are available for some collections, please contact Areti for more details