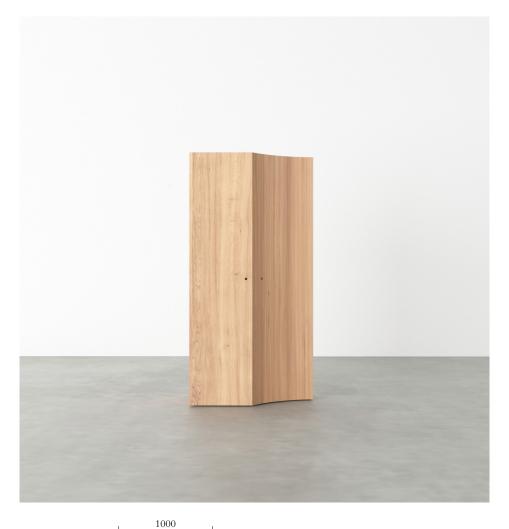

## PRODUCT

Segments 352

Console / Hight version / Square + Concave left

## MATERIALS AND COLOUR OPTIONS

Solid oiled oak

#### VERSIONS

Solid oiled oak 352OF-R45-WO01

### MADE IN

Slovenia

Sizes in mm. Variations in colour and size are available for some collections, please contact Areti for more details