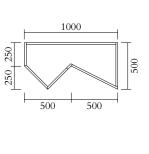

## PRODUCT

Segments 352

Console / Hight version / Concave right + Slanted left

## MATERIALS AND COLOUR OPTIONS

Solid oiled oak

**VERSIONS** 

Solid oiled oak 352OF-R44-WO01

### MADE IN

Slovenia

Sizes in mm. Variations in colour and size are available for some collections, please contact Areti for more details