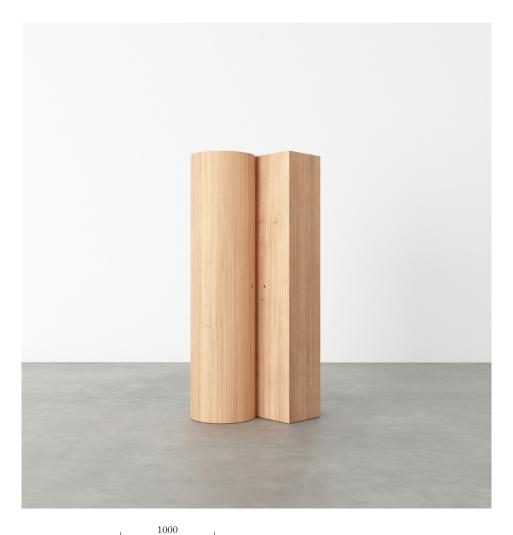

## PRODUCT

Segments 352

Console / Hight version / Round + Slanted right

## MATERIALS AND COLOUR OPTIONS

Solid oiled oak

#### VERSIONS

Solid oiled oak 352OF-R49-WO01

### MADE IN

Slovenia

Sizes in mm. Variations in colour and size are available for some collections, please contact Areti for more details.