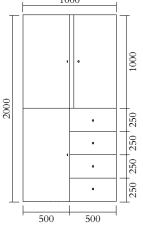

## PRODUCT

Segments 352

Console / Hight version / House + Slanted right

## MATERIALS AND COLOUR OPTIONS

Solid oiled oak

#### **VERSIONS**

Solid oiled oak 352OF-R47-WO01

### MADE IN

Slovenia

Sizes in mm. Variations in colour and size are available for some collections, please contact Areti for more details.