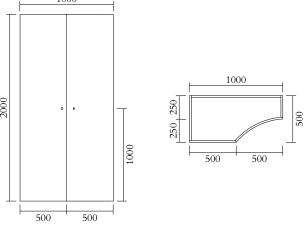

## PRODUCT

Segments 352

Console / Hight version / Square + Concave left

## MATERIALS AND COLOUR OPTIONS

Solid oiled oak

#### VERSIONS

Solid oiled oak 352OF-R45-WO01

### MADE IN

Slovenia

Sizes in mm. Variations in colour and size are available for some collections, please contact Areti for more details