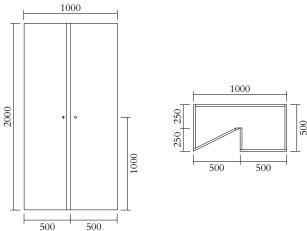

## PRODUCT

Segments 352

Console / Hight version / Square + Concave left

## MATERIALS AND COLOUR OPTIONS

Solid oiled oak

#### VERSIONS

Solid oiled oak 352OF-R45-WO01

### MADE IN

Slovenia

Sizes in mm. Variations in colour and size are available for some collections, please contact Areti for more details