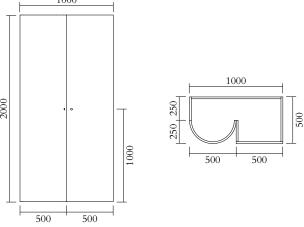

## PRODUCT

Segments 352

Console / Hight version / House + Slanted right

## MATERIALS AND COLOUR OPTIONS

Solid oiled oak

#### **VERSIONS**

Solid oiled oak 352OF-R47-WO01

### MADE IN

Slovenia

Sizes in mm. Variations in colour and size are available for some collections, please contact Areti for more details.