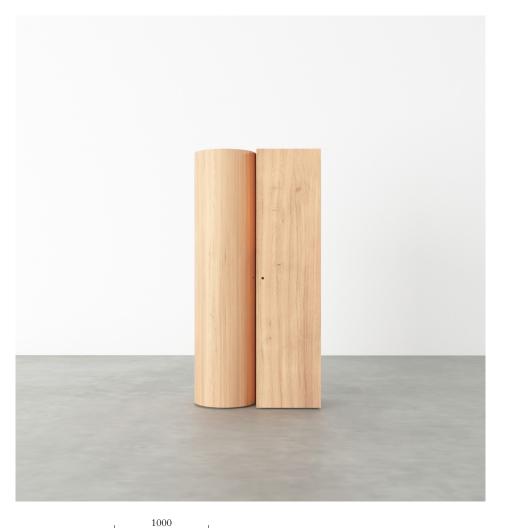

## PRODUCT

Segments 352

Console / Hight version / Square + Concave left

## MATERIALS AND COLOUR OPTIONS

Solid oiled oak

#### VERSIONS

Solid oiled oak 352OF-R45-WO01

### MADE IN

Slovenia

Sizes in mm. Variations in colour and size are available for some collections, please contact Areti for more details