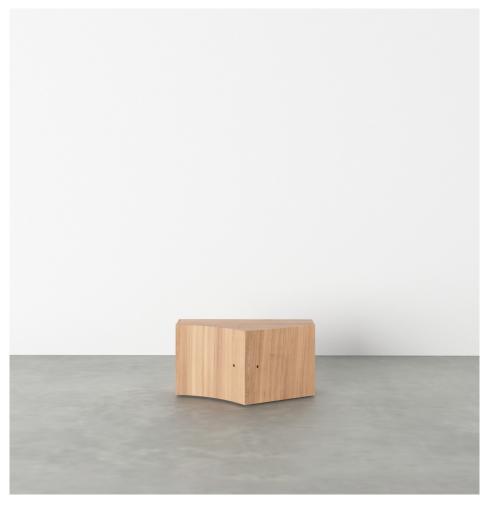

### PRODUCT

Segments 352

Console / Low version / Concave right + Slanted left

## MATERIALS AND COLOUR OPTIONS

Solid oiled oak

#### **VERSIONS**

Solid oiled oak 352OF-R30-WO01

#### MADE IN

Slovenia

Sizes in mm. Variations in colour and size are available for some collections, please contact Areti for more details