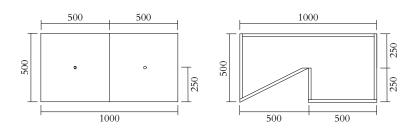

### PRODUCT

Segments 352

Console / Low version / Square + Concave left

## MATERIALS AND COLOUR OPTIONS

Solid oiled oak

#### **VERSIONS**

Solid oiled oak 352OF-R31-WO01