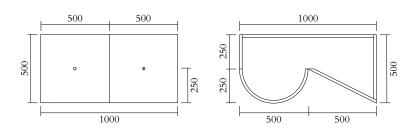

### PRODUCT

Segments 352

Console / Low version / Square + Concave left

## MATERIALS AND COLOUR OPTIONS

Solid oiled oak

#### **VERSIONS**

Solid oiled oak 352OF-R31-WO01

#### MADE IN

Slovenia

Sizes in mm. Variations in colour and size are available for some collections, please contact Areti for more details

PRODUCT

Segments 352

Console / Low version / Slanted left + Square