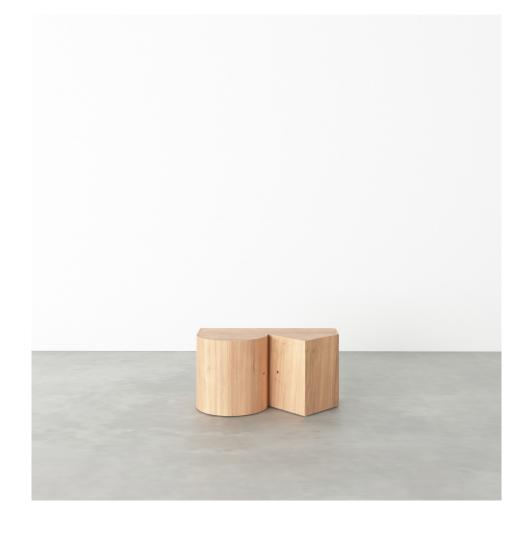

### PRODUCT

Segments 352

Console / Low version / House + Slanted right

### MATERIALS AND COLOUR OPTIONS

Solid oiled oak

#### **VERSIONS**

Solid oiled oak 352OF-R33-WO01

#### MADE IN

Slovenia

Sizes in mm. Variations in colour and size are available for some collections, please contact Areti for more details

PRODUCT

Segments 352

Console / Low version / Round + Square

MATERIALS AND COLOUR OPTIONS