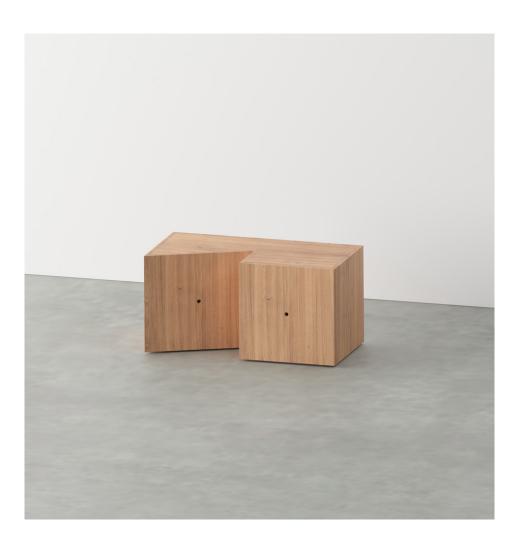

### PRODUCT

Segments 352

Console / Low version / Square + Concave left

## MATERIALS AND COLOUR OPTIONS

Solid oiled oak

#### **VERSIONS**

Solid oiled oak 352OF-R31-WO01