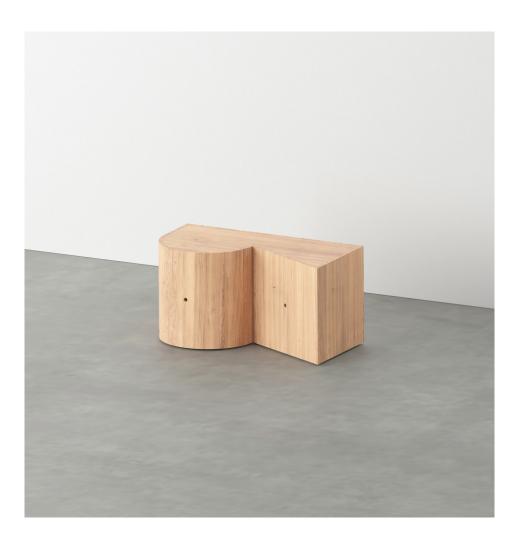

### PRODUCT

Segments 352

Console / Low version / Square + Concave left

## MATERIALS AND COLOUR OPTIONS

Solid oiled oak

#### **VERSIONS**

Solid oiled oak 352OF-R31-WO01

#### MADE IN

Slovenia

Sizes in mm. Variations in colour and size are available for some collections, please contact Areti for more details

PRODUCT

Segments 352

Console / Low version / Slanted left + Square