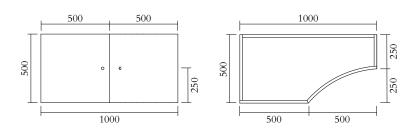

### PRODUCT

Segments 352

Console / Low version / Square + Concave left

## MATERIALS AND COLOUR OPTIONS

Solid oiled oak

#### **VERSIONS**

Solid oiled oak 352OF-R31-WO01

#### MADE IN

Slovenia

Sizes in mm. Variations in colour and size are available for some collections, please contact Areti for more details

PRODUCT

Segments 352

Console / Low version / Slanted left + Square