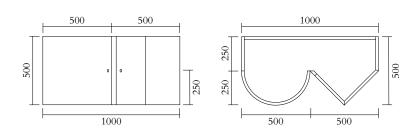

### PRODUCT

Segments 352

Console / Low version / House + Slanted right

### MATERIALS AND COLOUR OPTIONS

Solid oiled oak

#### **VERSIONS**

Solid oiled oak 352OF-R33-WO01

#### MADE IN

Slovenia

Sizes in mm. Variations in colour and size are available for some collections, please contact Areti for more details

PRODUCT

Segments 352

Console / Low version / Round + Square

MATERIALS AND COLOUR OPTIONS