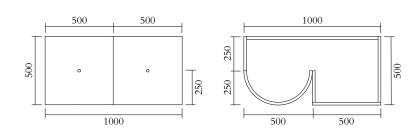

### PRODUCT

Segments 352

Console / Low version / Concave right + Slanted left

## MATERIALS AND COLOUR OPTIONS

Solid oiled oak

#### **VERSIONS**

Solid oiled oak 352OF-R30-WO01

#### MADE IN

Slovenia

Sizes in mm. Variations in colour and size are available for some collections, please contact Areti for more details