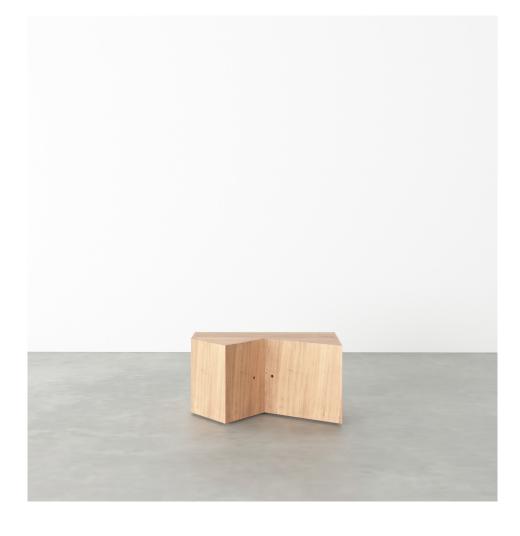

#### MADE IN

Slovenia

Sizes in mm. Variations in colour and size are available for some collections, please contact Areti for more details

PRODUCT

Segments 352

Console / Low version / Slanted left + Square

MATERIALS AND COLOUR OPTIONS

Solid oiled oak

**VERSIONS** 

Solid oiled oak 352OF-R32-WO01

MADE IN

Slovenia

Sizes in mm. Variations in colour and size are available for some collections, please contact Areti for more details

### PRODUCT

Segments 352

Console / Low version / House + Slanted right