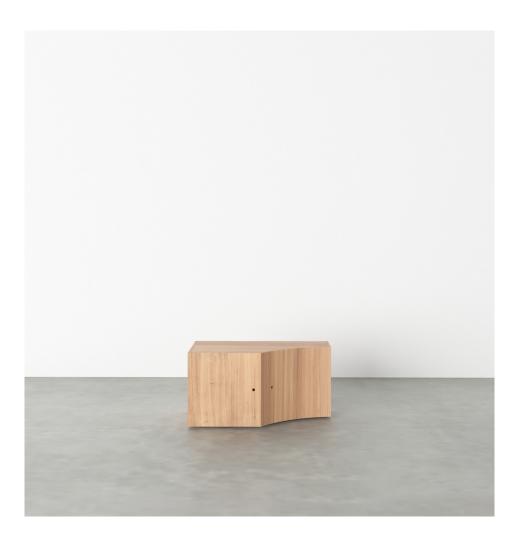

### PRODUCT

Segments 352

Console / Low version / Square + Concave left

## MATERIALS AND COLOUR OPTIONS

Solid oiled oak

#### **VERSIONS**

Solid oiled oak 352OF-R31-WO01

#### MADE IN

Slovenia

Sizes in mm. Variations in colour and size are available for some collections, please contact Areti for more details

PRODUCT

Segments 352

Console / Low version / Slanted left + Square