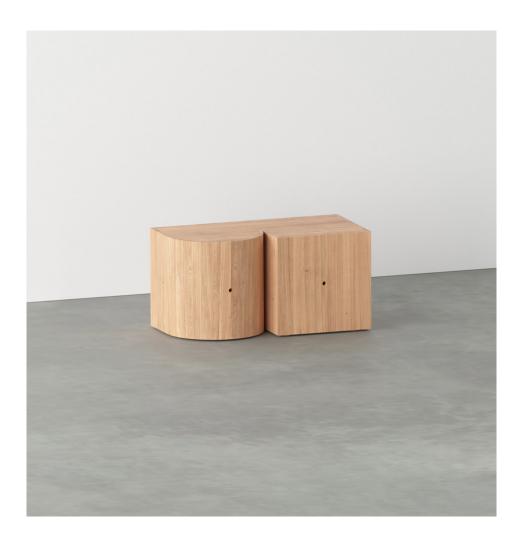

### PRODUCT

Segments 352

Console / Low version / Concave right + Slanted left

## MATERIALS AND COLOUR OPTIONS

Solid oiled oak

#### **VERSIONS**

Solid oiled oak 352OF-R30-WO01

#### MADE IN

Slovenia

Sizes in mm. Variations in colour and size are available for some collections, please contact Areti for more details