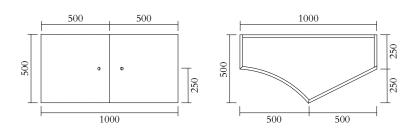

### PRODUCT

Segments 352

Console / Low version / Concave right + Slanted left

## MATERIALS AND COLOUR OPTIONS

Solid oiled oak

#### **VERSIONS**

Solid oiled oak 352OF-R30-WO01

#### MADE IN

Slovenia

Sizes in mm. Variations in colour and size are available for some collections, please contact Areti for more details