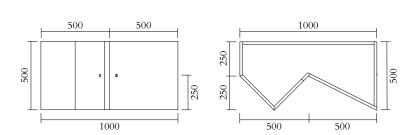

#### MADE IN

Slovenia

Sizes in mm. Variations in colour and size are available for some collections, please contact Areti for more details

PRODUCT

Segments 352

Console / Low version / Slanted left + Square

MATERIALS AND COLOUR OPTIONS

Solid oiled oak

**VERSIONS** 

Solid oiled oak 352OF-R32-WO01

MADE IN

Slovenia

Sizes in mm. Variations in colour and size are available for some collections, please contact Areti for more details

### PRODUCT

Segments 352

Console / Low version / House + Slanted right