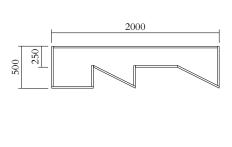

### PRODUCT

Segments 352

Console / High version / Square + Slanted right + Rectangle + Slanted right

### MATERIALS AND COLOUR OPTIONS

Solid oiled oak

#### VERSIONS

Solid oiled oak 352OF-R75-WO01

## MADE IN

Slovenia

Sizes in mm. Variations in colour and size are available for some collections, please contact Areti for more details