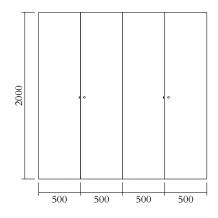

### PRODUCT

Segments 352

Console / High version / Square + Slanted right + Rectangle + Slanted right

### MATERIALS AND COLOUR OPTIONS

Solid oiled oak

#### VERSIONS

Solid oiled oak 352OF-R75-WO01

## MADE IN

Slovenia

Sizes in mm. Variations in colour and size are available for some collections, please contact Areti for more details