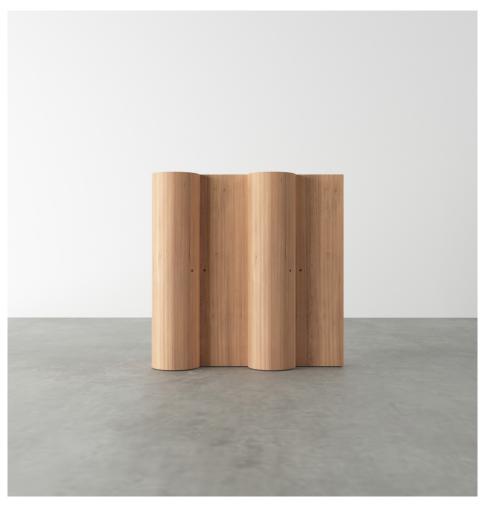

#### PRODUCT

Segments 352

Console / High version / Round + Rectangle + Round + Rectangle

## MATERIALS AND COLOUR OPTIONS

Solid oiled oak

#### VERSIONS

Solid oiled oak 352OF-R80-WO01

## MADE IN

Slovenia

Sizes in mm. Variations in colour and size are available for some collections, please contact Areti for more details