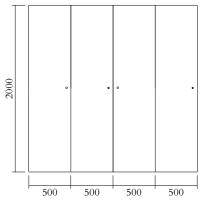

### PRODUCT

Segments 352

Console / High version / Square + Slanted right + Rectangle + Slanted right

### MATERIALS AND COLOUR OPTIONS

Solid oiled oak

#### VERSIONS

Solid oiled oak 352OF-R75-WO01

## MADE IN

Slovenia

Sizes in mm. Variations in colour and size are available for some collections, please contact Areti for more details