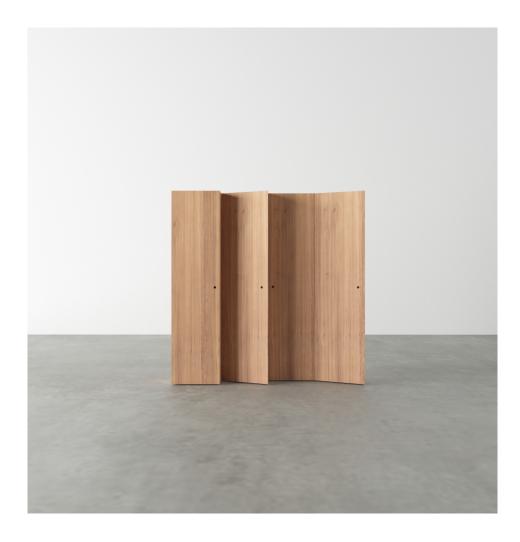

### PRODUCT

Segments 352

Console / High version / Square + Slanted right + Rectangle + Slanted right

### MATERIALS AND COLOUR OPTIONS

Solid oiled oak

#### VERSIONS

Solid oiled oak 352OF-R75-WO01

## MADE IN

Slovenia

Sizes in mm. Variations in colour and size are available for some collections, please contact Areti for more details