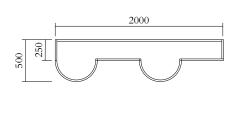

### PRODUCT

Segments 352

Console / High version / House + Slanted right + Concave left + Rectangle

### MATERIALS AND COLOUR OPTIONS

Solid oiled oak

VERSIONS

Solid oiled oak 352OF-R76-WO01

## MADE IN

Slovenia

Sizes in mm. Variations in colour and size are available for some collections, please contact Areti for more details.