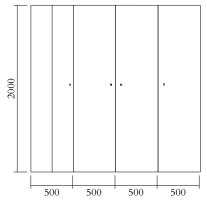

### PRODUCT

Segments 352

Console / High version / House + Slanted right + Concave left + Rectangle

### MATERIALS AND COLOUR OPTIONS

Solid oiled oak

VERSIONS

Solid oiled oak 352OF-R76-WO01

## MADE IN

Slovenia

Sizes in mm. Variations in colour and size are available for some collections, please contact Areti for more details.