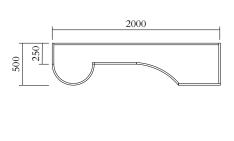

### PRODUCT

Segments 352

Console / High version / House + Slanted right + Concave left + Rectangle

### MATERIALS AND COLOUR OPTIONS

Solid oiled oak

VERSIONS

Solid oiled oak 352OF-R76-WO01

## MADE IN

Slovenia

Sizes in mm. Variations in colour and size are available for some collections, please contact Areti for more details.