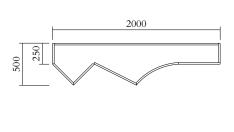

### PRODUCT

Segments 352

Console / High version / House + Slanted right + Concave left + Rectangle

### MATERIALS AND COLOUR OPTIONS

Solid oiled oak

VERSIONS

Solid oiled oak 352OF-R76-WO01

## MADE IN

Slovenia

Sizes in mm. Variations in colour and size are available for some collections, please contact Areti for more details.