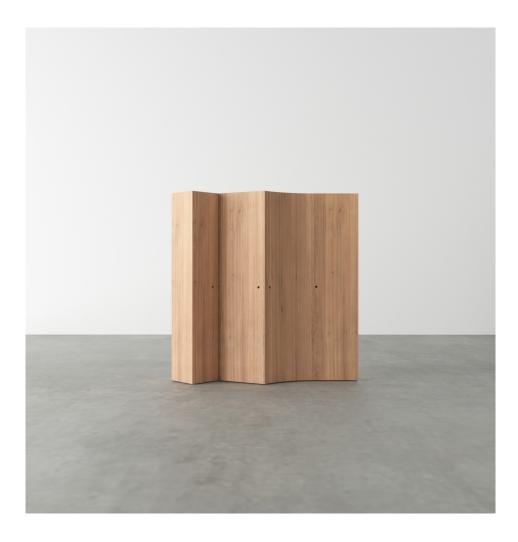

### PRODUCT

Segments 352

Console / High version / House + Slanted right + Concave left + Rectangle

### MATERIALS AND COLOUR OPTIONS

Solid oiled oak

VERSIONS

Solid oiled oak 352OF-R76-WO01

## MADE IN

Slovenia

Sizes in mm. Variations in colour and size are available for some collections, please contact Areti for more details.