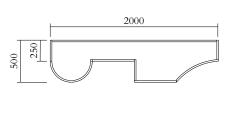

### PRODUCT

Segments 352

Console / High version / Square + Slanted right + Rectangle + Slanted right

### MATERIALS AND COLOUR OPTIONS

Solid oiled oak

#### VERSIONS

Solid oiled oak 352OF-R75-WO01

## MADE IN

Slovenia

Sizes in mm. Variations in colour and size are available for some collections, please contact Areti for more details