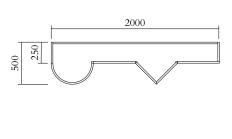

#### PRODUCT

Segments 352

Console / High version / Round + Rectagle + House + Rectagle

#### MADE IN

Slovenia

Sizes in mm. Variations in colour and size are available for some collections, please contact Areti for more details