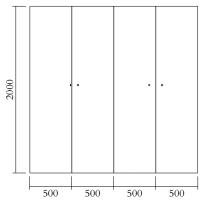

### PRODUCT

Segments 352

Console / High version / Round + Rectangle + Concave right + Square

## MATERIALS AND COLOUR OPTIONS

Solid oiled oak

#### VERSIONS

Solid oiled oak 352OF-R77-WO01

## MADE IN

Slovenia

Sizes in mm. Variations in colour and size are available for some collections, please contact Areti for more details