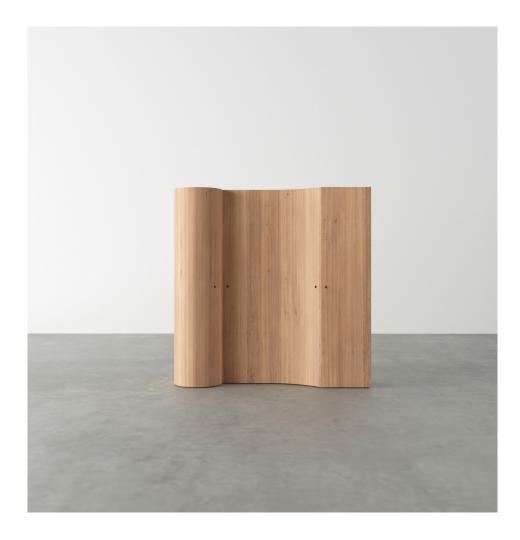

### PRODUCT

Segments 352

Console / High version / House + Slanted right + Concave left + Rectangle

### MATERIALS AND COLOUR OPTIONS

Solid oiled oak

VERSIONS

Solid oiled oak 352OF-R76-WO01

## MADE IN

Slovenia

Sizes in mm. Variations in colour and size are available for some collections, please contact Areti for more details.