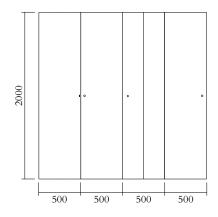

#### PRODUCT

Segments 352

Console / High version / Round + Rectagle + House + Rectagle

#### MADE IN

Slovenia

Sizes in mm. Variations in colour and size are available for some collections, please contact Areti for more details