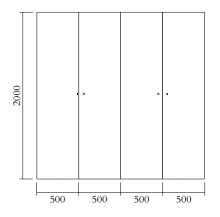

### PRODUCT

Segments 352

Console / High version / Round + Rectangle + Concave right + Square

## MATERIALS AND COLOUR OPTIONS

Solid oiled oak

#### VERSIONS

Solid oiled oak 352OF-R77-WO01

## MADE IN

Slovenia

Sizes in mm. Variations in colour and size are available for some collections, please contact Areti for more details