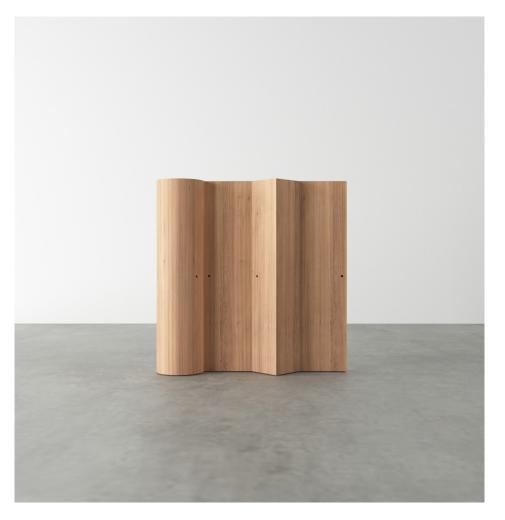

#### PRODUCT

Segments 352

Console / High version / Round + Rectagle + House + Rectagle

## MATERIALS AND COLOUR OPTIONS

Solid oiled oak

#### VERSIONS

Solid oiled oak 352OF-R79-WO01

#### MADE IN

Slovenia

Sizes in mm. Variations in colour and size are available for some collections, please contact Areti for more details