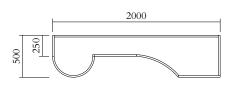

### PRODUCT

Segments 352

Console / Low version / House + Slanted right + Concave left + Rectangle

#### MADE IN

Slovenia

Sizes in mm. Variations in colour and size are available for some collections, please contact Areti for more details