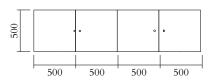

### PRODUCT

Segments 352

Console / Low version / House + Slanted right + Concave left + Rectangle

#### MADE IN

Slovenia

Sizes in mm. Variations in colour and size are available for some collections, please contact Areti for more details