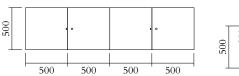

### PRODUCT

Segments 352

Console / Low version / Round + Rectangle + Round + Rectangle

#### MADE IN

Slovenia

Sizes in mm. Variations in colour and size are available for some collections, please contact Areti for more details