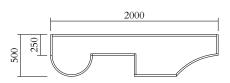

### PRODUCT

Segments 352

Console / Low version / House + Slanted right + Concave left + Rectangle

#### MADE IN

Slovenia

Sizes in mm. Variations in colour and size are available for some collections, please contact Areti for more details