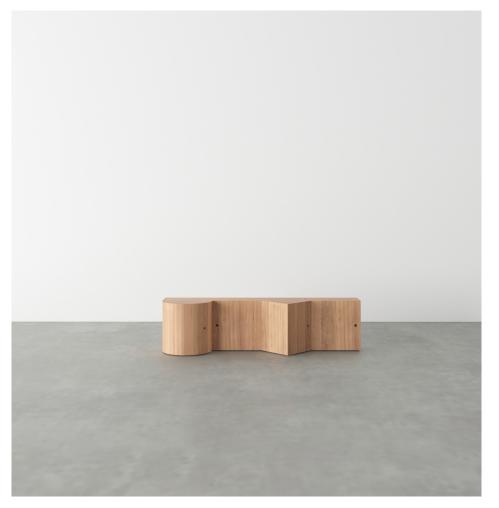

### PRODUCT

Segments 352

Console / Low version / House + Slanted right + Concave left + Rectangle