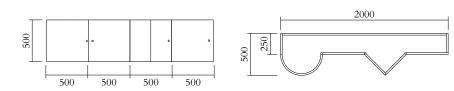

### **PRODUCT**

Segments 352

Console / Low version / Round + Rectangle + Square

+ Concave left

#### MADE IN

Slovenia

Sizes in mm. Variations in colour and size are available for some collections, please contact Areti for more details