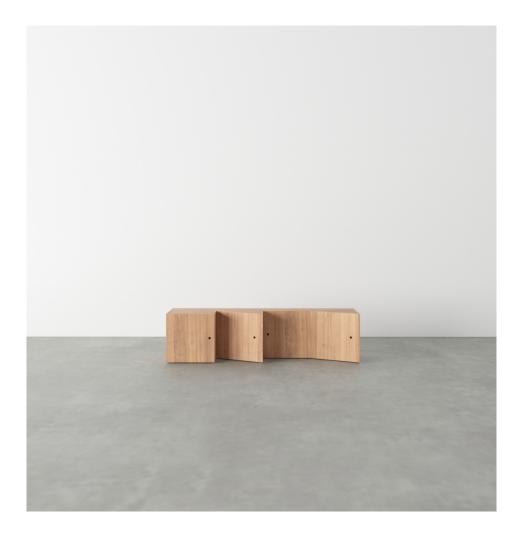

### PRODUCT

Segments 352

Console / Low version / House + Slanted right + Concave left + Rectangle

## MATERIALS AND COLOUR OPTIONS

Solid oiled oak

## VERSIONS

Solid oiled oak 352OF-R64-WO01

#### MADE IN

Slovenia

Sizes in mm. Variations in colour and size are available for some collections, please contact Areti for more details