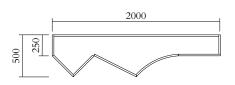

### PRODUCT

Segments 352

Console / Low version / House + Slanted right + Concave left + Rectangle

#### MADE IN

Slovenia

Sizes in mm. Variations in colour and size are available for some collections, please contact Areti for more details