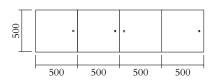

### PRODUCT

Segments 352

Console / Low version / House + Slanted right + Concave left + Rectangle

#### MADE IN

Slovenia

Sizes in mm. Variations in colour and size are available for some collections, please contact Areti for more details