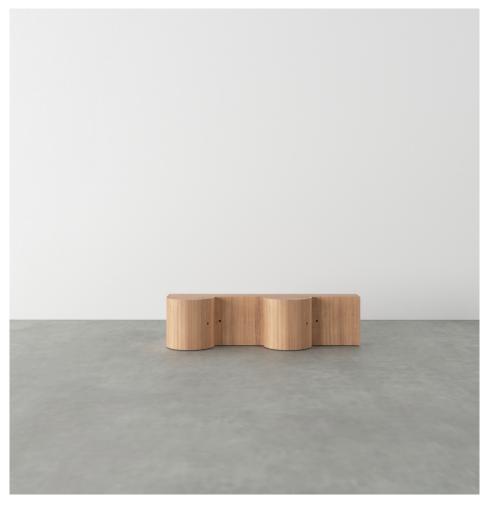

### PRODUCT

Segments 352

Console / Low version / Round + Rectangle + Round + Rectangle

#### MADE IN

Slovenia

Sizes in mm. Variations in colour and size are available for some collections, please contact Areti for more details