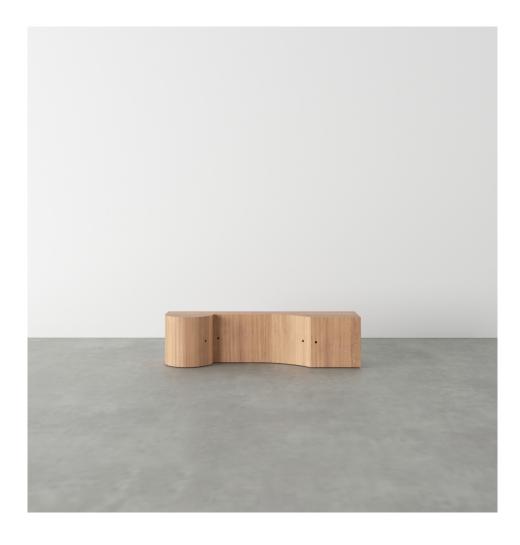

### PRODUCT

Segments 352

Console / Low version / House + Slanted right + Concave left + Rectangle

## MATERIALS AND COLOUR OPTIONS

Solid oiled oak

## VERSIONS

Solid oiled oak 352OF-R64-WO01

#### MADE IN

Slovenia

Sizes in mm. Variations in colour and size are available for some collections, please contact Areti for more details