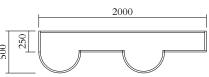

### PRODUCT

Segments 352

Console / Low version / Round + Rectangle + Round + Rectangle

#### MADE IN

Slovenia

Sizes in mm. Variations in colour and size are available for some collections, please contact Areti for more details