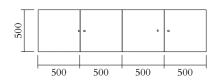

### **PRODUCT**

Segments 352

Console / Low version / Square + Slanted right + Rectangle + Slanted right

#### MADE IN

Slovenia

Sizes in mm. Variations in colour and size are available for some collections, please contact Areti for more details