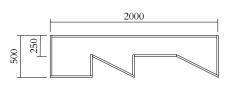

### PRODUCT

Segments 352

Console / Low version / House + Slanted right + Concave left + Rectangle

#### MADE IN

Slovenia

Sizes in mm. Variations in colour and size are available for some collections, please contact Areti for more details