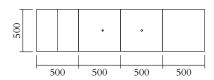

### PRODUCT

Segments 352

Console / Low version / House + Slanted right + Concave left + Rectangle

#### MADE IN

Slovenia

Sizes in mm. Variations in colour and size are available for some collections, please contact Areti for more details