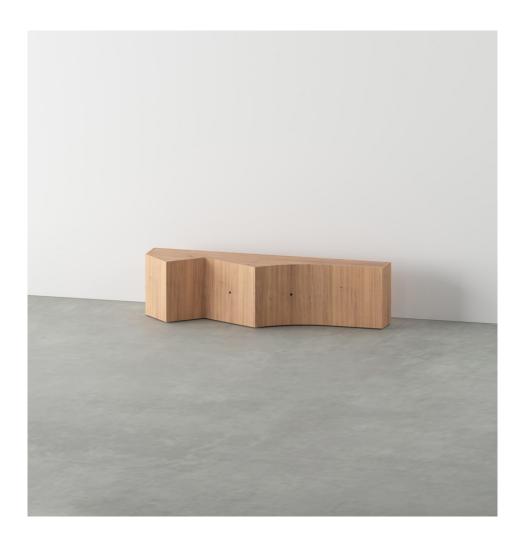

### PRODUCT

Segments 352

Console / Low version / House + Slanted right + Concave left + Rectangle

## MATERIALS AND COLOUR OPTIONS

Solid oiled oak

## VERSIONS

Solid oiled oak 352OF-R64-WO01

#### MADE IN

Slovenia

Sizes in mm. Variations in colour and size are available for some collections, please contact Areti for more details