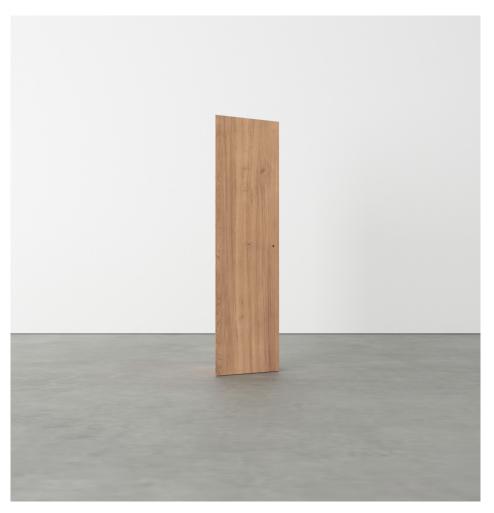

PRODUCT Segments 352 Console / High version / Slanted left

MATERIALS AND COLOUR OPTIONS Solid oiled oak

VERSIONS Solid oiled oak 3520F-R25-W001

MADE IN Slovenia

Sizes in mm. Variations in colour and size are available for some collections, please contact Areti for more details.