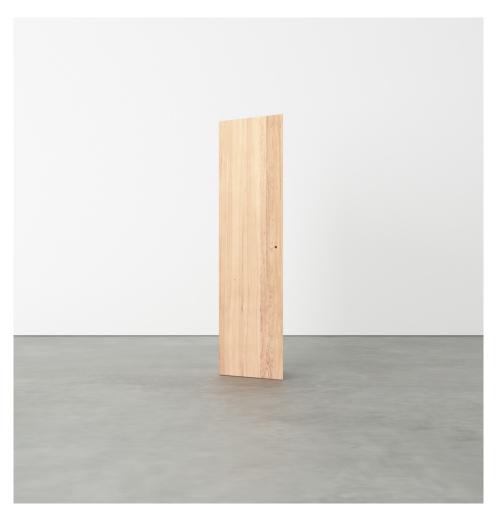

PRODUCT Segments 352 Console / High version / Slanted right

MATERIALS AND COLOUR OPTIONS Solid oiled oak

VERSIONS Solid oiled oak 3520F-R26-W001

MADE IN Slovenia

Sizes in mm. Variations in colour and size are available for some collections, please contact Areti for more details.