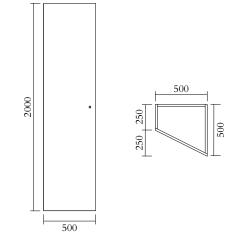

PRODUCT Segments 352 Console / High version / Slanted right

MATERIALS AND COLOUR OPTIONS Solid oiled oak

VERSIONS Solid oiled oak 3520F-R26-W001

MADE IN Slovenia

Sizes in mm. Variations in colour and size are available for some collections, please contact Areti for more details.