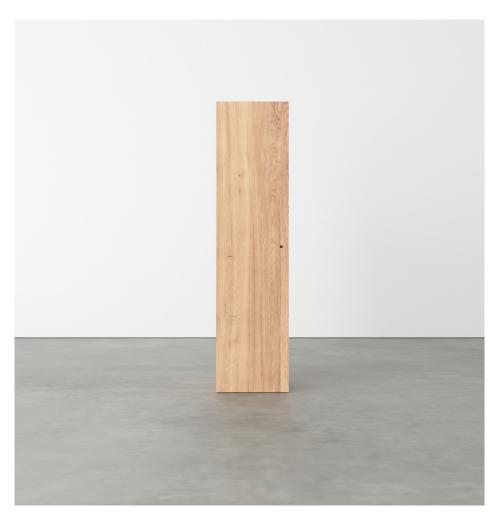

PRODUCT Segments 352 Console / High version / Square

MATERIALS AND COLOUR OPTIONS Solid oiled oak

VERSIONS Solid oiled oak 3520F-R24-W001

MADE IN Slovenia

Sizes in mm. Variations in colour and size are available for some collections, please contact Areti for more details.