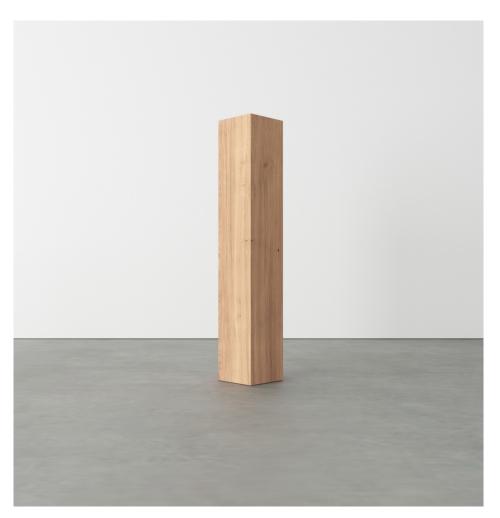

PRODUCT Segments 352 Console / High version / Square

MATERIALS AND COLOUR OPTIONS Solid oiled oak

VERSIONS Solid oiled oak 3520F-R24-W001

MADE IN Slovenia

Sizes in mm. Variations in colour and size are available for some collections, please contact Areti for more details.