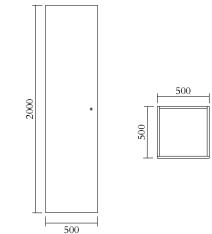

PRODUCT Segments 352 Console / High version / Square

MATERIALS AND COLOUR OPTIONS Solid oiled oak

VERSIONS Solid oiled oak 3520F-R24-W001

MADE IN Slovenia

Sizes in mm. Variations in colour and size are available for some collections, please contact Areti for more details.