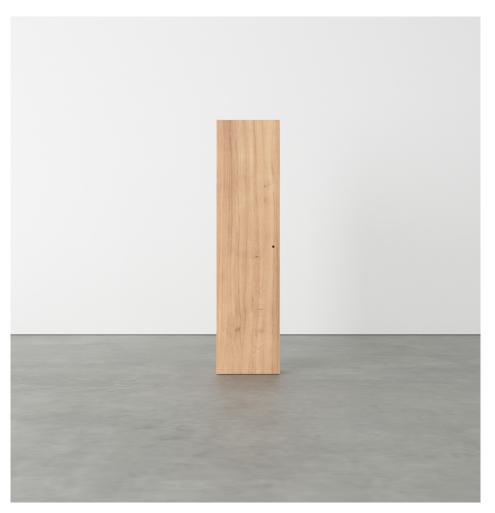

PRODUCT Segments 352 Console / High version / Rectangle

MATERIALS AND COLOUR OPTIONS Solid oiled oak

VERSIONS Solid oiled oak 3520F-R23-W001

MADE IN Slovenia

Sizes in mm. Variations in colour and size are available for some collections, please contact Areti for more details.