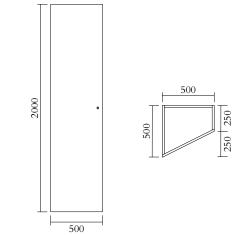

PRODUCT Segments 352 Console / High version / Slanted left

MATERIALS AND COLOUR OPTIONS Solid oiled oak

VERSIONS Solid oiled oak 3520F-R25-W001

MADE IN Slovenia

Sizes in mm. Variations in colour and size are available for some collections, please contact Areti for more details.