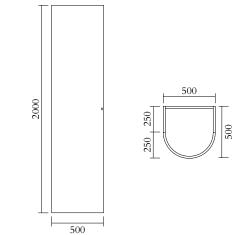

PRODUCT Segments 352 Console / High version / Round

MATERIALS AND COLOUR OPTIONS Solid oiled oak

VERSIONS Solid oiled oak 3520F-R28-W001

MADE IN Slovenia

Sizes in mm. Variations in colour and size are available for some collections, please contact Areti for more details.