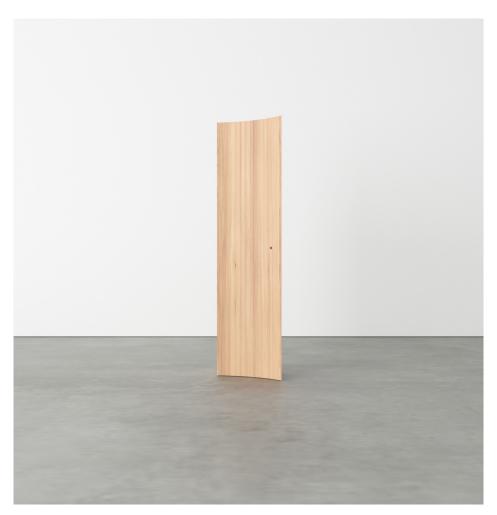

PRODUCT Segments 352 Console / High version / Slanted right

MATERIALS AND COLOUR OPTIONS Solid oiled oak

VERSIONS Solid oiled oak 3520F-R26-W001

MADE IN Slovenia

Sizes in mm. Variations in colour and size are available for some collections, please contact Areti for more details.