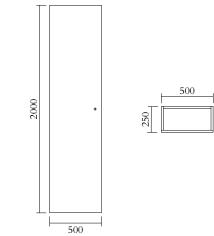

PRODUCT Segments 352 Console / High version / Rectangle

MATERIALS AND COLOUR OPTIONS Solid oiled oak

VERSIONS Solid oiled oak 3520F-R23-W001

MADE IN Slovenia

Sizes in mm. Variations in colour and size are available for some collections, please contact Areti for more details.