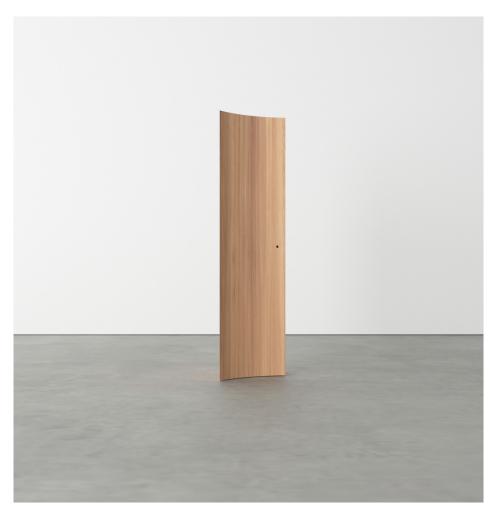

PRODUCT Segments 352 Console / High version / Slanted left

MATERIALS AND COLOUR OPTIONS Solid oiled oak

VERSIONS Solid oiled oak 3520F-R25-W001

MADE IN Slovenia

Sizes in mm. Variations in colour and size are available for some collections, please contact Areti for more details.