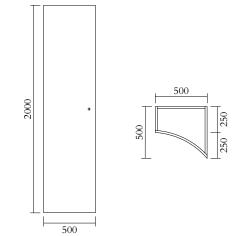

PRODUCT Segments 352 Console / High version / Slanted right

MATERIALS AND COLOUR OPTIONS Solid oiled oak

VERSIONS Solid oiled oak 3520F-R26-W001

MADE IN Slovenia

Sizes in mm. Variations in colour and size are available for some collections, please contact Areti for more details.