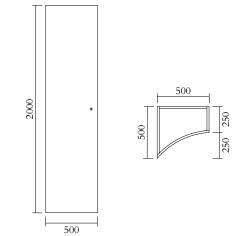

PRODUCT Segments 352 Console / High version / Slanted left

MATERIALS AND COLOUR OPTIONS Solid oiled oak

VERSIONS Solid oiled oak 3520F-R25-W001

MADE IN Slovenia

Sizes in mm. Variations in colour and size are available for some collections, please contact Areti for more details.