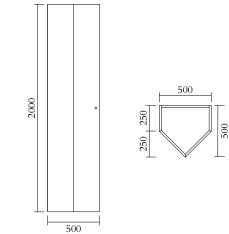

PRODUCT Segments 352 Console / High version / House

MATERIALS AND COLOUR OPTIONS Solid oiled oak

VERSIONS Solid oiled oak 3520F-R27-W001

MADE IN Slovenia

Sizes in mm. Variations in colour and size are available for some collections, please contact Areti for more details.