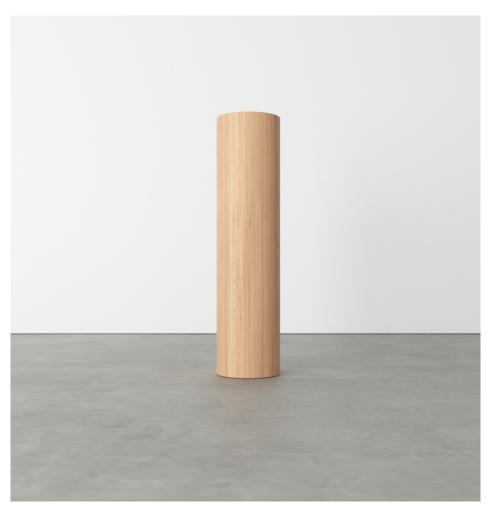

PRODUCT Segments 352 Console / High version / Round

MATERIALS AND COLOUR OPTIONS Solid oiled oak

VERSIONS Solid oiled oak 3520F-R28-W001

MADE IN Slovenia

Sizes in mm. Variations in colour and size are available for some collections, please contact Areti for more details.