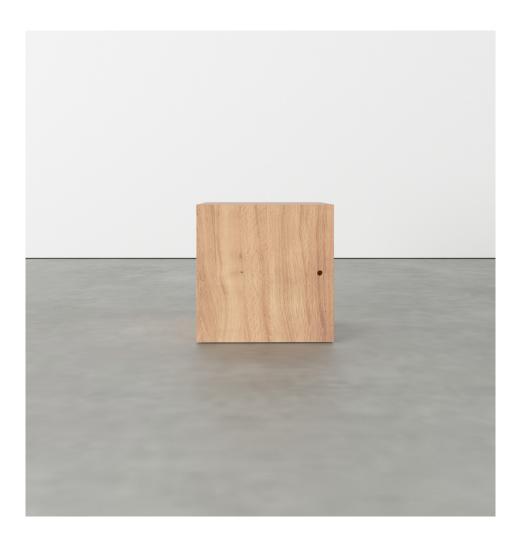

PRODUCT Segments 352 Console / Low version / House

MATERIALS AND COLOUR OPTIONS Solid oiled oak

VERSIONS Solid oiled oak 3520F-R07-W001

MADE IN Slovenia

Sizes in mm. Variations in colour and size are available for some collections, please contact Areti for more details.