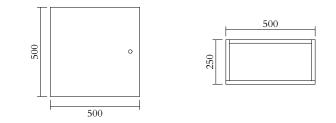

PRODUCT Segments 352 Console / Low version / Square

MATERIALS AND COLOUR OPTIONS Solid oiled oak

VERSIONS Solid oiled oak 3520F-R04-W001

MADE IN Slovenia

Sizes in mm. Variations in colour and size are available for some collections, please contact Areti for more details.