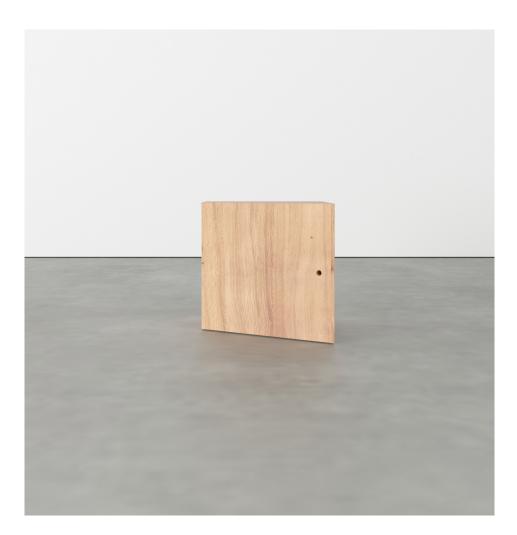

PRODUCT Segments 352 Console / Low version / Slanted right

MATERIALS AND COLOUR OPTIONS Solid oiled oak

VERSIONS Solid oiled oak 3520F-R06-W001

MADE IN Slovenia

Sizes in mm. Variations in colour and size are available for some collections, please contact Areti for more details.