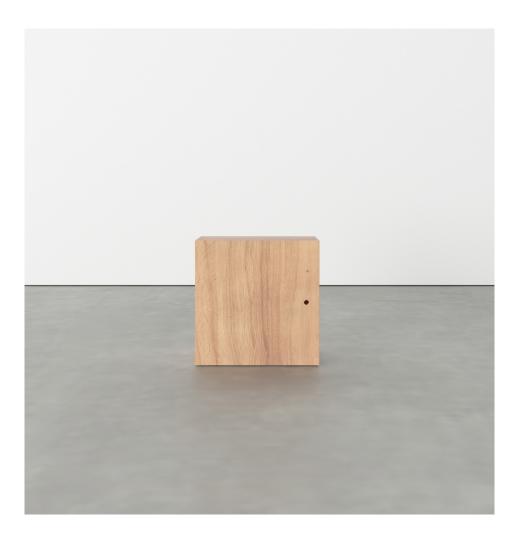

PRODUCT Segments 352 Console / Low version / Square

MATERIALS AND COLOUR OPTIONS Solid oiled oak

VERSIONS Solid oiled oak 3520F-R04-W001

MADE IN Slovenia

Sizes in mm. Variations in colour and size are available for some collections, please contact Areti for more details.