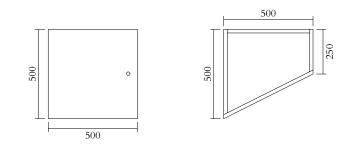

PRODUCT Segments 352 Console / Low version / Slanted left

MATERIALS AND COLOUR OPTIONS Solid oiled oak

VERSIONS Solid oiled oak 3520F-R05-W001

MADE IN Slovenia

Sizes in mm. Variations in colour and size are available for some collections, please contact Areti for more details.