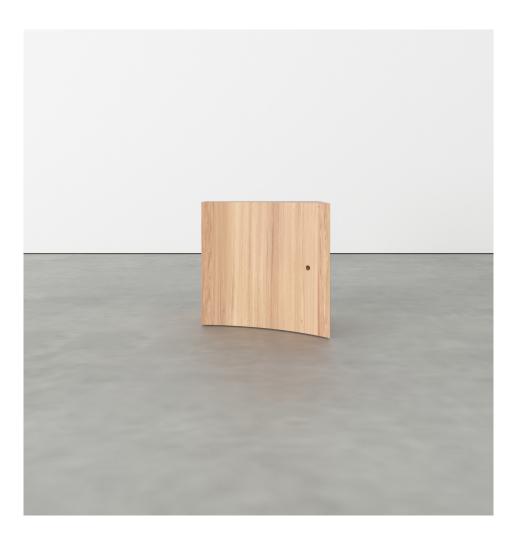

PRODUCT Segments 352 Console / Low version / Concave left

MATERIALS AND COLOUR OPTIONS Solid oiled oak

VERSIONS Solid oiled oak 3520F-R01-W001

MADE IN Slovenia

Sizes in mm. Variations in colour and size are available for some collections, please contact Areti for more details.

PRODUCT Segments 352 Console / Low version / Concave right

MATERIALS AND COLOUR OPTIONS Solid oiled oak

VERSIONS Solid oiled oak 3520F-R02-W001

MADE IN Slovenia

Sizes in mm. Variations in colour and size are available for some collections, please contact Areti for more details.