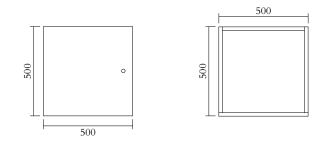

PRODUCT Segments 352 Console / Low version / House

MATERIALS AND COLOUR OPTIONS Solid oiled oak

VERSIONS Solid oiled oak 3520F-R07-W001

MADE IN Slovenia

Sizes in mm. Variations in colour and size are available for some collections, please contact Areti for more details.