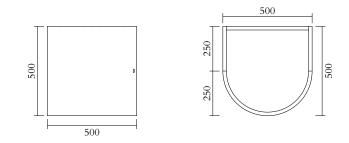

PRODUCT Segments 352 Console / Low version / Round

MATERIALS AND COLOUR OPTIONS Solid oiled oak

VERSIONS Solid oiled oak 3520F-R08-W001

MADE IN Slovenia

Sizes in mm. Variations in colour and size are available for some collections, please contact Areti for more details.