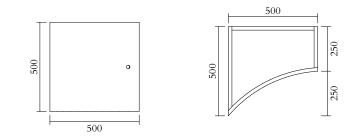

PRODUCT Segments 352 Console / Low version / Concave left

MATERIALS AND COLOUR OPTIONS Solid oiled oak

VERSIONS Solid oiled oak 3520F-R01-W001

MADE IN Slovenia

Sizes in mm. Variations in colour and size are available for some collections, please contact Areti for more details.

PRODUCT Segments 352 Console / Low version / Concave right

MATERIALS AND COLOUR OPTIONS Solid oiled oak

VERSIONS Solid oiled oak 3520F-R02-W001

MADE IN Slovenia

Sizes in mm. Variations in colour and size are available for some collections, please contact Areti for more details.