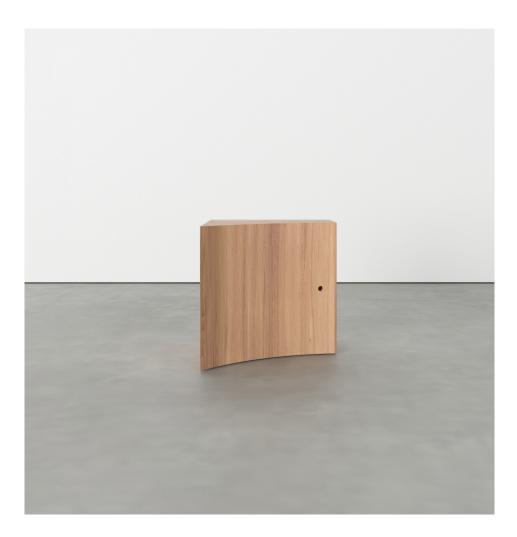

PRODUCT Segments 352 Console / Low version / Concave left

MATERIALS AND COLOUR OPTIONS Solid oiled oak

VERSIONS Solid oiled oak 3520F-R01-W001

MADE IN Slovenia

Sizes in mm. Variations in colour and size are available for some collections, please contact Areti for more details.

PRODUCT Segments 352 Console / Low version / Concave right

MATERIALS AND COLOUR OPTIONS Solid oiled oak

VERSIONS Solid oiled oak 3520F-R02-W001

MADE IN Slovenia

Sizes in mm. Variations in colour and size are available for some collections, please contact Areti for more details.