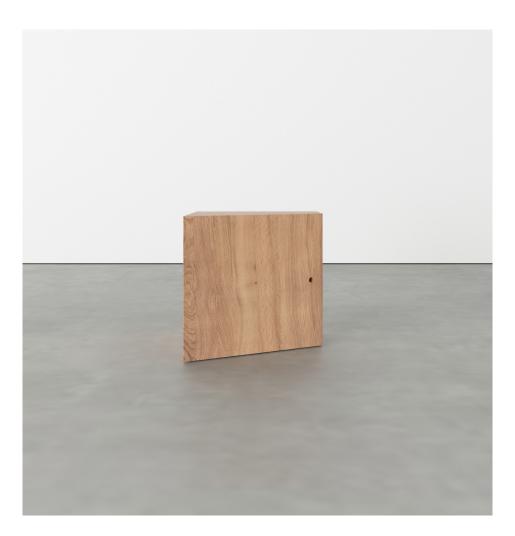

PRODUCT Segments 352 Console / Low version / Slanted left

MATERIALS AND COLOUR OPTIONS Solid oiled oak

VERSIONS Solid oiled oak 3520F-R05-W001

MADE IN Slovenia

Sizes in mm. Variations in colour and size are available for some collections, please contact Areti for more details.