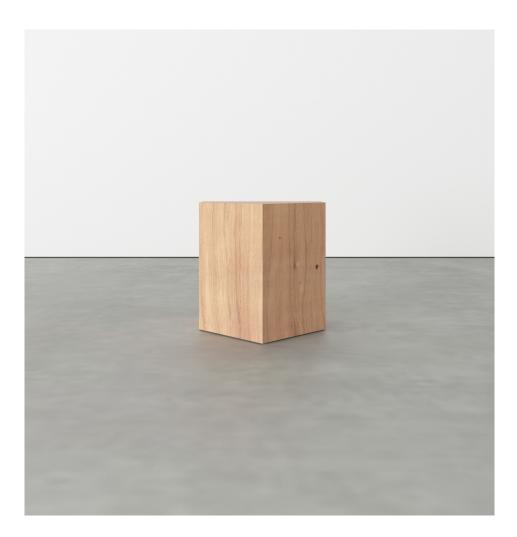

PRODUCT Segments 352 Console / Low version / Square

MATERIALS AND COLOUR OPTIONS Solid oiled oak

VERSIONS Solid oiled oak 3520F-R04-W001

MADE IN Slovenia

Sizes in mm. Variations in colour and size are available for some collections, please contact Areti for more details.