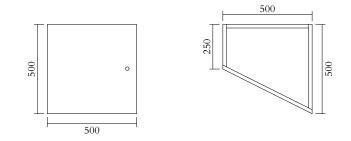

PRODUCT Segments 352 Console / Low version / Slanted right

MATERIALS AND COLOUR OPTIONS Solid oiled oak

VERSIONS Solid oiled oak 3520F-R06-W001

MADE IN Slovenia

Sizes in mm. Variations in colour and size are available for some collections, please contact Areti for more details.