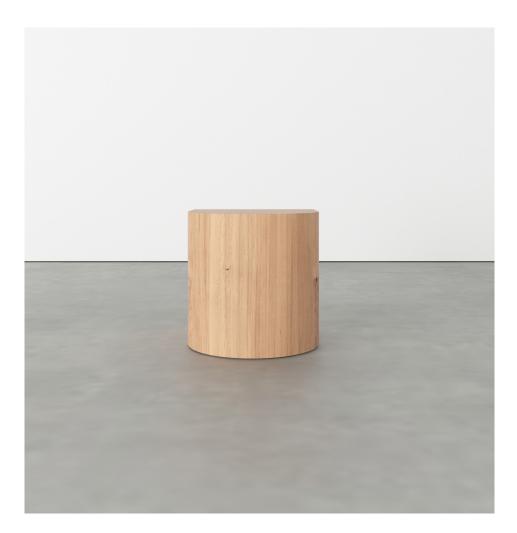

PRODUCT Segments 352 Console / Low version / Round

MATERIALS AND COLOUR OPTIONS Solid oiled oak

VERSIONS Solid oiled oak 3520F-R08-W001

MADE IN Slovenia

Sizes in mm. Variations in colour and size are available for some collections, please contact Areti for more details.