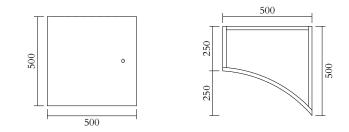

PRODUCT Segments 352 Console / Low version / Concave left

MATERIALS AND COLOUR OPTIONS Solid oiled oak

VERSIONS Solid oiled oak 3520F-R01-W001

MADE IN Slovenia

Sizes in mm. Variations in colour and size are available for some collections, please contact Areti for more details.

PRODUCT Segments 352 Console / Low version / Concave right

MATERIALS AND COLOUR OPTIONS Solid oiled oak

VERSIONS Solid oiled oak 3520F-R02-W001

MADE IN Slovenia

Sizes in mm. Variations in colour and size are available for some collections, please contact Areti for more details.