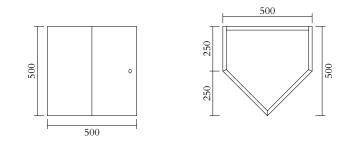

PRODUCT Segments 352 Console / Low version / House

MATERIALS AND COLOUR OPTIONS Solid oiled oak

VERSIONS Solid oiled oak 3520F-R07-W001

MADE IN Slovenia

Sizes in mm. Variations in colour and size are available for some collections, please contact Areti for more details.