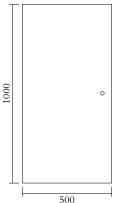

Solid oiled oak

**VERSIONS** 

Solid oiled oak 352OF-R13-WO01

MADE IN

Slovenia

Sizes in mm. Variations in colour and size are available for some collections, please contact Areti for more details

PRODUCT

Segments 352