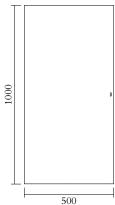

Console / Medium version / Square

MATERIALS AND COLOUR OPTIONS

Solid oiled oak

**VERSIONS** 

Solid oiled oak 352OF-R14-WO01

MADE IN

Slovenia

Sizes in mm. Variations in colour and size are available for some collections, please contact Areti for more details