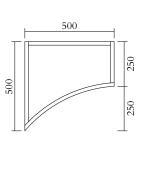

## PRODUCT

Segments 352

Console / Medium version / Concave left

## MATERIALS AND COLOUR OPTIONS

Solid oiled oak

#### VERSIONS

Solid oiled oak 352OF-R11-WO01

#### MADE IN

Slovenia

Sizes in mm. Variations in colour and size are available for some collections, please contact Areti for more details