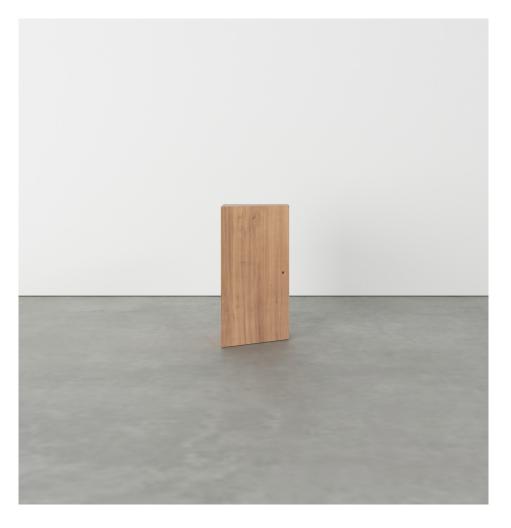

Solid oiled oak

**VERSIONS** 

Solid oiled oak 352OF-R13-WO01

MADE IN

Slovenia

Sizes in mm. Variations in colour and size are available for some collections, please contact Areti for more details

PRODUCT

Segments 352

Console / Medium version / Square

MATERIALS AND COLOUR OPTIONS

Solid oiled oak

**VERSIONS** 

Solid oiled oak 352OF-R14-WO01

MADE IN

Slovenia

Sizes in mm. Variations in colour and size are available for some collections, please contact Areti for more details