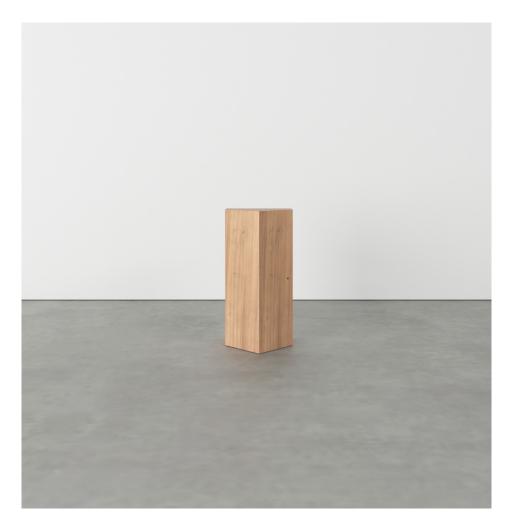

## PRODUCT

Segments 352

Console / Medium version / Slanted right

## MATERIALS AND COLOUR OPTIONS

Solid oiled oak

#### VERSIONS

Solid oiled oak 352OF-R16-WO01

#### MADE IN

Slovenia

Sizes in mm. Variations in colour and size are available for some collections, please contact Areti for more details.

PRODUCT

Segments 352

Console / Medium version / House

MATERIALS AND COLOUR OPTIONS