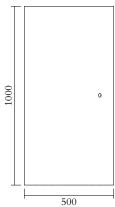

## PRODUCT

Segments 352

Console / Medium version / Concave right

## MATERIALS AND COLOUR OPTIONS

Solid oiled oak

#### **VERSIONS**

Solid oiled oak 352OF-R12-WO01

#### MADE IN

Slovenia

Sizes in mm. Variations in colour and size are available for some collections, please contact Areti for more details.

PRODUCT

Segments 352

Console / Medium version / Rectangle

MATERIALS AND COLOUR OPTIONS