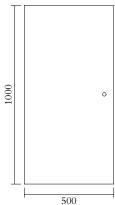

## PRODUCT

Segments 352

Console / Medium version / Concave right

## MATERIALS AND COLOUR OPTIONS

Solid oiled oak

#### **VERSIONS**

Solid oiled oak 352OF-R12-WO01

#### MADE IN

Slovenia

Sizes in mm. Variations in colour and size are available for some collections, please contact Areti for more details.

PRODUCT

Segments 352

Console / Medium version / Rectangle

MATERIALS AND COLOUR OPTIONS