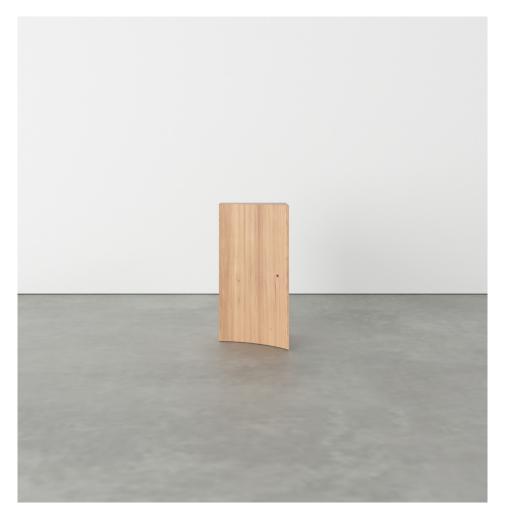

## PRODUCT

Segments 352

Console / Medium version / Concave right

## MATERIALS AND COLOUR OPTIONS

Solid oiled oak

#### **VERSIONS**

Solid oiled oak 352OF-R12-WO01

#### MADE IN

Slovenia

Sizes in mm. Variations in colour and size are available for some collections, please contact Areti for more details.

PRODUCT

Segments 352

Console / Medium version / Rectangle

MATERIALS AND COLOUR OPTIONS