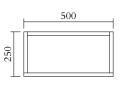

Solid oiled oak

**VERSIONS** 

Solid oiled oak 352OF-R13-WO01

MADE IN

Slovenia

Sizes in mm. Variations in colour and size are available for some collections, please contact Areti for more details

PRODUCT

Segments 352

Console / Medium version / Square

MATERIALS AND COLOUR OPTIONS

Solid oiled oak

**VERSIONS** 

Solid oiled oak 352OF-R14-WO01

MADE IN

Slovenia

Sizes in mm. Variations in colour and size are available for some collections, please contact Areti for more details