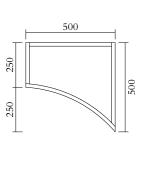

## PRODUCT

Segments 352

Console / Medium version / Concave left

## MATERIALS AND COLOUR OPTIONS

Solid oiled oak

#### VERSIONS

Solid oiled oak 352OF-R11-WO01

#### MADE IN

Slovenia

Sizes in mm. Variations in colour and size are available for some collections, please contact Areti for more details