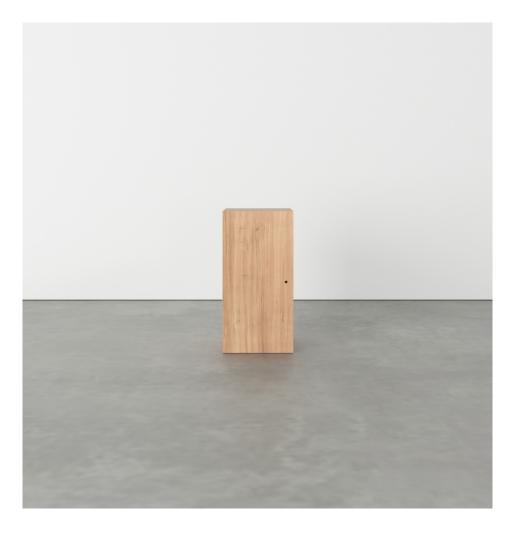

Solid oiled oak

**VERSIONS** 

Solid oiled oak 352OF-R13-WO01

MADE IN

Slovenia

Sizes in mm. Variations in colour and size are available for some collections, please contact Areti for more details

PRODUCT

Segments 352

Console / Medium version / Square

MATERIALS AND COLOUR OPTIONS

Solid oiled oak

**VERSIONS** 

Solid oiled oak 352OF-R14-WO01

MADE IN

Slovenia

Sizes in mm. Variations in colour and size are available for some collections, please contact Areti for more details