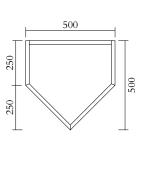

#### MADE IN

Slovenia

Sizes in mm. Variations in colour and size are available for some collections, please contact Areti for more details.

PRODUCT

Segments 352

Console / Medium version / House

MATERIALS AND COLOUR OPTIONS

Solid oiled oak

**VERSIONS** 

Solid oiled oak 352OF-R17-WO01

MADE IN

Slovenia

Sizes in mm. Variations in colour and size are available for some collections, please contact Areti for more details.