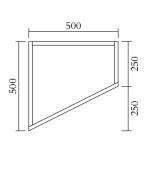

## PRODUCT

Segments 352

Console / Medium version / Slanted left

## MATERIALS AND COLOUR OPTIONS

Solid oiled oak

#### **VERSIONS**

Solid oiled oak 352OF-R15-WO01

#### MADE IN

Slovenia

Sizes in mm. Variations in colour and size are available for some collections, please contact Areti for more details.