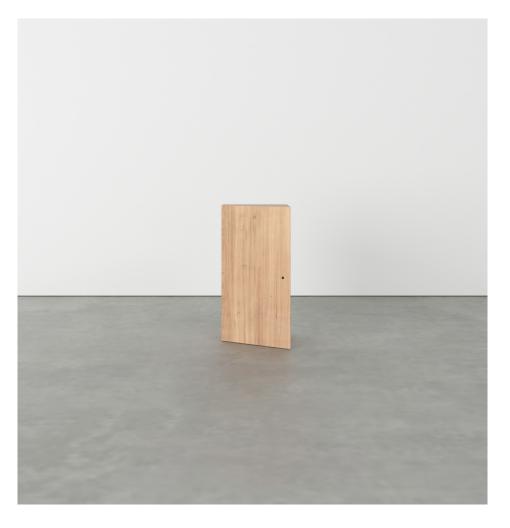

## PRODUCT

Segments 352

Console / Medium version / Concave left

## MATERIALS AND COLOUR OPTIONS

Solid oiled oak

#### VERSIONS

Solid oiled oak 352OF-R11-WO01

#### MADE IN

Slovenia

Sizes in mm. Variations in colour and size are available for some collections, please contact Areti for more details