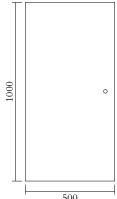

#### MADE IN

Slovenia

Sizes in mm. Variations in colour and size are available for some collections, please contact Areti for more details.

PRODUCT

Segments 352

Console / Medium version / House

MATERIALS AND COLOUR OPTIONS

Solid oiled oak

**VERSIONS** 

Solid oiled oak 352OF-R17-WO01

MADE IN

Slovenia

Sizes in mm. Variations in colour and size are available for some collections, please contact Areti for more details.