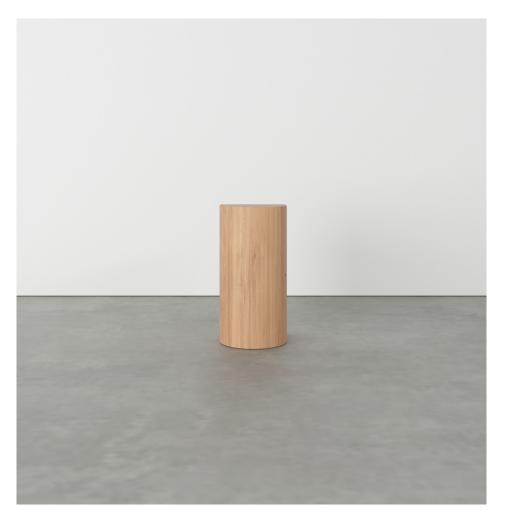

## PRODUCT

Segments 352

Console / Medium version / Concave left

## MATERIALS AND COLOUR OPTIONS

Solid oiled oak

#### VERSIONS

Solid oiled oak 352OF-R11-WO01

#### MADE IN

Slovenia

Sizes in mm. Variations in colour and size are available for some collections, please contact Areti for more details