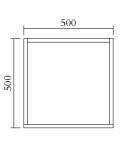

Console / Medium version / Square

MATERIALS AND COLOUR OPTIONS

Solid oiled oak

**VERSIONS** 

Solid oiled oak 352OF-R14-WO01

MADE IN

Slovenia

Sizes in mm. Variations in colour and size are available for some collections, please contact Areti for more details