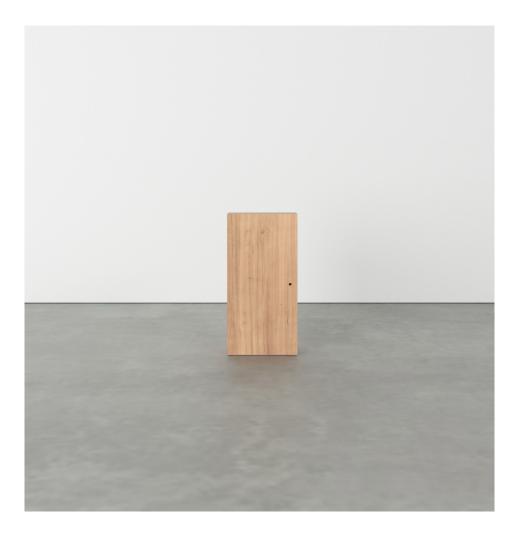

## PRODUCT

Segments 352

Console / Medium version / Concave right

## MATERIALS AND COLOUR OPTIONS

Solid oiled oak

#### **VERSIONS**

Solid oiled oak 352OF-R12-WO01

#### MADE IN

Slovenia

Sizes in mm. Variations in colour and size are available for some collections, please contact Areti for more details.

PRODUCT

Segments 352

Console / Medium version / Rectangle

MATERIALS AND COLOUR OPTIONS