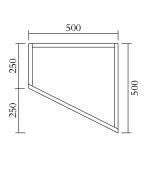

## PRODUCT

Segments 352

Console / Medium version / Slanted left

## MATERIALS AND COLOUR OPTIONS

Solid oiled oak

#### **VERSIONS**

Solid oiled oak 352OF-R15-WO01

#### MADE IN

Slovenia

Sizes in mm. Variations in colour and size are available for some collections, please contact Areti for more details.