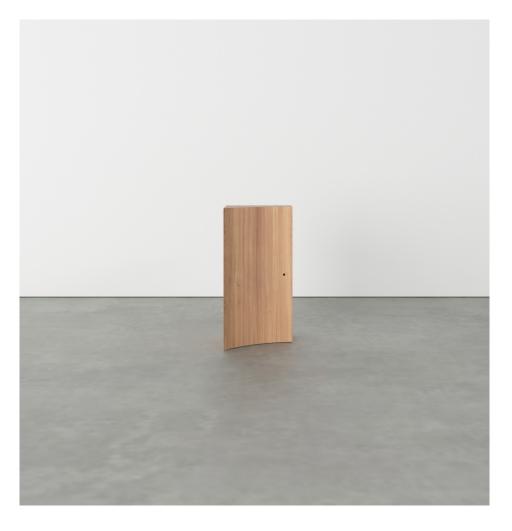

## PRODUCT

Segments 352

Console / Medium version / Concave left

## MATERIALS AND COLOUR OPTIONS

Solid oiled oak

#### VERSIONS

Solid oiled oak 352OF-R11-WO01

#### MADE IN

Slovenia

Sizes in mm. Variations in colour and size are available for some collections, please contact Areti for more details