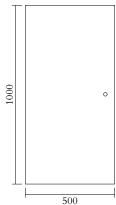

## PRODUCT

Segments 352

Console / Medium version / Slanted right

## MATERIALS AND COLOUR OPTIONS

Solid oiled oak

#### VERSIONS

Solid oiled oak 352OF-R16-WO01

#### MADE IN

Slovenia

Sizes in mm. Variations in colour and size are available for some collections, please contact Areti for more details.

PRODUCT

Segments 352

Console / Medium version / House

MATERIALS AND COLOUR OPTIONS