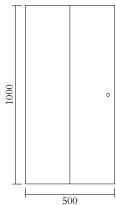

Console / Medium version / Square

MATERIALS AND COLOUR OPTIONS

Solid oiled oak

**VERSIONS** 

Solid oiled oak 352OF-R14-WO01

MADE IN

Slovenia

Sizes in mm. Variations in colour and size are available for some collections, please contact Areti for more details