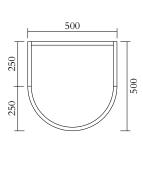

## PRODUCT

Segments 352

Console / Medium version / Round

## MATERIALS AND COLOUR OPTIONS

Solid oiled oak

#### **VERSIONS**

Solid oiled oak 352OF-R18-WO01

#### MADE IN

Slovenia

Sizes in mm. Variations in colour and size are available for some collections, please contact Areti for more details