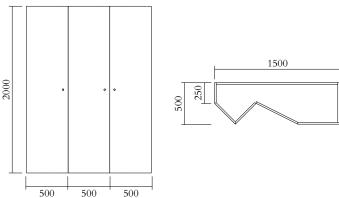

### PRODUCT

Segments 352

Console / High version / Slanted right + Concave left + Rectangle

## MATERIALS AND COLOUR OPTIONS

Solid oiled oak

### VERSIONS

Solid oiled oak 352OF-R59-WO01

### MADE IN

Slovenia

Sizes in mm. Variations in colour and size are available for some collections, please contact Areti for more details