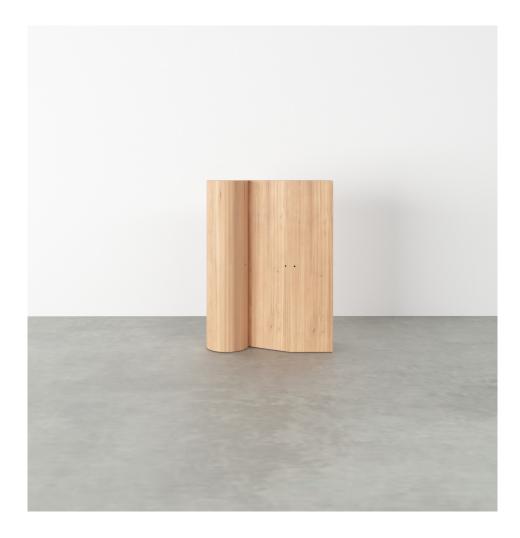

### **PRODUCT**

Segments 352

Console / High version / Round + Slanted right + Square

## MATERIALS AND COLOUR OPTIONS

Solid oiled oak

### VERSIONS

Solid oiled oak 352OF-R62-WO01

#### MADE IN

Slovenia

Sizes in mm. Variations in colour and size are available for some collections, please contact Areti for more details