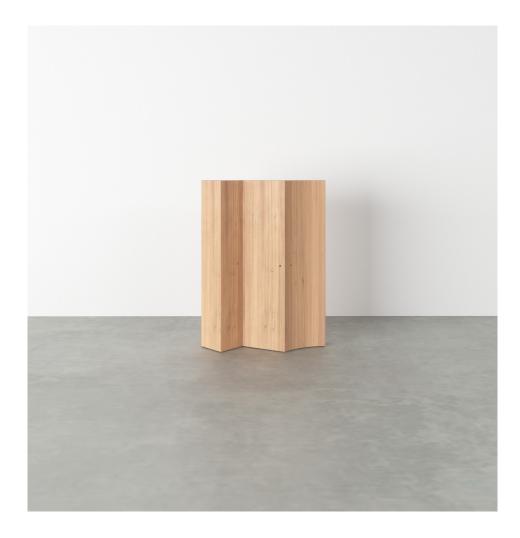

### PRODUCT

Segments 352

Console / High version / House + Slanted right + Concave left

## MATERIALS AND COLOUR OPTIONS

Solid oiled oak

### VERSIONS

Solid oiled oak 352OF-R60-WO01

#### MADE IN

Slovenia

Sizes in mm. Variations in colour and size are available for some collections, please contact Areti for more details.