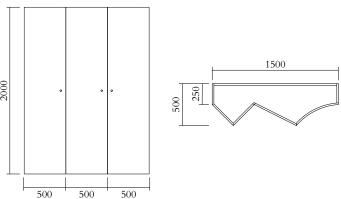

### PRODUCT

Segments 352

Console / High version / House + Slanted right + Concave left

## MATERIALS AND COLOUR OPTIONS

Solid oiled oak

### VERSIONS

Solid oiled oak 352OF-R60-WO01

#### MADE IN

Slovenia

Sizes in mm. Variations in colour and size are available for some collections, please contact Areti for more details.