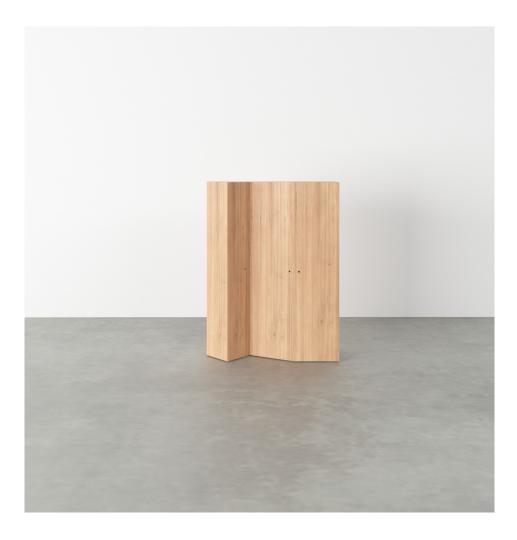

### PRODUCT

Segments 352

Console / High version / Slanted right + Concave left + Rectangle

## MATERIALS AND COLOUR OPTIONS

Solid oiled oak

### VERSIONS

Solid oiled oak 352OF-R59-WO01

### MADE IN

Slovenia

Sizes in mm. Variations in colour and size are available for some collections, please contact Areti for more details