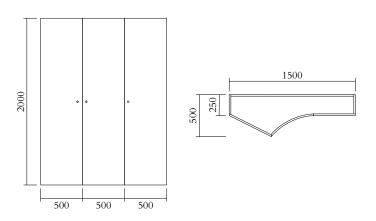

### PRODUCT

Segments 352

Console / High version / Slanted right + Concave left + Rectangle

## MATERIALS AND COLOUR OPTIONS

Solid oiled oak

### VERSIONS

Solid oiled oak 352OF-R59-WO01

### MADE IN

Slovenia

Sizes in mm. Variations in colour and size are available for some collections, please contact Areti for more details