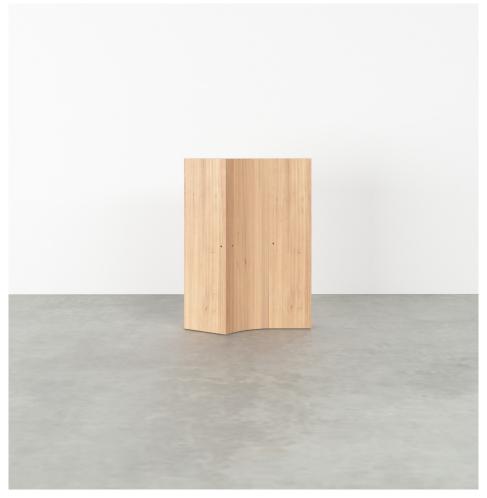

### PRODUCT

Segments 352

Console / High version / Slanted right + Concave left + Rectangle

## MATERIALS AND COLOUR OPTIONS

Solid oiled oak

### VERSIONS

Solid oiled oak 352OF-R59-WO01

### MADE IN

Slovenia

Sizes in mm. Variations in colour and size are available for some collections, please contact Areti for more details