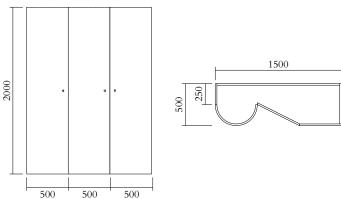

### **PRODUCT**

Segments 352

Console / High version / Round + Slanted right + Square

## MATERIALS AND COLOUR OPTIONS

Solid oiled oak

### VERSIONS

Solid oiled oak 352OF-R62-WO01

#### MADE IN

Slovenia

Sizes in mm. Variations in colour and size are available for some collections, please contact Areti for more details