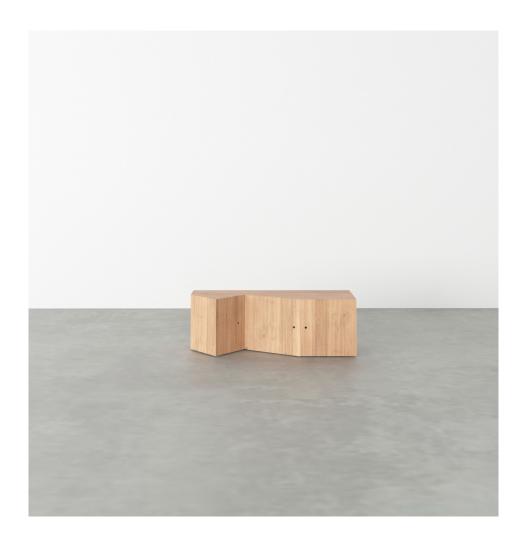

#### PRODUCT

Segments 352 Console / Low version / House + Slanted right + Square

MATERIALS AND COLOUR OPTIONS Solid oiled oak

VERSIONS Solid oiled oak 352OF-R53-WO01

MADE IN Slovenia

Sizes in mm. Variations in colour and size are available for some collections, please contact Areti for more details.