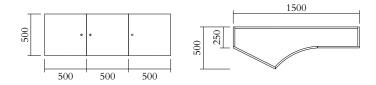

#### PRODUCT

Segments 352 Console / Low version / House + Slanted right + Concave left

MATERIALS AND COLOUR OPTIONS Solid oiled oak

VERSIONS Solid oiled oak 352OF-R52-WO01

MADE IN Slovenia

Sizes in mm. Variations in colour and size are available for some collections, please contact Areti for more details.