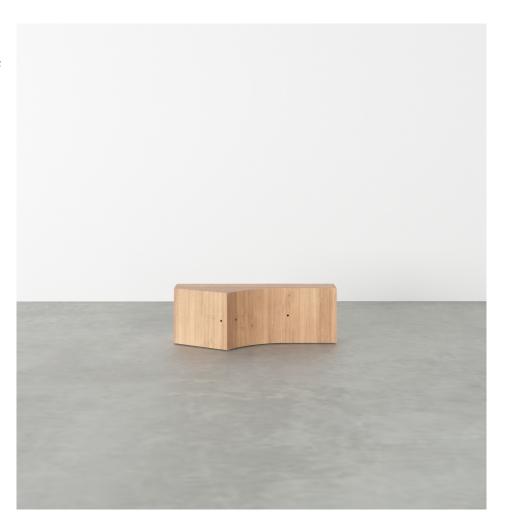

#### PRODUCT

Segments 352 Console / Low version / House + Slanted right + Concave left

MATERIALS AND COLOUR OPTIONS Solid oiled oak

VERSIONS Solid oiled oak 352OF-R52-WO01

MADE IN Slovenia

Sizes in mm. Variations in colour and size are available for some collections, please contact Areti for more details.