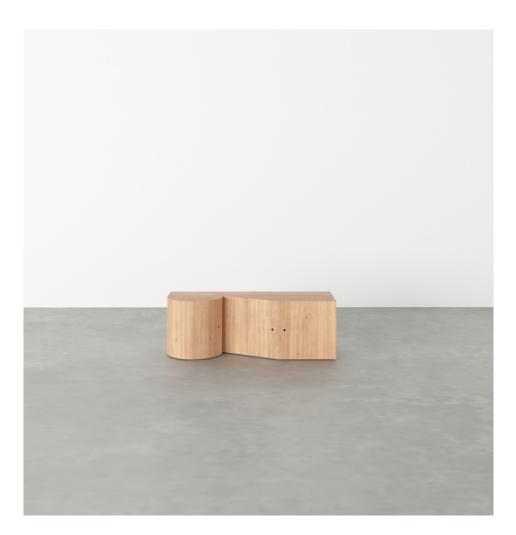

#### PRODUCT

Segments 352 Console / Low version / Round + Slanted right + Square

MATERIALS AND COLOUR OPTIONS Solid oiled oak

VERSIONS Solid oiled oak 352OF-R54-WO01

MADE IN Slovenia

Sizes in mm. Variations in colour and size are available for some collections, please contact Areti for more details.