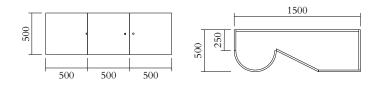

#### PRODUCT

Segments 352 Console / Low version / Round + Slanted right + Square

MATERIALS AND COLOUR OPTIONS Solid oiled oak

VERSIONS Solid oiled oak 352OF-R54-WO01

MADE IN Slovenia

Sizes in mm. Variations in colour and size are available for some collections, please contact Areti for more details.