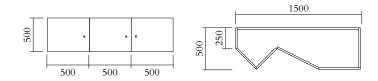

#### PRODUCT

Segments 352 Console / Low version / House + Slanted right + Square

MATERIALS AND COLOUR OPTIONS Solid oiled oak

VERSIONS Solid oiled oak 352OF-R53-WO01

MADE IN Slovenia

Sizes in mm. Variations in colour and size are available for some collections, please contact Areti for more details.