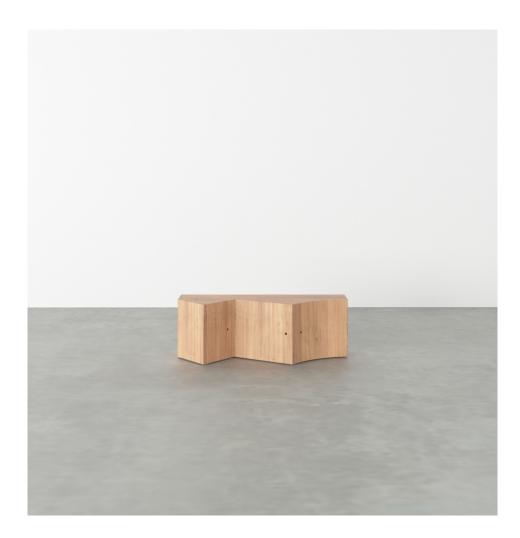

#### PRODUCT

Segments 352 Console / Low version / House + Slanted right + Square

MATERIALS AND COLOUR OPTIONS Solid oiled oak

VERSIONS Solid oiled oak 352OF-R53-WO01

MADE IN Slovenia

Sizes in mm. Variations in colour and size are available for some collections, please contact Areti for more details.