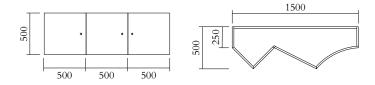

#### PRODUCT

Segments 352 Console / Low version / House + Slanted right + Square

MATERIALS AND COLOUR OPTIONS Solid oiled oak

VERSIONS Solid oiled oak 352OF-R53-WO01

MADE IN Slovenia

Sizes in mm. Variations in colour and size are available for some collections, please contact Areti for more details.