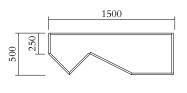

### PRODUCT

Segments 352

Console / Medium version / Slanted right + Concave left + Rectangle

## MATERIALS AND COLOUR OPTIONS

Solid oiled oak

### VERSIONS

Solid oiled oak 352OF-R55-WO01

#### MADE IN

Slovenia

Sizes in mm. Variations in colour and size are available for some collections, please contact Areti for more details