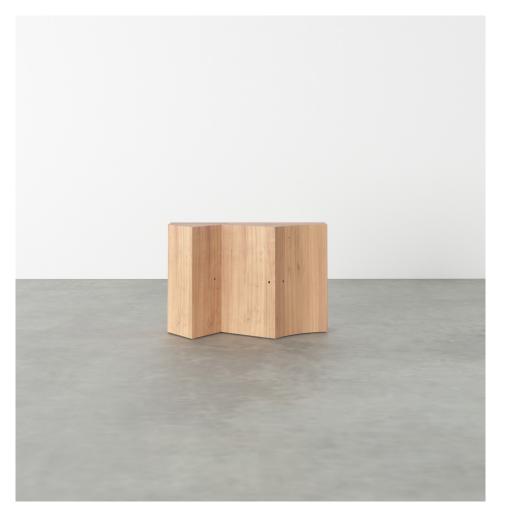

### PRODUCT

Segments 352

Console / Medium version / House + Slanted right + Square

## MATERIALS AND COLOUR OPTIONS

Solid oiled oak

### VERSIONS

Solid oiled oak 352OF-R57-WO01

#### MADE IN

Slovenia

Sizes in mm. Variations in colour and size are available for some collections, please contact Areti for more details