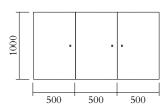

### PRODUCT

Segments 352

Console / Medium version / Slanted right + Concave left + Rectangle

## MATERIALS AND COLOUR OPTIONS

Solid oiled oak

### VERSIONS

Solid oiled oak 352OF-R55-WO01

#### MADE IN

Slovenia

Sizes in mm. Variations in colour and size are available for some collections, please contact Areti for more details