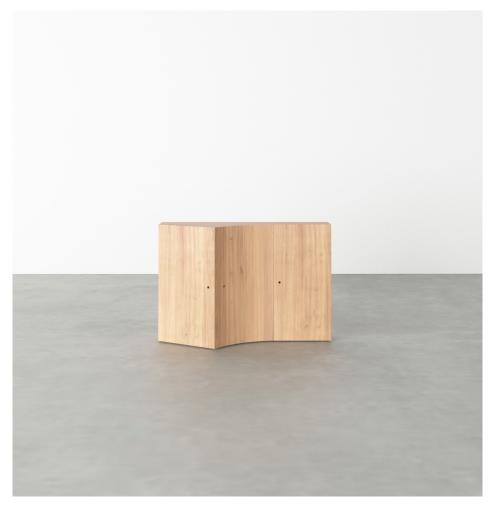

### PRODUCT

Segments 352

Console / Medium version / Slanted right + Concave left + Rectangle

## MATERIALS AND COLOUR OPTIONS

Solid oiled oak

### VERSIONS

Solid oiled oak 352OF-R55-WO01

#### MADE IN

Slovenia

Sizes in mm. Variations in colour and size are available for some collections, please contact Areti for more details