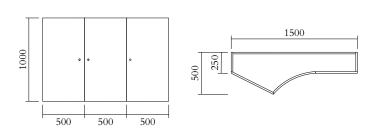

### PRODUCT

Segments 352

Console / Medium version / House + Slanted right + Concave left

## MATERIALS AND COLOUR OPTIONS

Solid oiled oak

### VERSIONS

Solid oiled oak 352OF-R56-WO01

#### MADE IN

Slovenia

Sizes in mm. Variations in colour and size are available for some collections, please contact Areti for more details