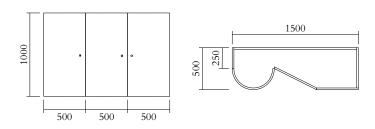

### PRODUCT

Segments 352

Console / Medium version / House + Slanted right + Concave left

## MATERIALS AND COLOUR OPTIONS

Solid oiled oak

### VERSIONS

Solid oiled oak 352OF-R56-WO01

#### MADE IN

Slovenia

Sizes in mm. Variations in colour and size are available for some collections, please contact Areti for more details