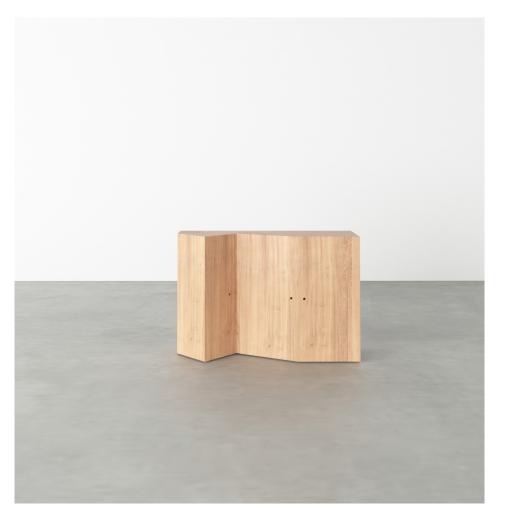

### PRODUCT

Segments 352

Console / Medium version / House + Slanted right + Concave left

## MATERIALS AND COLOUR OPTIONS

Solid oiled oak

### VERSIONS

Solid oiled oak 352OF-R56-WO01

#### MADE IN

Slovenia

Sizes in mm. Variations in colour and size are available for some collections, please contact Areti for more details