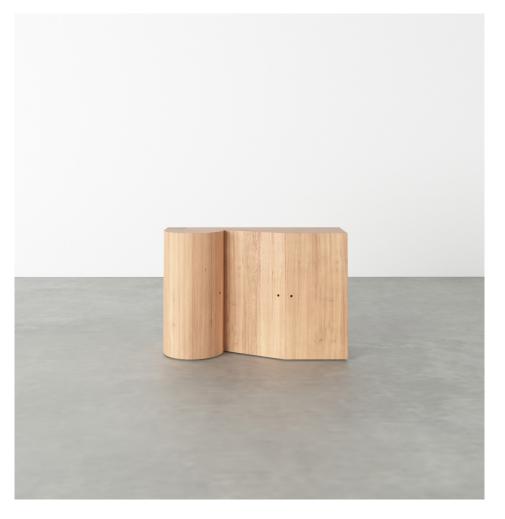

### **PRODUCT**

Segments 352

Console / Medium version / Round + Slanted right + Square

## MATERIALS AND COLOUR OPTIONS

Solid oiled oak

### VERSIONS

Solid oiled oak 352OF-R58-WO01

#### MADE IN

Slovenia

Sizes in mm. Variations in colour and size are available for some collections, please contact Areti for more details