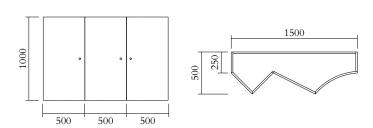

### **PRODUCT**

Segments 352

Console / Medium version / Round + Slanted right + Square

## MATERIALS AND COLOUR OPTIONS

Solid oiled oak

### VERSIONS

Solid oiled oak 352OF-R58-WO01

#### MADE IN

Slovenia

Sizes in mm. Variations in colour and size are available for some collections, please contact Areti for more details