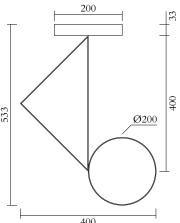

# MADE IN

Germany

Sizes in mm. Flat attachments available under request. Variations in colour and size are available for some collections, please contact Areti for more details.

Our collections are hand made and made to order, small irregularities in shape or surface will occur, they are inherent to the hand made process and should not be seen as flaws. For detailed information on any products: contact@atelierareti.com