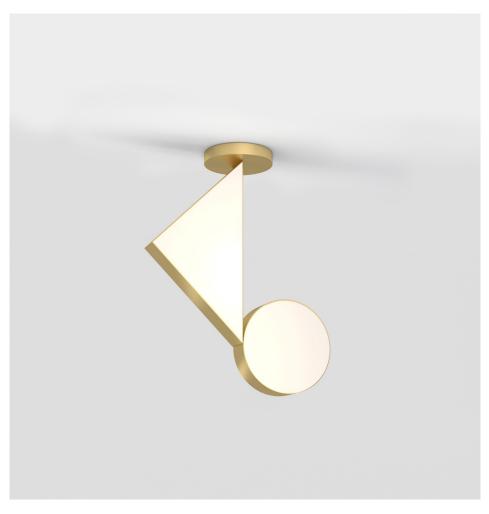

#### **PRODUCT**

Flat shapes 355 Ceiling light

## MATERIALS AND COLOUR OPTIONS

Brushed brass; powder coated metal; nickel; white acrylic

#### **VERSIONS**

Brushed brass structure; white acrylic panels 355OL-C01-BR01
Black structure; white acrylic panels 355OL-C01-ME01
White structure; white acrylic panels 355OL-C01-ME02
Nickel structure; white acrylic panels 355OL-C01-NI01